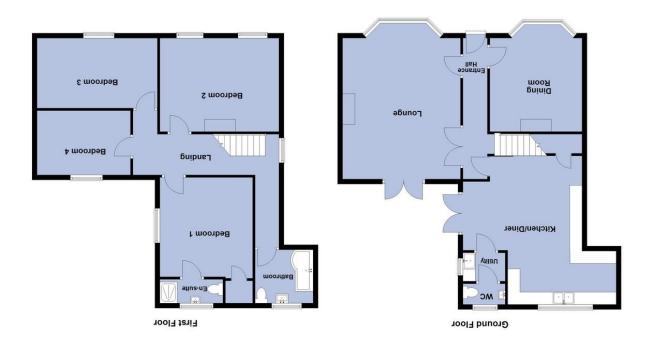

First floor

**Ground floor** 

01354 696700 info@tpayneandco.co.uk www.tpayneandco.co.uk

Wisbech Office
The Boathouse, Harbour Square, Wisbech PE13 3BH

Chatteris Office 6 High Street, Chatteris PE16 6BE

TPayne & Co

## London Road, Chatteris, Cambs, PE16 6LW

£475,000

Ground Floor

**Entrance Hall** Single radiator, laminate flooring and stairs leading to the first floor.

Lounge 6.30m (20'6") max x 4.77m (15'6") Double glazed bay window to front, log burner with surround, fitted carpet, and double doors leading to the rear. **Dining Room** 4.49m (14'7") max x 3.73m (12'2") Double glazed bay window to front, decorative fire with surround, fitted carpet and single radiator.

Kitchen/Diner 5.91m (19'3") max x 4.75m (15'5") max Fitted with a matching range of base and eye level units with oak worktop space over, ceramic sink, plumbing for dishwasher, space for fridge/freezer, space for range cooker, double glazed window to rear, built in under stairs storage cupboard, radiator, laminate flooring and double doors leading to the garden.

Utility 1.71m (5'6") x 1.15m (3'7")Work top space with sink, plumbing for washing machine, space for tumble dryer, double glazed window to side and laminate flooring.

WC Fitted with two piece suite comprising, wash hand basin and WC, laminate flooring and double-glazed window to rear.

First Floor

Landing Double glazed window to side and fitted carpet.

Bedroom 1 4.02m (13'1") x 3.78m (12'4")Double glazed window to side, built in airing cupboard, single radiator and fitted carpet.

En-suite Fitted with three piece suite comprising shower cubicle wash hand basin and WC, tiled splashbacks, double glazed window to rear and tiled flooring.

Bedroom 2 4.84m (15'8") x 3.64m (11'9")Two double glazed windows to front, single radiator and fitted carpet.

Bedroom 3 4.87m (15'9") x 2.83m (9'2")Double glazed window to front, single radiator and fitted carpet.

Bedroom 4 3.78m (12'4") x 2.60m (8'5")Double glazed window to rear, single radiator and fitted carpet.

Bathroom

Fitted with three piece suite comprising Pshaped panelled bath with shower head over, wash hand basin and WC, tiled splashbacks, double glazed window to rear, single radiator and tiled flooring.