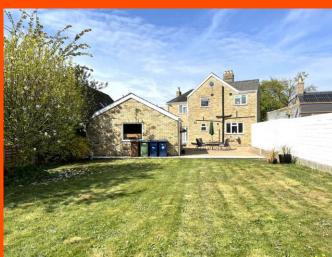

Outside To the front of the property is a decorative front garden with planted shrubs and flowers surrounded by a low lever brick wall with steel picket gate which allows access to the front door.

To the side of the property is a gravelled driveway leading to a set of double gates providing further parking and access to the double garage.

The rear garden comprises of generous patio area. lawn and many planted shrubs, trees and flowers.

EPC-TBC