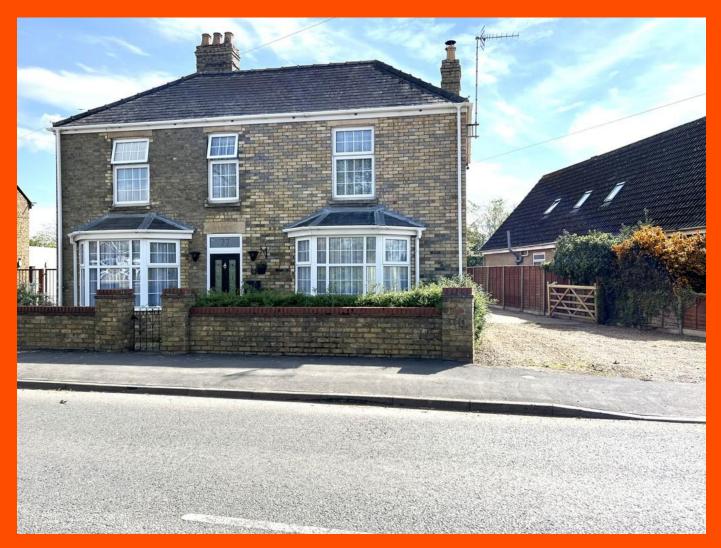

## London Road, Chatteris, Cambs, PE16 6LW

£475,000

Ground Floor

**Entrance Hall** Single radiator, laminate flooring and stairs leading to the first floor.

Lounge 6.30m (20'6") max x 4.77m (15'6") Double glazed bay window to front, log burner with surround, fitted carpet, and double doors leading to the rear. **Dining Room** 4.49m (14'7") max x 3.73m (12'2") Double glazed bay window to front, decorative fire with surround, fitted carpet and single radiator.

Outside To the front of the property is a decorative front garden with planted shrubs and flowers surrounded by a low lever brick wall with steel picket gate which allows access to the front door.

To the side of the property is a gravelled driveway leading to a set of double gates providing further parking and access to the double garage.