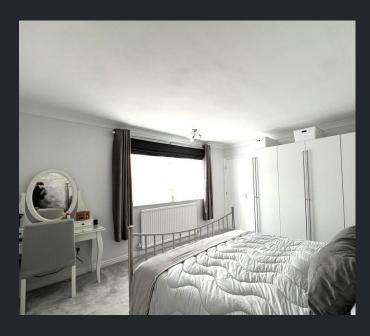

First Floor

Landing Double glazed window to side and fitted carpet.

Bedroom 1 4.02m (13'1") x 3.78m (12'4")Double glazed window to side, built in airing cupboard, single radiator and fitted carpet.

En-suite Fitted with three piece suite comprising shower cubicle wash hand basin and WC, tiled splashbacks, double glazed window to rear and tiled flooring.

Bedroom 2 4.84m (15'8") x 3.64m (11'9")Two double glazed windows to front, single radiator and fitted carpet.

Bedroom 3 4.87m (15'9") x 2.83m (9'2")Double glazed window to front, single radiator and fitted carpet.

Bedroom 4 3.78m (12'4") x 2.60m (8'5")Double glazed window to rear, single radiator and fitted carpet.

Bathroom

Fitted with three piece suite comprising Pshaped panelled bath with shower head over, wash hand basin and WC, tiled splashbacks, double glazed window to rear, single radiator and tiled flooring.