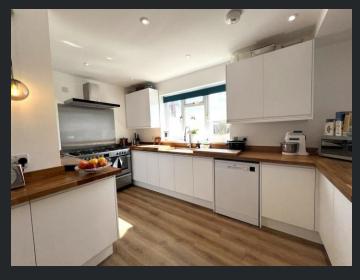

Kitchen/Diner 5.91m (19'3") max x 4.75m (15'5") max Fitted with a matching range of base and eye level units with oak worktop space over, ceramic sink, plumbing for dishwasher, space for fridge/freezer, space for range cooker, double glazed window to rear, built in under stairs storage cupboard, radiator, laminate flooring and double doors leading to the garden.