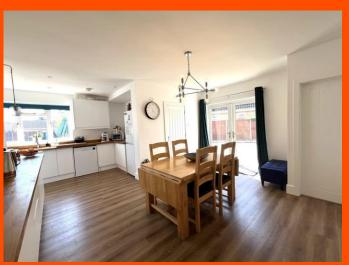

Kitchen/Diner 5.91m (19'3") max x 4.75m (15'5") max Fitted with a matching range of base and eye level units with oak worktop space over, ceramic sink, plumbing for dishwasher, space for fridge/freezer, space for range cooker, double glazed window to rear, built in under stairs storage cupboard, radiator, laminate flooring and double doors leading to the garden.