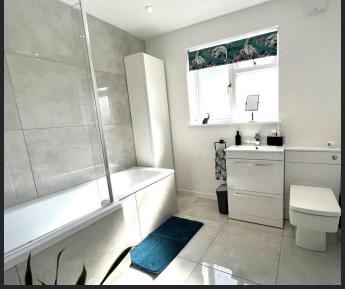

Bedroom 4 3.78m (12'4") x 2.60m (8'5")Double glazed window to rear, single radiator and fitted carpet.

Bathroom

Fitted with three piece suite comprising Pshaped panelled bath with shower head over, wash hand basin and WC, tiled splashbacks, double glazed window to rear, single radiator and tiled flooring.