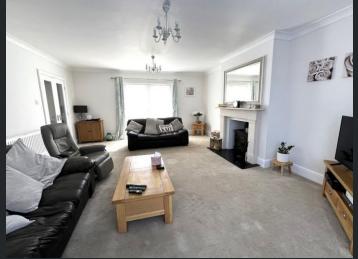

## London Road, Chatteris, Cambs, PE16 6LW

£475,000

Ground Floor

**Entrance Hall** Single radiator, laminate flooring and stairs leading to the first floor.

Lounge 6.30m (20'6") max x 4.77m (15'6") Double glazed bay window to front, log burner with surround, fitted carpet, and double doors leading to the rear. **Dining Room** 4.49m (14'7") max x 3.73m (12'2") Double glazed bay window to front, decorative fire with surround, fitted carpet and single radiator.