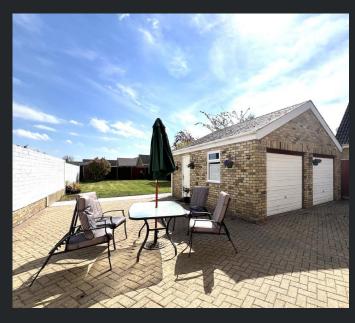

Outside To the front of the property is a decorative front garden with planted shrubs and flowers surrounded by a low lever brick wall with steel picket gate which allows access to the front door.

To the side of the property is a gravelled driveway leading to a set of double gates providing further parking and access to the double garage.

The rear garden comprises of generous patio area. lawn and many planted shrubs, trees and flowers.

EPC-TBC