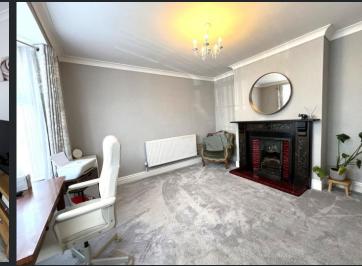

## London Road, Chatteris, Cambs, PE16 6LW

£475,000

Ground Floor

**Entrance Hall** Single radiator, laminate flooring and stairs leading to the first floor.

Lounge 6.30m (20'6") max x 4.77m (15'6") Double glazed bay window to front, log burner with surround, fitted carpet, and double doors leading to the rear. **Dining Room** 4.49m (14'7") max x 3.73m (12'2") Double glazed bay window to front, decorative fire with surround, fitted carpet and single radiator.