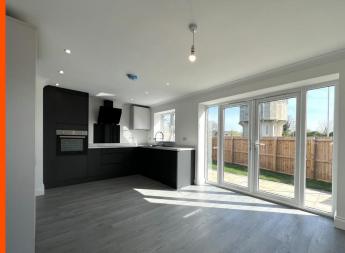

## **Ground Floor**

Entrance Hall Radiator, laminate flooring and stairs leading to the first floor.

Lounge
Double glazed window to front,
laminate flooring open plan
archway to the Kitchen/Dining

Kitchen/Diner

Room.

Fitted with a matching range of base and eye level units with worktop space over, composite sink, built-in dishwasher, plumbing for washing machine, built-in fridge/freezer, built-in eye level electric oven, built-in electric hob with extractor over, double glazed window to rear, laminate flooring and bi-fold doors leading to the garden.