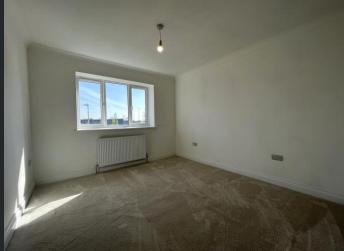

## WC

Fitted with two-piece suite comprising, wash hand basin and low-level WC, fully tiled walls, radiator and tiled flooring.

First Floor

Landing Doors to;

Bedroom 1

Double glazed window to front and radiator.

Bedroom 3

Double glazed window to rear and radiator

Bathroom

Fitted with three-piece suite comprising of panelled bath, wash hand basin with storage under, low level WC, heated towel rail, tiled walls, tiled flooring and double-