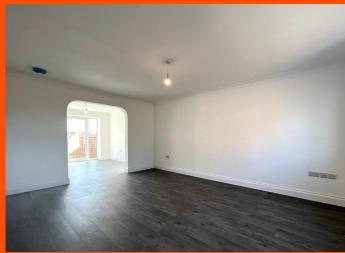

## **Ground Floor**

Entrance Hall Radiator, laminate flooring and stairs leading to the first floor.

Lounge
Double glazed window to front,
laminate flooring open plan
archway to the Kitchen/Dining

Kitchen/Diner