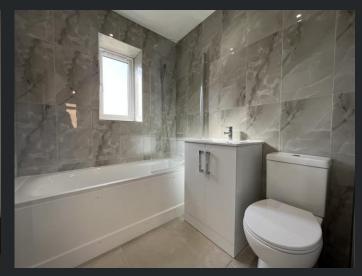

En-suite

Fitted with three-piece suite comprising of shower cubide, wash hand basin with storage under, low level WC, heated towel rail, tiled walls and tiled flooring.

Bedroom 2

Double glazed window to rear and radiator.

Bedroom 3

Double glazed window to rear and radiator

Bathroom

Fitted with three-piece suite comprising of panelled bath, wash hand basin with storage under, low level WC, heated towel rail, tiled walls, tiled flooring and double-