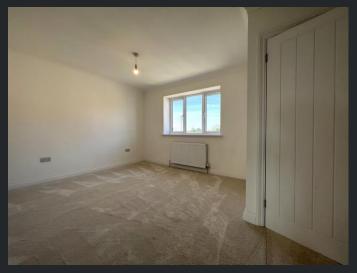

## WC

Fitted with two-piece suite comprising, wash hand basin and low-level WC, fully tiled walls, radiator and tiled flooring.

First Floor

Landing Doors to;

Bedroom 1

Double glazed window to front and radiator.

Bedroom 3

Double glazed window to rear and radiator

Bathroom

Fitted with three-piece suite comprising of panelled bath, wash hand basin with storage under, low level WC, heated towel rail, tiled walls, tiled flooring and double-