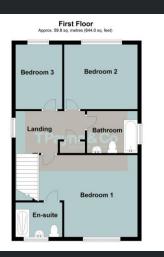

## WC

Fitted with two-piece suite comprising, wash hand basin and low-level WC, fully tiled walls, radiator and tiled flooring.

First Floor

Landing Doors to;

Bedroom 1

Double glazed window to front and radiator.

En-suite

Fitted with three-piece suite comprising of shower cubide, wash hand basin with storage under, low level WC, heated towel rail, tiled walls and tiled flooring.

Bedroom 2

Double glazed window to rear and radiator.

Bedroom 3

Double glazed window to rear and radiator

Bathroom

Fitted with three-piece suite comprising of panelled bath, wash hand basin with storage under, low level WC, heated towel rail, tiled walls, tiled flooring and double-