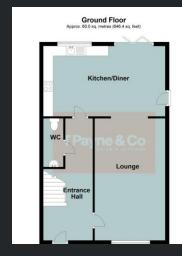

## **Ground Floor**

Entrance Hall Radiator, laminate flooring and stairs leading to the first floor.

Lounge
Double glazed window to front,
laminate flooring open plan
archway to the Kitchen/Dining

Kitchen/Diner

Room.

Fitted with a matching range of base and eye level units with worktop space over, composite sink, built-in dishwasher, plumbing for washing machine, built-in fridge/freezer, built-in eye level electric oven, built-in electric hob with extractor over, double glazed window to rear, laminate flooring and bi-fold doors leading to the garden.

## WC

Fitted with two-piece suite comprising, wash hand basin and low-level WC, fully tiled walls, radiator and tiled flooring.

First Floor

Landing Doors to;

Bedroom 1

Double glazed window to front and radiator.