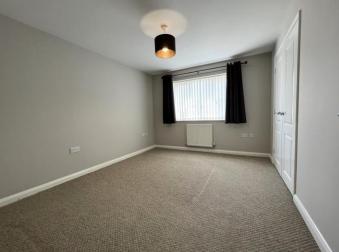

### Bedroom 1

4.12m (13'6") x 3.74m (12'3") max Double glazed window to front, built-in wardrobes with hanging rails and shelving and single radiator.

Bedroom 2 4.12m (13'6") x 2.00m (6'7") Two double glazed windows to rear and single radiator.