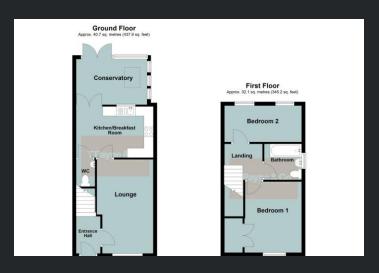

# **Ground Floor**

Entrance Hall
Double glazed entrance door,
stairs to first floor and radiator,
door to:

## Lounge

4.96m (16'3") x 2.99m (9'10")

Double glazed window to front and single radiator.

## WC

Fitted with two piece suite comprising, wall mounted wash hand basin with tiled splashback and low-level WC, stairs, door to:

Kitchen/Breakfast Room
4.12m (13'6") x 2.70m (8'10")
Fitted with a matching range of
base and eye level units with
worktop space over, 1+1/2 bowl
stainless steel sink with tiled
splashbacks, integrated
dishwasher, plumbing for washing
machine, space for fridge/freezer,
built-in oven, built-in gas hob with
extractor hood over, double glazed
window to rear, single radiator,

tiled flooring, double glazed double doors, door to:

## Conservatory

Part brick construction with uPVC double glazed windows, skylight, three windows to side, laminate flooring and double doors to endosed rear garden.

First Floor

#### Landing

Stairs to ground floor and single radiator.

### Bedroom 1

4.12m (13'6") x 3.74m (12'3") max Double glazed window to front, built-in wardrobes with hanging rails and shelving and single radiator.

Bedroom 2 4.12m (13'6") x 2.00m (6'7") Two double glazed windows to rear and single radiator.

# Bathroom

Fitted with a three piece suite comprising panelled bath with hand shower attachment, pedestal wash hand basin and low level WC, double glazed window to side, heated towel rail, extractor fan and tiled flooring.