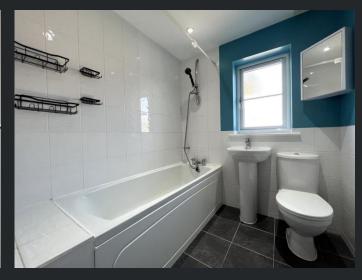

# Bathroom

Fitted with a three piece suite comprising panelled bath with hand shower attachment, pedestal wash hand basin and low level WC, double glazed window to side, heated towel rail, extractor fan and tiled flooring.