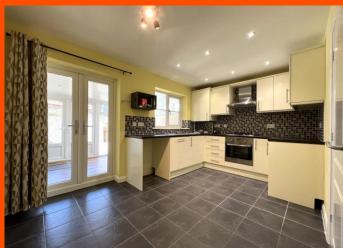

## WC

Fitted with two piece suite comprising, wall mounted wash hand basin with tiled splashback and low-level WC, stairs, door to:

Kitchen/Breakfast Room
4.12m (13'6") x 2.70m (8'10")
Fitted with a matching range of
base and eye level units with
worktop space over, 1+1/2 bowl
stainless steel sink with tiled
splashbacks, integrated
dishwasher, plumbing for washing
machine, space for fridge/freezer,
built-in oven, built-in gas hob with
extractor hood over, double glazed
window to rear, single radiator,

tiled flooring, double glazed double doors, door to: