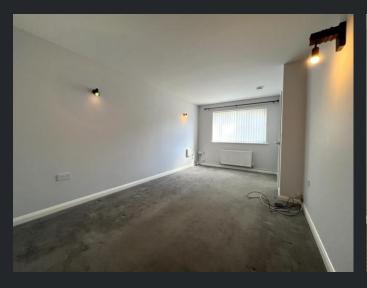

## Lounge

4.96m (16'3") x 2.99m (9'10")

Double glazed window to front and single radiator.

### Bedroom 1

4.12m (13'6") x 3.74m (12'3") max Double glazed window to front, built-in wardrobes with hanging rails and shelving and single radiator.

Bedroom 2 4.12m (13'6") x 2.00m (6'7") Two double glazed windows to rear and single radiator.