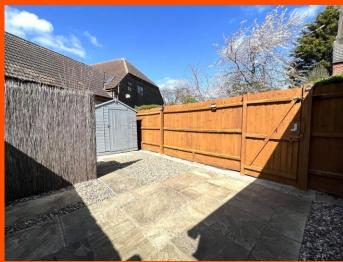

## Outside

The property has two allocated parking spaces closeby. A side gate gives access to the endosed, low maintenance rear garden which consists of stone chippings, patio area with timber shed and electric point.