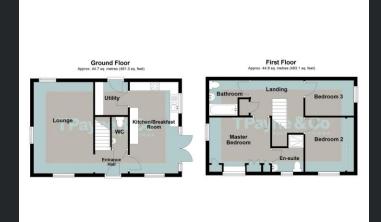

# £1,400 pcm

Ground Floor Entrance Hall Double glazed entrance door, laminate flooring, stairs to first floor and doors to:

#### Kitchen/Breakfast Room

5.31m (17'5") x 2.83m (9'3") Fitted with a matching range of base and eye level units with worktop space over, 1+1/2 bowl stainless steel sink with tiled splashbacks, extractor fan, integrated fridge, built-in eye level electric fan assisted oven, built-in induction hob with extractor hood over, double glazed window to front, two double glazed window to side, laminate flooring, double glazed double doors to garden.

#### WC

Fitted with two piece suite comprising, wash hand basin and low-level WC, extractor fan, tiled splashbacks and laminate flooring.

Utility 1.92m (6'4") x 1.92m (6'4") With worktop space, plumbing for washing machine, space for tumble dryer, laminate flooring and double glazed door to rear. Lounge 5.31m (17'5") x 3.47m (11'5") Double glazed window to rear, double glazed window to side, double glazed window to front and radiator.

### Landing

Stairs to ground floor, airing cupboard and doors to:

#### Master Bedroom

3.54m (11'7") x 3.16m Double glazed window to front, double glazed window to side, single radiator, fitted wardrobes and drawers and door to:

#### En-suite

Fitted with three piece suite comprising pedestal wash hand basin, tiled shower endosure and low-level WC, fully tiled walls, heated towel rail, extractor fan and double glazed window to front.

#### Bedroom 2

3.16m (10'4") x 2.89m Double glazed window to front, built-in wardrobes with sliding

#### doors and radiator.

Bedroom 3 2.85m (9'4") x 2.05m (6'9") Double glazed window to side and radiator.

#### Bathroom

Fitted with three piece suite comprising panelled bath, pedestal wash hand basin and low-level WC, fully tiled walls, heated towel rail, extractor fan and laminate flooring.