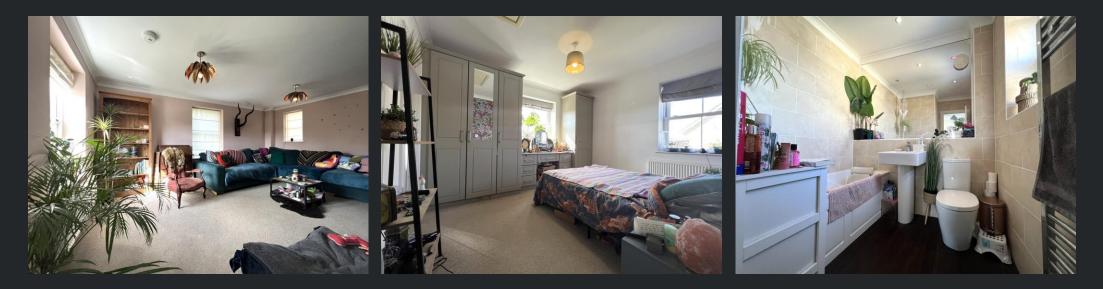

#### WC

Fitted with two piece suite comprising, wash hand basin and low-level WC, extractor fan, tiled splashbacks and laminate flooring.

Utility 1.92m (6'4") x 1.92m (6'4") With worktop space, plumbing for washing machine, space for tumble dryer, laminate flooring and double glazed door to rear. Lounge 5.31m (17'5") x 3.47m (11'5") Double glazed window to rear, double glazed window to side, double glazed window to front and radiator.

#### Master Bedroom

3.54m (11'7") x 3.16m Double glazed window to front, double glazed window to side, single radiator, fitted wardrobes and drawers and door to:

#### Bathroom

Fitted with three piece suite comprising panelled bath, pedestal wash hand basin and low-level WC, fully tiled walls, heated towel rail, extractor fan and laminate flooring.