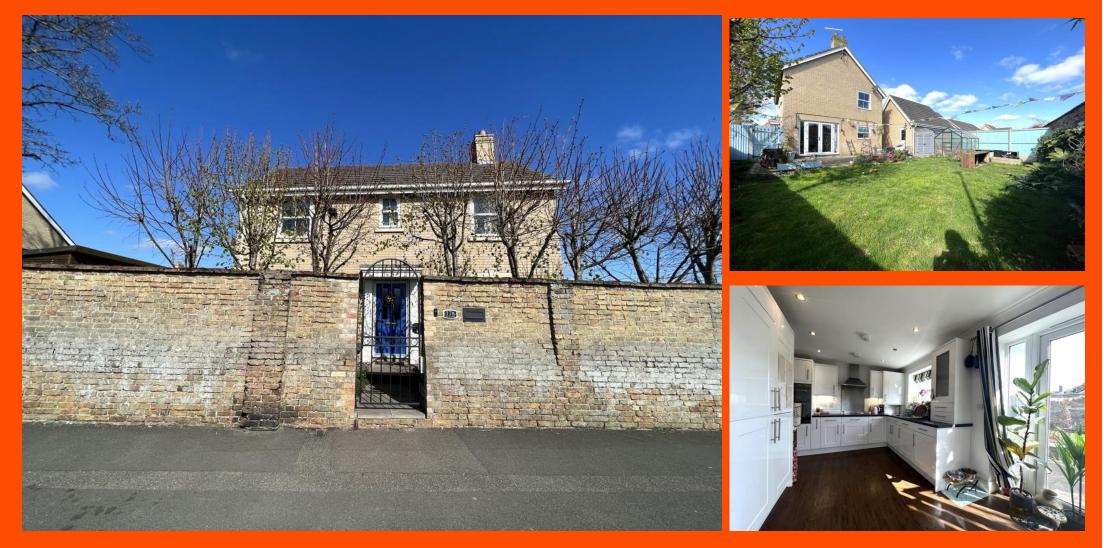

# Station Street, Chatteris, Cambs, PE16 6NB

Central Location - Detached House - 3 Bedrooms - Kitchen/Breakfast Room & Lounge - Family Bathroom, En-suite To Master & Ground Floor WC - Garage & Driveway - Fully Enclosed Gardens - Outdoor Office/Cabin - Deposit £1,615.38 - EPC Rating - TBC - Council Tax Band C - Available Mid May - Call To View (01354) 696700

#### Kitchen/Breakfast Room

5.31m (17'5") x 2.83m (9'3") Fitted with a matching range of base and eye level units with worktop space over, 1+1/2 bowl stainless steel sink with tiled splashbacks, extractor fan, integrated fridge, built-in eye level electric fan assisted oven, built-in induction hob with extractor hood over, double glazed window to front, two double glazed window to side, laminate flooring, double glazed double doors to garden.

#### Outside

The property has a single garage and driveway to the rear with a gate leading to the endosed rear walled garden which is mainly laid to lawn, patio area trees, shrubs with greenhouse and shed. A further gate leads to the front walled garden which is laid to lawn, pathway trees, planted borders and an outdoor garden room which is insulated and has electric and lighting.