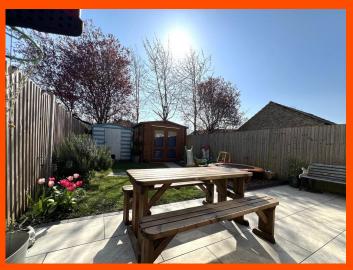

### Outside

The property has off road parking to the front and a small front garden laid to slate chippings with a side gate giving access to the endosed rear garden which is mainly laid to lawn with patio area & pathway leading to the cabin (3m x 3m) which is fully insulated and has electric and lighting in addition to a timber shed.