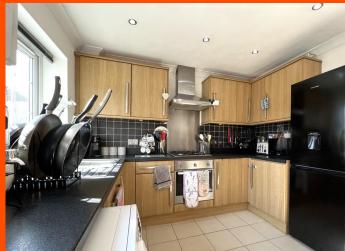

### Lounge

4.60m (15'1") x 3.17m (10'5") Double glazed bay window to front, laminate flooring, radiator and door to:

Kitchen/Breakfast Room
4.35m (14'3") x 4.01m (13'2")
Fitted with a matching range of
base and eye level units with
worktop space over, 1+1/2 bowl
stainless steel sink, plumbing for
washing machine, space for
fridge/freezer, built-in oven, built-in
four ring gas hob with extractor
hood over, double glazed window
to rear, under-stairs storage
cupboard, filed flooring, ceiling
spotlights, double glazed double
doors to endosed rear garden.