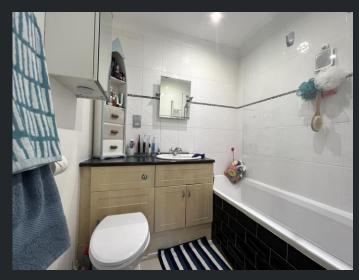

# Bathroom

Fitted with three piece suite comprising panelled bath with hand shower attachment and folding glass screen, wash hand basin with storage under and WC with hidden cistern, part tiled walls, heated towel rail and extractor fan.