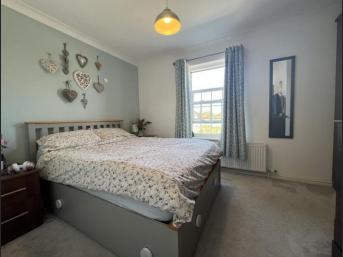

### Bedroom 1

4.26m (14') max x 2.71m (8'11") Double glazed window to front, built-in double wardrobes and radiator.

### Bedroom 2

3.02m (9'11") x 2.20m (7'3") Double glazed window to rear and single radiator.

# Bedroom 3 2.12m (7') x 2.05m (6'9")

Double glazed window to rear and single radiator.