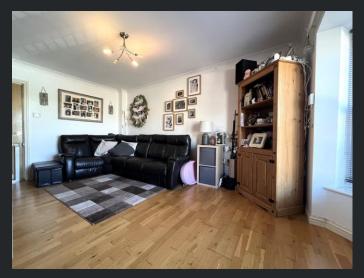

### Lounge

4.60m (15'1") x 3.17m (10'5") Double glazed bay window to front, laminate flooring, radiator and door to:

Kitchen/Breakfast Room
4.35m (14'3") x 4.01m (13'2")
Fitted with a matching range of
base and eye level units with
worktop space over, 1+1/2 bowl
stainless steel sink, plumbing for
washing machine, space for
fridge/freezer, built-in oven, built-in
four ring gas hob with extractor
hood over, double glazed window
to rear, under-stairs storage
cupboard, filed flooring, ceiling
spotlights, double glazed double
doors to endosed rear garden.