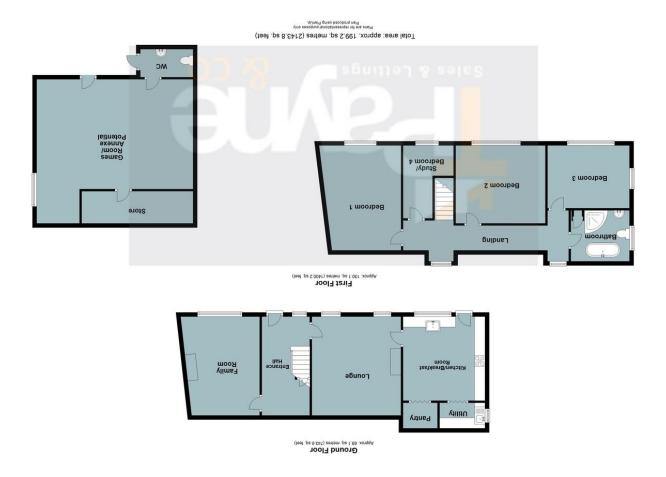

First floor

**Ground floor** 

01354 696700 info@tpayneandco.co.uk www.tpayneandco.co.uk

Wisbech Office
The Boathouse, Harbour Square, Wisbech PE13 3BH

Chatteris Office 6 High Street, Chatteris PE16 6BE

TPayne & Co

## London Road, Chatteris, Cambs, PE16 6AS

£530,000

**Ground Floor** 

Entrance Hall
Window to front, under stairs storage cupboard and single radiator.

Kitchen/Breakfast Room 3.99m (13") x 3.90m (12'7") Fitted with base level units with worktop space over, china butler style with tiled splashbacks, space for cooker, window to front, tiled flooring plumbing for washing machine and single

and single radiator.

First Floor

Landing
Two windows to rear.

Bedroom 1 4.82m (15'8") x 3.29m (10'7") Window to front and single radiator.

Bedroom 2 4.27m (14') x 3.70m (12'1") Window to front and single radiator. Bedroom 3
3.89m (12'7") x 2.98m
(9'7")
Window to side,
window to front and

single radiator.

Study/ Bedroom 4 3.46m (11'3") x 2.40m (7'8")

Double glazed window to front and single radiator.

TPayne & Co

Bathroom
Fitted with four-piece suite comprising free standing bath, wash hand basin, shower cubicle and low-level WC, tiled splashbacks, window to side and built in storage cupboard and single radiator.

Games Room/ Annexe Potential 7.44m (24'4") x 5.57m (18'2")

Complete with power and lighting, electric heater and window to the side and door leading to the store.

WC
Fitted with two pieces suite comprising of low-level WC and wash hand basin.