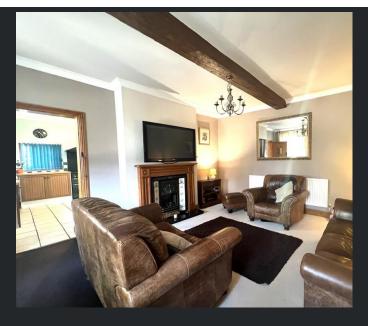

machine, window to

side and tiled flooring.

Lounge 4.69m (15'3") x 4.24m (13'9")

Two windows to front, gas fireplace with surround and single radiator

Family Room 4.69m (15'3") x 3.50m (11'4") Window to front, open fireplace with surround