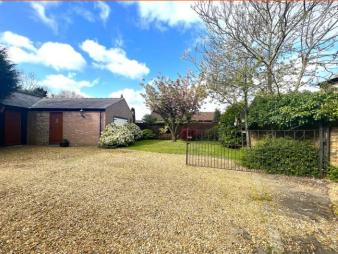

Outside
There is a shared
access drive down the side of the property
leading to a driveway providing ample parking and laid with gravel, a very well-maintained garden area, consisting of lawn and shrub

gravel, a very well-maintained garden area, consisting of lawn and shrub borders as well as planted trees. There is also access to the games room which is also suitable to be turned in to an annexe.

It is set within a very quiet secluded and private location, yet within a 2 minute walk to the town centre.