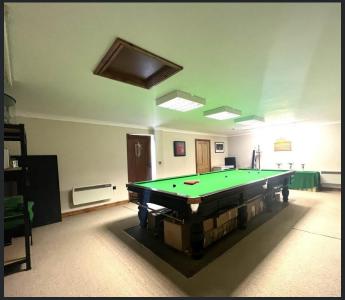

Games Room/ Annexe Potential 7.44m (24'4") x 5.57m (18'2")

Complete with power and lighting, electric heater and window to the side and door leading to the store.

WC
Fitted with two pieces suite comprising of low-level WC and wash hand basin.