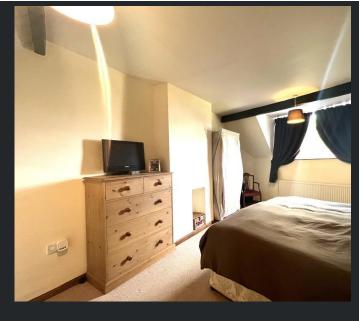

and single radiator.

First Floor

Landing
Two windows to rear.

Bedroom 1 4.82m (15'8") x 3.29m (10'7") Window to front and single radiator.

Bedroom 2 4.27m (14') x 3.70m (12'1") Window to front and single radiator. Bedroom 3
3.89m (12'7") x 2.98m
(9'7")
Window to side,
window to front and

single radiator.

Study/ Bedroom 4 3.46m (11'3") x 2.40m (7'8")

Double glazed window to front and single radiator.

TPayne & Co

Bathroom
Fitted with four-piece suite comprising free standing bath, wash hand basin, shower cubicle and low-level WC, tiled splashbacks, window to side and built in storage cupboard and single radiator.