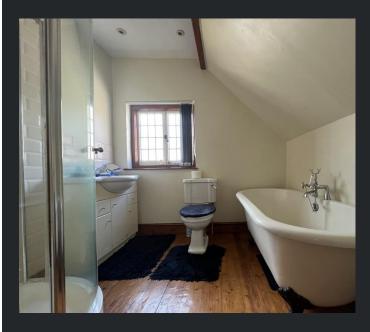

single radiator.

Study/ Bedroom 4 3.46m (11'3") x 2.40m (7'8")

Double glazed window to front and single radiator.

TPayne & Co

Bathroom
Fitted with four-piece suite comprising free standing bath, wash hand basin, shower cubicle and low-level WC, tiled splashbacks, window to side and built in storage cupboard and single radiator.