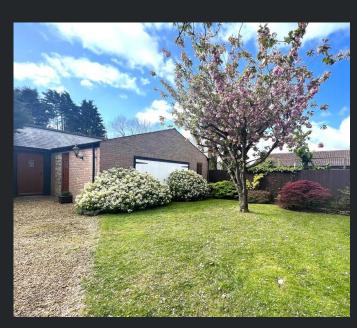

Outside
There is a shared
access drive down the side of the property
leading to a driveway providing ample parking and laid with gravel, a very well-maintained garden area, consisting of lawn and shrub

gravel, a very well-maintained garden area, consisting of lawn and shrub borders as well as planted trees. There is also access to the games room which is also suitable to be turned in to an annexe.

It is set within a very quiet secluded and private location, yet within a 2 minute walk to the town centre.