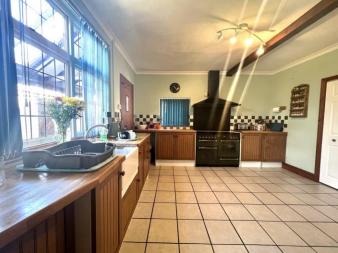

## London Road, Chatteris, Cambs, PE16 6AS

£530,000

**Ground Floor** 

Entrance Hall
Window to front, under stairs storage cupboard and single radiator.

Kitchen/Breakfast Room 3.99m (13") x 3.90m (12'7") Fitted with base level units with worktop space over, china butler style with tiled splashbacks, space for cooker, window to front, tiled flooring plumbing for washing machine and single