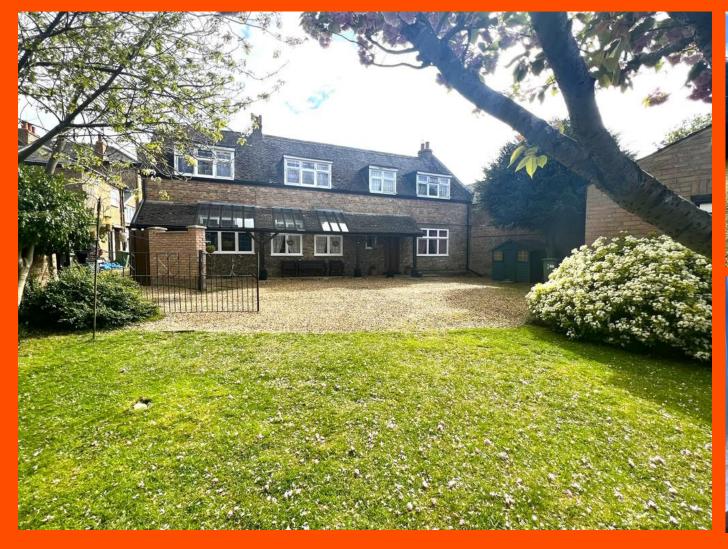

Outside
There is a shared
access drive down the side of the property
leading to a driveway providing ample parking and laid with gravel, a very well-maintained garden area, consisting of lawn and shrub

gravel, a very well-maintained garden area, consisting of lawn and shrub borders as well as planted trees. There is also access to the games room which is also suitable to be turned in to an annexe.

It is set within a very quiet secluded and private location, yet within a 2 minute walk to the town centre.