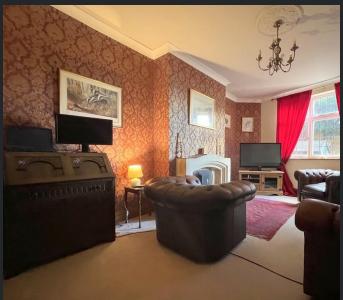

machine, window to

side and tiled flooring.

Lounge 4.69m (15'3") x 4.24m (13'9")

Two windows to front, gas fireplace with surround and single radiator

Family Room 4.69m (15'3") x 3.50m (11'4") Window to front, open fireplace with surround