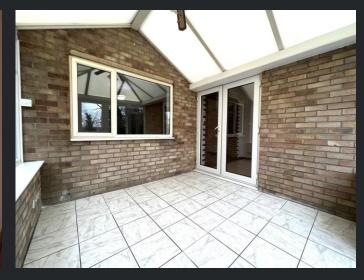

## Conservatory

Double glazed double doors to rear, double glazed windows to side and rear and tiled flooring.

First Floor