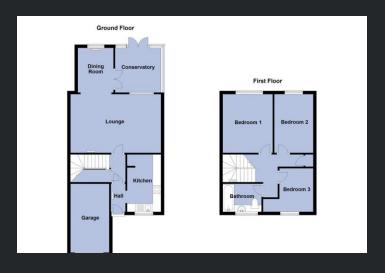

### **Ground Floor**

#### Hall

Double glazed entrance door, electric storage heater, coving to ceiling, and stairs to first floor.

Kitchen 3.52m (11'7") x 2.08m (6'10")

Fitted with a matching range of base and eye level units with worktop space over, electric hob with extractor hood over and oven, stainless steel sink, plumbing for washing machine and dishwasher, space for fidge/freezer, tiled flooring, coving to ceiling and double glazed window to front.

Lounge 5.46m (17'11") x 3.60m (11'10")

Double glazed window to rear,

electric storage heater and coving to ceiling.

Dining Room 2.74m (9') x 2.19m (7'2") Double glazed window to rear, electric storage heater, laminate flooring and coving to ceiling.

## Conservatory

Double glazed double doors to rear, double glazed windows to side and rear and tiled flooring.

First Floor

# Landing

Airing cupboard and electric storage heater.

Bedroom 1 3.63m (11'11") x 3.03m (9'11")

Double glazed window to rear and coving to ceiling.

Bedroom 2 3.76m (12'4") x 2.32m (7'7")

Double glazed window to rear and coving to ceiling.

Bedroom 3 2.56m (8'5") x 3.09m (10'1")

Double glazed window to front and coving to ceiling.

# Bathroom

Fitted with three-piece suite comprising bath with shower attachment over, vanity wash hand basin and WC, heated towel rail, tiled walls, vinyl flooring and double-glazed window to front.

#### Outside

There is a garage and off road parking for one vehicle to the front of the property and an endosed rear garden which is mainly laid to lawn.

EPC - E