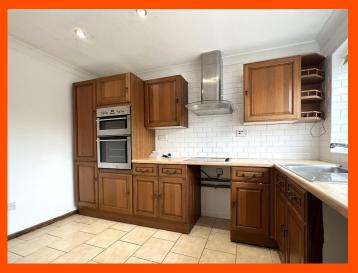

#### Hall

Double glazed entrance door, electric storage heater, coving to ceiling, and stairs to first floor.

Kitchen 3.52m (11'7") x 2.08m (6'10")

Fitted with a matching range of base and eye level units with worktop space over, electric hob with extractor hood over and oven, stainless steel sink, plumbing for washing machine and dishwasher, space for fidge/freezer, tiled flooring, coving to ceiling and double glazed window to front.