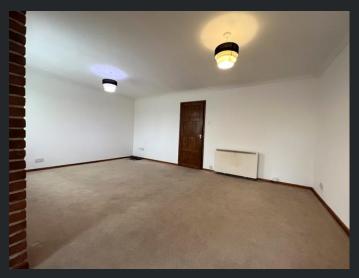

# Landing

Airing cupboard and electric storage heater.

Bedroom 1 3.63m (11'11") x 3.03m (9'11")

Double glazed window to rear and coving to ceiling.

Bedroom 2 3.76m (12'4") x 2.32m (7'7")

Double glazed window to rear and coving to ceiling.

Bedroom 3 2.56m (8'5") x 3.09m (10'1")

Double glazed window to front and coving to ceiling.