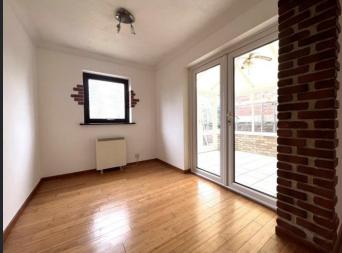

Lounge 5.46m (17'11") x 3.60m (11'10")

Double glazed window to rear,

electric storage heater and coving to ceiling.

Dining Room 2.74m (9') x 2.19m (7'2") Double glazed window to rear, electric storage heater, laminate flooring and coving to ceiling.