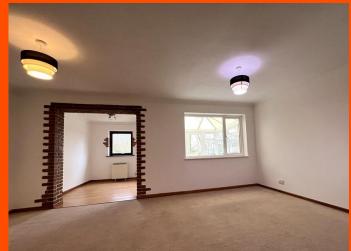

Lounge 5.46m (17'11") x 3.60m (11'10")

Double glazed window to rear,

electric storage heater and coving to ceiling.

Dining Room 2.74m (9') x 2.19m (7'2") Double glazed window to rear, electric storage heater, laminate flooring and coving to ceiling.

## Conservatory

Double glazed double doors to rear, double glazed windows to side and rear and tiled flooring.

First Floor