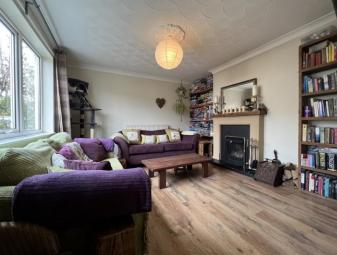

# Lounge

3.78m (12'5") x 2.80m (9'2") Double glazed window to front. open fire fireplace, single radiator and laminate flooring.

Kitchen/Breakfast Room max 5.70m (18'8") x 3.91m (12'10") Fitted with a matching range of base and eye level units, 1+1/2 bowl stainless steel sink, plumbing for washing machine, space for fridge/freezer, electric point for cooker with extractor hood over, two double glazed windows to rear, walk-in pantry and tiled flooring.