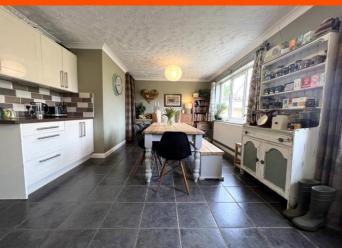

# Lounge

3.78m (12'5") x 2.80m (9'2") Double glazed window to front. open fire fireplace, single radiator and laminate flooring.

Kitchen/Breakfast Room max 5.70m (18'8") x 3.91m (12'10") Fitted with a matching range of base and eye level units, 1+1/2 bowl stainless steel sink, plumbing for washing machine, space for fridge/freezer, electric point for cooker with extractor hood over, two double glazed windows to rear, walk-in pantry and tiled flooring.