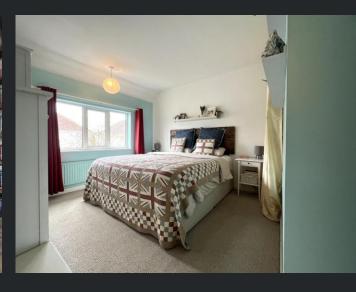

#### Bedroom 1

3.93m (12'11") x 3.38m (11'1") Double glazed window to front and single radiator.

#### Bedroom 2

3.30m (10'10") x 3.38m (11'1") Double glazed window to rear and single radiator.

#### Bedroom 3

3.40m (11'2") x 2.54m (8'4") max Double glazed window to front and single radiator.

# Bedroom 4

3.40m (11'2") x 2.54m (8'4") max Double glazed window to rear and single radiator.

# Bedroom 5

2.60m (8'6") x 2.25m (7'4") Double glazed window to front and single radiator.