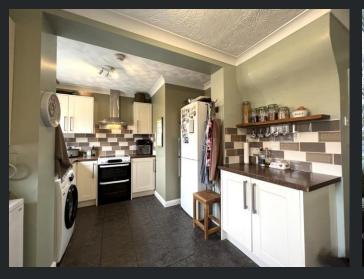

# Lounge

3.78m (12'5") x 2.80m (9'2") Double glazed window to front. open fire fireplace, single radiator and laminate flooring.

Kitchen/Breakfast Room max 5.70m (18'8") x 3.91m (12'10") Fitted with a matching range of base and eye level units, 1+1/2 bowl stainless steel sink, plumbing for washing machine, space for fridge/freezer, electric point for cooker with extractor hood over, two double glazed windows to rear, walk-in pantry and tiled flooring.