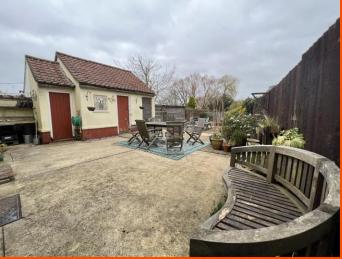

#### Outside

The property has driveway parking to the front while a side gate gives access to the endosed rear garden which is mainly laid to lawn with patio areas, raised beds, outdoor WC, two brick built outbuildings, one with electric and light.