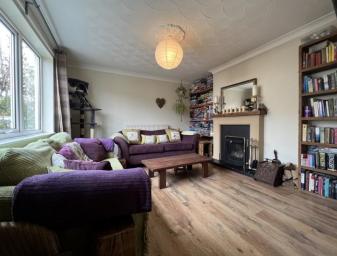

#### Lounge

3.78m (12'5") x 2.80m (9'2") Double glazed window to front, open fire fireplace, single radiator and laminate flooring.

Kitchen/Breakfast Room max 5.70m (18'8") x 3.91m (12'10") Fitted with a matching range of base and eye level units, 1+1/2 bowl stainless steel sink, plumbing for washing machine, space for fridge/freezer, electric point for cooker with extractor hood over, two double glazed windows to rear, walk-in pantry and tiled flooring.