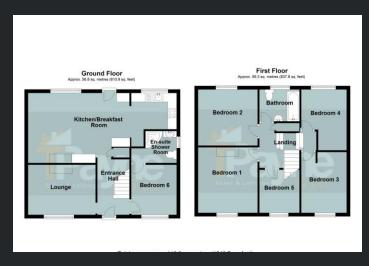

## Ground Floor

Entrance Hall
Double glazed entrance door, tiled
flooring, radiator and stairs to first
floor

#### Lounge

3.78m (12'5") x 2.80m (9'2") Double glazed window to front, open fire fireplace, single radiator and laminate flooring.

Kitchen/Breakfast Room max 5.70m (18'8") x 3.91m (12'10") Fitted with a matching range of base and eye level units, 1+1/2 bowl stainless steel sink, plumbing for washing machine, space for fridge/freezer, electric point for cooker with extractor hood over, two double glazed windows to rear, walk-in pantry and tiled flooring.

Bedroom 6 2.80m (9'2") x 2.54m (8'4") Double glazed window to front, laminate flooring, single radiator and door to: En-suite Shower Room
Fitted with three piece suite
comprising tiled corner shower
endosure, wash hand basin with
storage under and tiled
splashbacks, low-level WC, double
glazed window to side, heated
towel rail and tiled flooring.

#### First Floor

# Landing

Stairs to ground floor, steps up to bedrooms, radiator and storage cupboard with shelving.

#### Bedroom 1

 $3.93 \, \mathrm{m} \, (12'11'') \, \mathrm{x} \, 3.38 \, \mathrm{m} \, (11'1'')$  Double glazed window to front and single radiator.

# Bedroom 2

3.30m (10'10") x 3.38m (11'1") Double glazed window to rear and single radiator.

## Bedroom 3

3.40m (11'2") x 2.54m (8'4") max Double glazed window to front and single radiator.

# Bedroom 4 3.40m (11'2") x 2.54m (8'4") max Double glazed window to rear and single radiator.

Bedroom 5
2.60m (8'6") x 2.25m (7'4")
Double glazed window to front and single radiator.

# Bathroom

Fitted with three piece suite comprising panelled bath with separate shower over and glass screen, pedestal wash hand basin and low-level WC, tiled splashbacks, extractor fan, double glazed window to rear, heated towel rail and vinyl flooring.