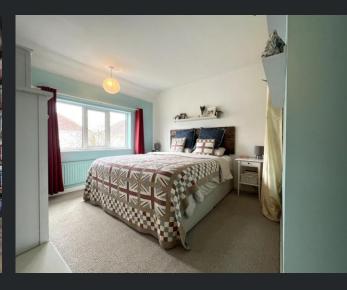

#### Bedroom 1

 $3.93 \, \mathrm{m} \, (12'11'') \, \mathrm{x} \, 3.38 \, \mathrm{m} \, (11'1'')$  Double glazed window to front and single radiator.

# Bedroom 2

3.30m (10'10") x 3.38m (11'1") Double glazed window to rear and single radiator.

## Bedroom 3

3.40m (11'2") x 2.54m (8'4") max Double glazed window to front and single radiator.

# Bedroom 4 3.40m (11'2") x 2.54m (8'4") max Double glazed window to rear and single radiator.

Bedroom 5
2.60m (8'6") x 2.25m (7'4")
Double glazed window to front and single radiator.