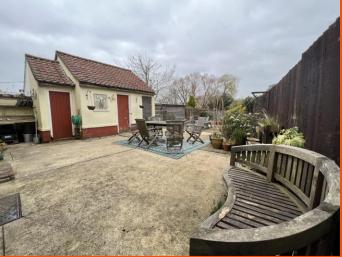

## Outside

The property has driveway parking to the front while a side gate gives access to the endosed rear garden which is mainly laid to lawn with patio areas, raised beds, outdoor WC, two brick built outbuildings, one with electric and light.