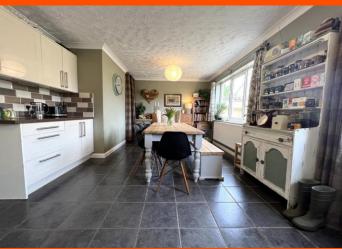

#### Lounge

3.78m (12'5") x 2.80m (9'2") Double glazed window to front, open fire fireplace, single radiator and laminate flooring.

Kitchen/Breakfast Room max 5.70m (18'8") x 3.91m (12'10") Fitted with a matching range of base and eye level units, 1+1/2 bowl stainless steel sink, plumbing for washing machine, space for fridge/freezer, electric point for cooker with extractor hood over, two double glazed windows to rear, walk-in pantry and tiled flooring.