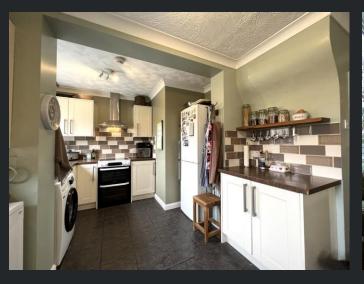

#### Lounge

3.78m (12'5") x 2.80m (9'2") Double glazed window to front, open fire fireplace, single radiator and laminate flooring.

Kitchen/Breakfast Room max 5.70m (18'8") x 3.91m (12'10") Fitted with a matching range of base and eye level units, 1+1/2 bowl stainless steel sink, plumbing for washing machine, space for fridge/freezer, electric point for cooker with extractor hood over, two double glazed windows to rear, walk-in pantry and tiled flooring.