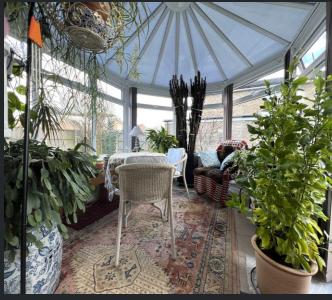

Dining Room 5.59m (18'4") x 2.43m (8') Double glazed window to front, storage cupboard, single radiator and vinyl flooring.

Conservatory
Part brick and UPVc built,
double glazed double

doors to garden and laminate flooring.