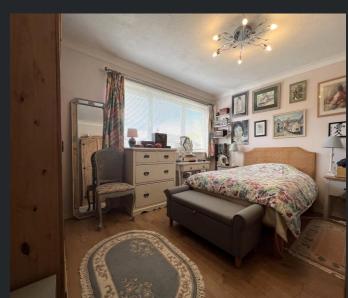

First Floor

Master Bedroom 4.26m (14') x 3.49m (11'5") Double glazed window to front, single radiator and laminate flooring.

Bedroom 2 3.51m (11'6") x 3.42m (11'3")
Double glazed window to front, built-in storage cupboard, single radiator and laminate flooring.