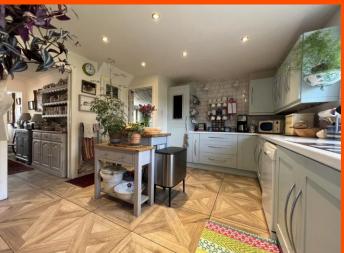

Kitchen/Breakfast Room 4.47m (14'8") max x 3.56m (11'8") Fitted with a matching

range of base and eye level

units with worktop space over, stainless steel sink with tiled splashbacks, plumbing for dishwasher, space for fridge/freezer and range style cooker, double glazed window to rear, single radiator, heated towel rail, vinyl flooring, door to side, door