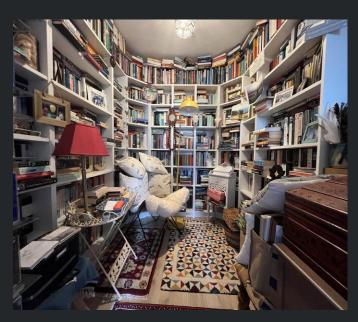

Study 2.43m (8") x 2.36m (7'9") Fitted with shelving and vinyl flooring.

WC Double glazed window to

front, fitted with two piece suite comprising, wash hand basin and low-level WC, part tiled walls, single radiator and tiled flooring.