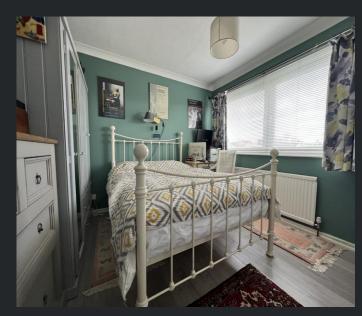

First Floor

Master Bedroom 4.26m (14') x 3.49m (11'5") Double glazed window to front, single radiator and laminate flooring.

Bedroom 2 3.51m (11'6") x 3.42m (11'3")
Double glazed window to front, built-in storage cupboard, single radiator and laminate flooring.