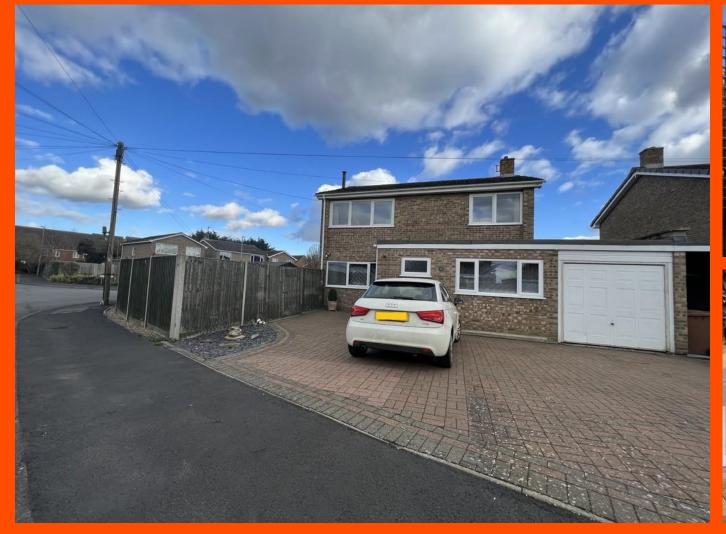

The property has blockweave driveway to the front and parking for several vehicles. A side gate gives access to the enclosed wraparound garden which is mainly laid to lawn with patio areas, raised beds, trees and shrubs with two timber sheds.