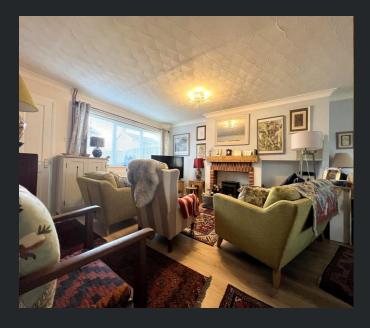

## Neneside, March, Cambs, PE15 0YF

Ground Floor

Hallway
Tiled flooring, double
glazed entrance door, door

Living Room 6.83m (22'5") x 4.09m (13'5") Double glazed window to front, fireplace with multi

front, fireplace with multifuel burner, two radiators, laminate flooring, double glazed sliding door to conservatory.