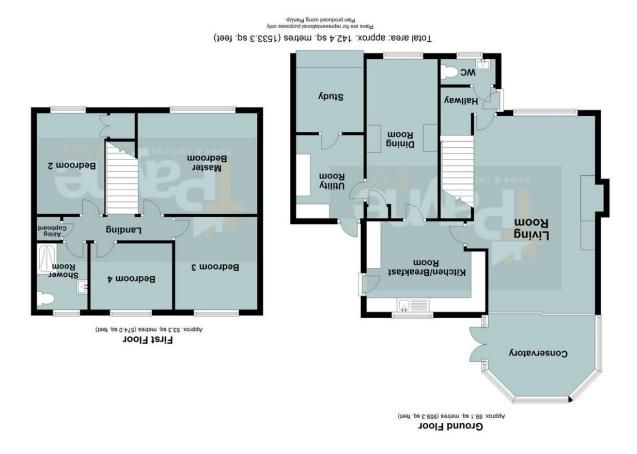

First floor

**Ground floor** 

www.tpayneandco.co.uk 01354 696700 info@tpayneandco.co.uk

The Boathouse, Harbour Square, Wisbech PE13 3BH Wisbech Office

6 High Street, Chatteris PE16 6BE

Chatteris Office

## Neneside, March, Cambs, PE15 0YF

Ground Floor

Hallway
Tiled flooring, double
glazed entrance door, door

Living Room 6.83m (22'5") x 4.09m (13'5") Double glazed window to front, fireplace with multi

front, fireplace with multifuel burner, two radiators, laminate flooring, double glazed sliding door to conservatory.

Kitchen/Breakfast Room 4.47m (14'8") max x 3.56m (11'8") Fitted with a matching

range of base and eye level

units with worktop space over, stainless steel sink with tiled splashbacks, plumbing for dishwasher, space for fridge/freezer and range style cooker, double glazed window to rear, single radiator, heated towel rail, vinyl flooring, door to side, door

Dining Room 5.59m (18'4") x 2.43m (8') Double glazed window to front, storage cupboard, single radiator and vinyl flooring.

Conservatory
Part brick and UPVc built,
double glazed double

doors to garden and laminate flooring.

Utility Room
2.90m (9'6") x 2.32m (7'7")
Fitted with base and eye
level units, stainless steel
sink with tiled
splashbacks, plumbing for
washing machine, space
for fridge/freezer and
tumble dryer, radiator,
heated towel rail, vinyl
flooring and door to:

Study 2.43m (8") x 2.36m (7'9") Fitted with shelving and vinyl flooring.

WC Double glazed window to

front, fitted with two piece suite comprising, wash hand basin and low-level WC, part tiled walls, single radiator and tiled flooring.

First Floor

Master Bedroom 4.26m (14') x 3.49m (11'5") Double glazed window to front, single radiator and laminate flooring.

Bedroom 2 3.51m (11'6") x 3.42m (11'3")
Double glazed window to front, built-in storage cupboard, single radiator and laminate flooring.

Bedroom 3 3.23m (10'7") x

2.99m (9'10")

Double glazed window to rear, single radiator and

laminate flooring.

Bedroom 4 2.81m (9'3") x 2.30m (7'7")

Double glazed window to rear, radiator and laminate flooring.

Shower Room
Fitted with three piece
suite comprising shower
cubicle, pedestal wash
hand basin and low-level
WC, part tiled walls,
double glazed window to
rear, heated towel rail and
vinyl flooring.

Outside