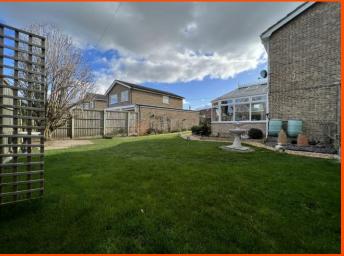

The property has blockweave driveway to the front and parking for several vehicles. A side gate gives access to the enclosed wraparound garden which is mainly laid to lawn with patio areas, raised beds, trees and shrubs with two timber sheds.