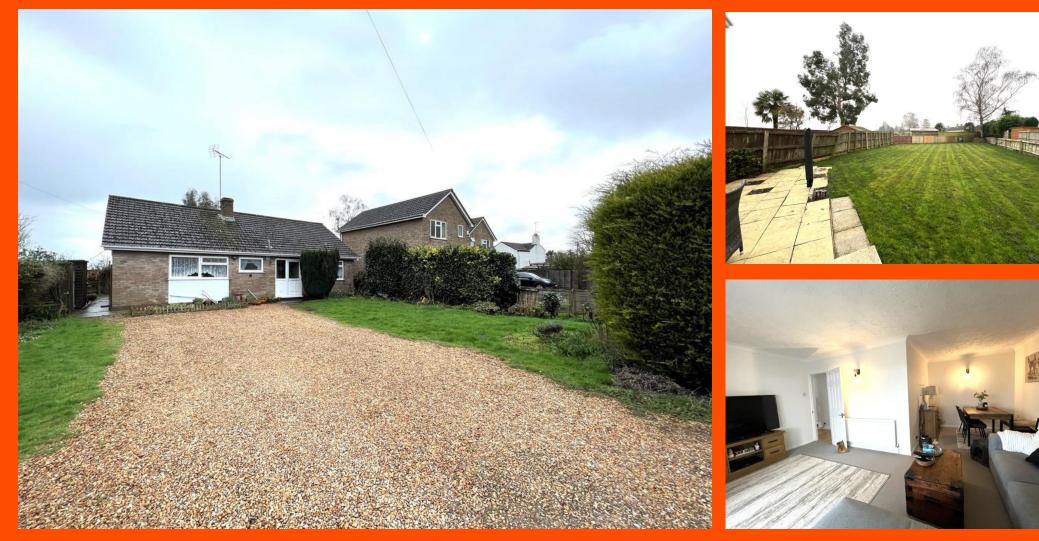

## Doddington Road, Benwick, March, Cambs, PE15 0UX

Generous Plot In A Village Location - Detached Bungalow - 3 Bedrooms - Kitchen/Breakfast Room - Lounge/Diner & Conservatory - Four Piece Family Bathroom - Enclosed Rear Garden - Driveway Offering Ample Parking – No Upward Chain- Call To View (01354) 696700

#### **Bathroom**

Fitted with four piece suite comprising bath, wash hand basin with cupboard under, shower cubicle and low-level WC, radiator, tiled flooring and double-glazed window to front.

Outside The property has a driveway to the front offering ample off-road parking. There is side gate access either side of the property accessing the enclosed rear garden which comprises mostly of lawn, with a patio area and timber shed with electrics.