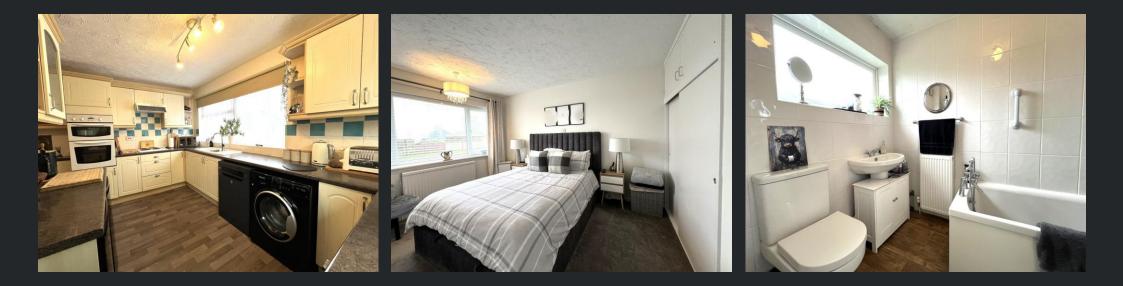

#### **Ground Floor**

Entrance Hall Double glazed door and window to front, storage cupboard, airing cupboard, radiator, laminate flooring and door to:

Kitchen/Breakfast Room 4.13m (13'7") x 5.15m (16'8")max Fitted with a matching range of base and eye level units with worktop space over, electric hob with extractor hood over and double oven, 1+1/2 bowl sink with tiled splashbacks, plumbing for washing machine, space for tumble dryer, vinyl flooring, radiator, double glazed window to front and doublealazed door and window to side.

Bedroom 2 3.77m (12'3") x 3.29m (10'7")max Double glazed window to rear, built in wardrobe and radiator. Bedroom 3 2.86m (9'5") x 2.72m (8'11")Double glazed window to rear and radiator.

#### **Bathroom**

Fitted with four piece suite comprising bath, wash hand basin with cupboard under, shower cubicle and low-level WC, radiator, tiled flooring and double-glazed window to front.

Outside The property has a driveway to the front offering ample off-road parking. There is side gate access either side of the property accessing the enclosed rear garden which comprises mostly of lawn, with a patio area and timber shed with electrics.