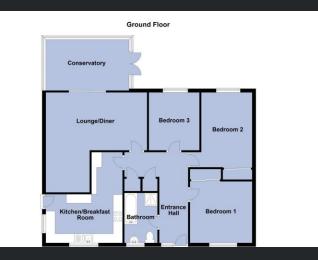

#### **Ground Floor**

Entrance Hall Double glazed door and window to front, storage cupboard, airing cupboard, radiator, laminate flooring and door to:

Kitchen/Breakfast Room 4.13m (13'7") x 5.15m (16'8")max Fitted with a matching range of base and eye level units with worktop space over, electric hob with extractor hood over and double oven, 1+1/2 bowl sink with tiled splashbacks, plumbing for washing machine, space for tumble dryer, vinyl flooring, radiator, double glazed window to front and doublealazed door and window to side.

Lounge/Diner 5.45m (17'11") x 5.38m (17'6")max Two radiators and doubleglazed sliding door to:

#### Conservatory

Double glazed double door(s) to side, double glazed windows to rear and sides and tiled flooring.

Bedroom 1

3.26m (10'8") x 3.32m (10'8")max Double glazed window to front, built in wardrobe and radiator.

Bedroom 2 3.77m (12'3") x 3.29m (10'7")max Double glazed window to rear, built in wardrobe and radiator. Bedroom 3 2.86m (9'5") x 2.72m (8'11")Double glazed window to rear and radiator.

#### **Bathroom**

Fitted with four piece suite comprising bath, wash hand basin with cupboard under, shower cubicle and low-level WC, radiator, tiled flooring and double-glazed window to front.

Outside The property has a driveway to the front offering ample off-road parking. There is side gate access either side of the property accessing the enclosed rear garden which comprises mostly of lawn, with a patio area and timber shed with electrics.