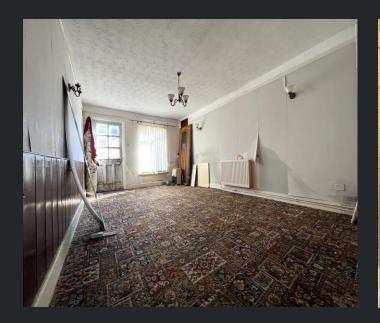

Family Room 5.15m (16'11") x 3.38m (11'1") Double glazed window to front, window to side, radiator, wall lights, open plan with kitchen.

Lounge/Diner 6.90m (22'8") x 4.16m (13'8") Two double glazed windows to front, radiator, wall lights with feature beams. Shower Room Fitted with three piece suite comprising shower enclosure, wall mounted wash hand basin with tiled splashbacks, WC and radiator, door to: