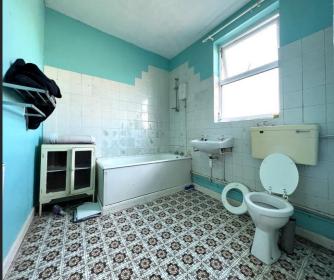

Bedroom 3

Bathroom Fitted with three piece suite comprising panelled bath, wash hand basin and WC, tiled splashbacks, double glazed window to rear, airing cupboard, radiator and vinyl flooring. Outside The property has off road parking to the rear and an enclosed rear garden which is laid to patio with rear gate access.