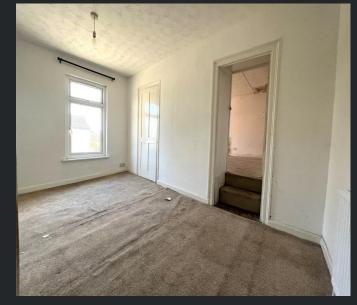

### First Floor

Landing Stairs to ground floor and doors to:- Bedroom 1 5.15m (16'11") x 4.25m (13'11") Double glazed window to front, builtin storage cupboard, radiator, stairs down and door to:

Bedroom 2 4.15m (13'7") max x 2.95m (9'8") Double glazed window to front and radiator..