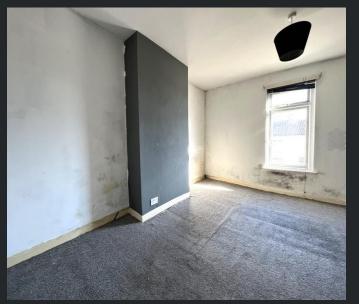

### First Floor

Landing Stairs to ground floor and doors to:- Bedroom 1 5.15m (16'11") x 4.25m (13'11") Double glazed window to front, builtin storage cupboard, radiator, stairs down and door to:

Bedroom 2 4.15m (13'7") max x 2.95m (9'8") Double glazed window to front and radiator..

4.15m (13'7") x 3.40m (11'2") max Double glazed window to front and radiator.

Bedroom 4 2.79m (9'2") x 2.32m (7'7") Double glazed window to rear, double glazed window to side, radiator and vinyl flooring.