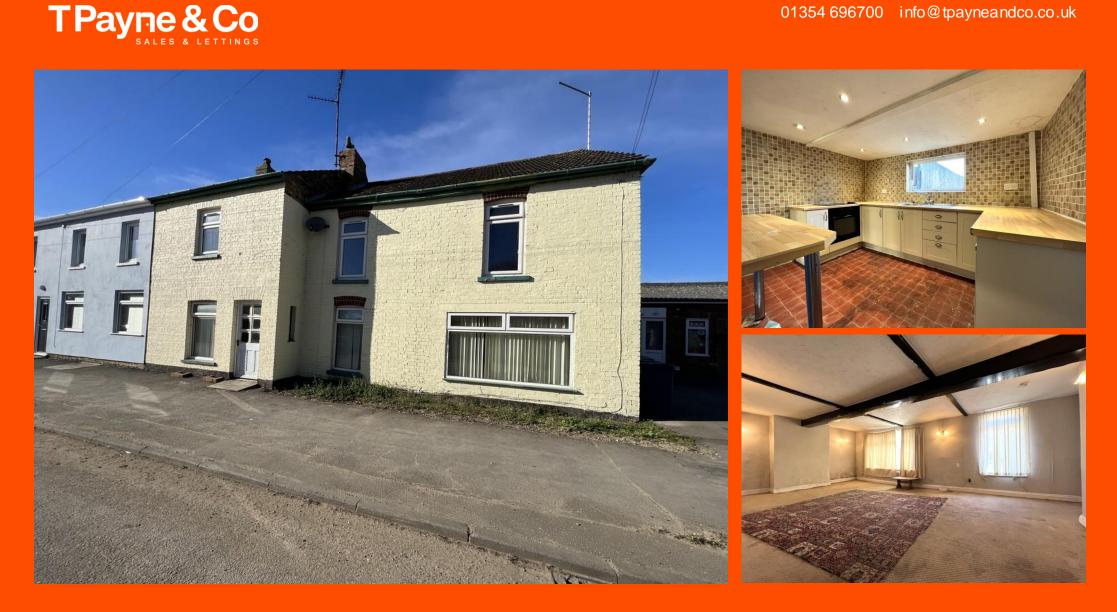

# High Street, March, Cambs, PE15 0JA

In Need Of Some Renovation - Central Village Location - Semi Detached House - 4 Bedrooms - 2 Reception Rooms -Kitchen & Utility - Bathroom & Ground Floor Shower Room - Conservatory - Off Road Parking - Enclosed Rear Garden - Viewing Advised - Call To View (01354) 696700 - EPC Rating - E

#### Hallway

Double glazed window to rear, stairs first floor, door to : Kitchen 3.37m (11'1") x 2.37m (7'9") Fitted with a matching range of base and eye level units with worktop space over, stainless steel sink, integrated fridge, builtin electric oven, builtin four ring electric hob, double glazed window to rear, vinyl flooring and ceiling spotlights, open plan with:-

Family Room 5.15m (16'11") x 3.38m (11'1") Double glazed window to front, window to side, radiator, wall lights, open plan with kitchen.

Lounge/Diner 6.90m (22'8") x 4.16m (13'8") Two double glazed windows to front, radiator, wall lights with feature beams. Shower Room Fitted with three piece suite comprising shower enclosure, wall mounted wash hand basin with tiled splashbacks, WC and radiator, door to:

### First Floor

Landing Stairs to ground floor and doors to:- Bedroom 1 5.15m (16'11") x 4.25m (13'11") Double glazed window to front, builtin storage cupboard, radiator, stairs down and door to:

Bedroom 2 4.15m (13'7") max x 2.95m (9'8") Double glazed window to front and radiator..