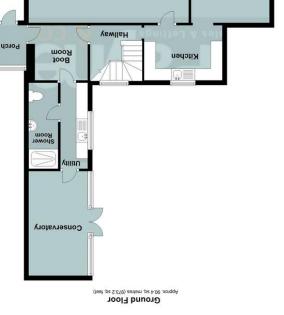

#### Porch

Double glazed entrance door, double glazed windows to side and rear, door to.

Entrance Hall/Boot Room Vinyl flooring and radiator.

#### Hallway

Double glazed window to rear, stairs first floor, door to : Kitchen 3.37m (11'1") x 2.37m (7'9") Fitted with a matching range of base and eye level units with worktop space over, stainless steel sink, integrated fridge, builtin electric oven, builtin four ring electric hob, double glazed window to rear, vinyl flooring and ceiling spotlights, open plan with:-

Family Room 5.15m (16'11") x 3.38m (11'1") Double glazed window to front, window to side, radiator, wall lights, open plan with kitchen.

Lounge/Diner 6.90m (22'8") x 4.16m (13'8") Two double glazed windows to front, radiator, wall lights with feature beams. Shower Room Fitted with three piece suite comprising shower enclosure, wall mounted wash hand basin with tiled splashbacks, WC and radiator, door to:

Utility 3.74m (12'3") x 1.18m (3'10") Base units with worktop space over, stainless steel sink, plumbing for washing machine, space for tumble dryer, double glazed window to side, door to:

## Conservatory

Half brick construction with uPVC double glazed windows, radiator and double glazed double doors to garden.