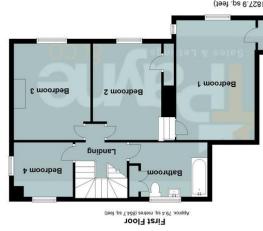

### First Floor

Landing Stairs to ground floor and doors to:- Bedroom 1 5.15m (16'11") x 4.25m (13'11") Double glazed window to front, builtin storage cupboard, radiator, stairs down and door to:

Bedroom 2 4.15m (13'7") max x 2.95m (9'8") Double glazed window to front and radiator..

Bedroom 3

Bathroom Fitted with three piece suite comprising panelled bath, wash hand basin and WC, tiled splashbacks, double glazed window to rear, airing cupboard, radiator and vinyl flooring. Outside The property has off road parking to the rear and an enclosed rear garden which is laid to patio with rear gate access.

4.15m (13'7") x 3.40m (11'2") max Double glazed window to front and radiator.

Bedroom 4 2.79m (9'2") x 2.32m (7'7") Double glazed window to rear, double glazed window to side, radiator and vinyl flooring.