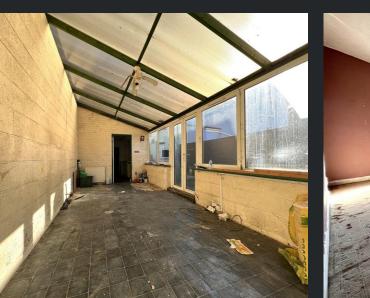

## Conservatory

Half brick construction with uPVC double glazed windows, radiator and double glazed double doors to garden.