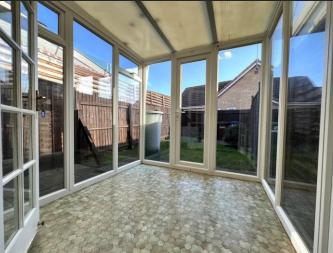

Lounge/Diner 4.05m (13'3") max x 3.80m (12'6") Double glazed window to rear, two single radiators, double doors to conservatory.

Conservatory UPVC double glazed construction, door to rear garden and vinyl flooring.