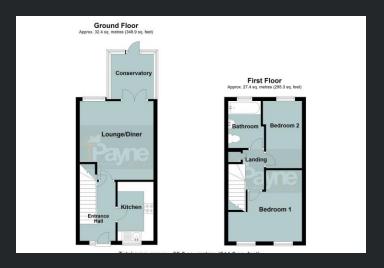

## **Ground Floor**

Entrance Hall
Double glazed entrance door
and window to front,
understairs storage
cupboard, single radiator,
stairs to first floor, door to:

Kitchen
2.43m (8') x 1.85m (6'1")
Fitted with a matching range of base and eye level units, stainless steel sink, wall mounted boiler, plumbing for washing machine, space for fridge, electric point for cooker with extractor hood over, double glazed window to front, radiator and vinyl flooring.

Lounge/Diner 4.05m (13'3") max x 3.80m (12'6") Double glazed window to rear, two single radiators, double doors to conservatory.

Conservatory UPVC double glazed construction, door to rear garden and vinyl flooring.

First Floor

Landing
With airing cupboard and
doors to:

Bedroom 1 3.80m (12'6") x 3.66m (12') Double glazed window to front and radiator.

Bedroom 2 3.46m (11'4") x 1.85m (6'1") Double glazed window to rear and radiator. Bathroom

Fitted with three piece suite comprising panelled bath with hand shower attachment and curtain rail, pedestal wash hand basin and low-level WC, part tiled walls, extractor fan, double glazed window to rear and radiator.