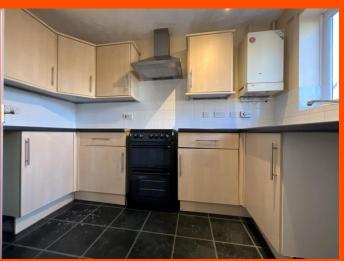

## **Ground Floor**

Entrance Hall
Double glazed entrance door
and window to front,
understairs storage
cupboard, single radiator,
stairs to first floor, door to:

Kitchen
2.43m (8') x 1.85m (6'1")
Fitted with a matching range of base and eye level units, stainless steel sink, wall mounted boiler, plumbing for washing machine, space for fridge, electric point for cooker with extractor hood over, double glazed window to front, radiator and vinyl flooring.