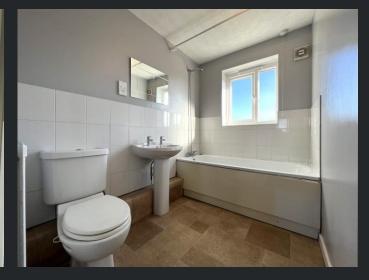

Fitted with three piece suite comprising panelled bath with hand shower attachment and curtain rail, pedestal wash hand basin and low-level WC, part tiled walls, extractor fan, double glazed window to rear and radiator.