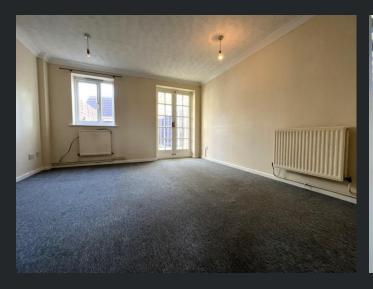

Lounge/Diner 4.05m (13'3") max x 3.80m (12'6") Double glazed window to rear, two single radiators, double doors to conservatory.

Conservatory UPVC double glazed construction, door to rear garden and vinyl flooring.