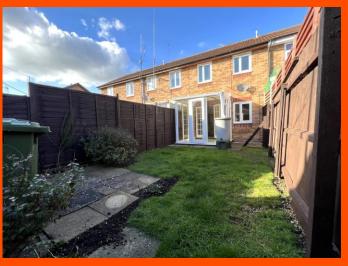

## Outside

The enclosed front garden has shrubs and pathway to front entrance door while the enclosed rear garden is mainly laid to lawn with patio area, shrubs and rear gate access.

There are two allocated parking spaces with this property.