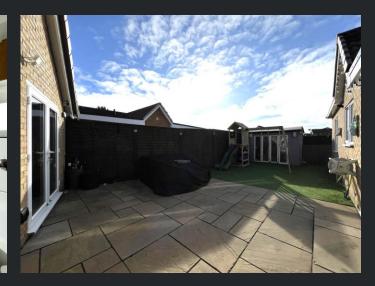

#### Outside

To the front of the property is a low mainanace garden which is laid with astro tuff and a block paved driveway allowing parking for multiple vehicles.

A side gate allows access to an enclosed rear garden, laid with astro tuff, block paved patio area and a timber-built summer house.