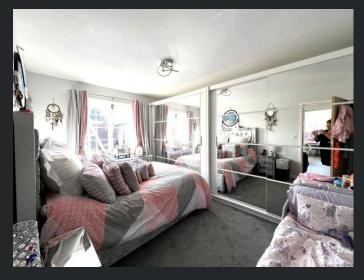

#### Bedroom 1

4.15m (13'6") x 2.97m (9'7")

Double glazed window to rear,
built in wardrobes with sliding
doors, radiator and fitted carpet.

## Bedroom 2 3.50m (11'7") x 3.32m (10'8") Double glazed window to front, radiator, built in wardrobes with

sliding doors and fitted carpet.

#### Bedroom 3

3.18m (10'4") x 3.22m (10'5") Double glazed window to side, radiator and fitted carpet.