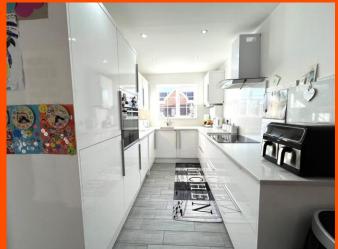

## Kitchen

4.34m (14'2") x 2.25m (7'3")
Fitted with a matching range of base and eye level units with worktop space over, stainless steel sink with mixer tap with tiled splashbacks, integrated f ridge/f reezer, dishwasher and washing machine, built-in electric oven, induction hob with extractor over, double glazed window to rear and tiled flooring.