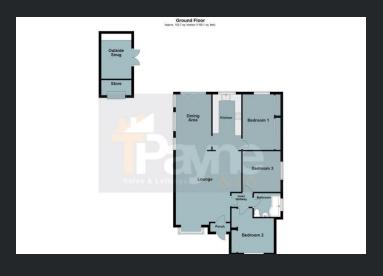

# Porch

Fitted carpet and door to:

# Lounge

5.78m (18'9") x 5.58m (18'3") Double glazed box window to front, radiator and fitted carpet

## Kitchen

4.34m (14'2") x 2.25m (7'3")
Fitted with a matching range of base and eye level units with worktop space over, stainless steel sink with mixer tap with tiled splashbacks, integrated f ridge/f reezer, dishwasher and washing machine, built-in electric oven, induction hob with extractor over, double glazed window to rear and tiled flooring.

## Dining Area

4.34m (14'2") x 2.78m (9'1") Three double glazed window to side, radiator, tiled flooring and bi-fold doors leading to the garden.

#### Bedroom 1

4.15m (13'6") x 2.97m (9'7")

Double glazed window to rear,
built in wardrobes with sliding
doors, radiator and fitted carpet.

# Inner Hallway Radiator and fitted carpet.

## Bedroom 2 3.50m (11'7") x 3.32m (10'8") Double glazed window to front, radiator, built in wardrobes with

sliding doors and fitted carpet.

#### Bedroom 3

3.18m (10'4") x 3.22m (10'5") Double glazed window to side, radiator and fitted carpet.

### Bathroom

Fitted with three piece suite comprising P- shaped panelled bath, wash hand basin with storage under and WC, tiled surround, double glazed window to side, heated towel rail and tiled flooring.

#### Outside Snug

3.52m (11'5") x 2.36m (7'7")
Fitted with a matching range of base and ey e level units with worktop space over, wine cooler, electric heater and laminate flooring.

## Store

With remote controlled electric door and connected with power and lighting.