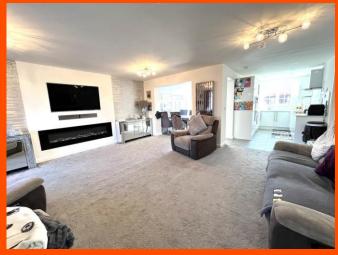

# Lounge

5.78m (18'9") x 5.58m (18'3") Double glazed box window to front, radiator and fitted carpet

## Dining Area

4.34m (14'2") x 2.78m (9'1") Three double glazed window to side, radiator, tiled flooring and bi-fold doors leading to the garden.