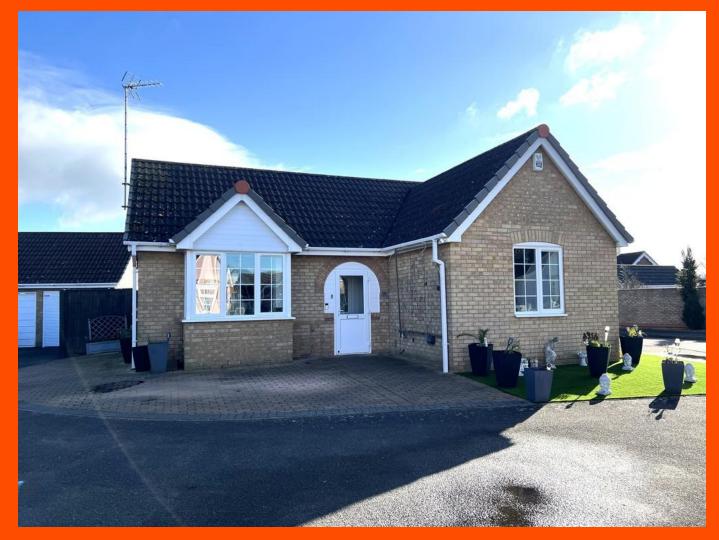

Olivers Way, March, Cambs, PE15 9PU

Extended Detached Bungalow - Beautifully Presented - 3 Bedrooms - Open Plan Lounge, Kitchen & Dining Area - Bathroom - Outside Snug & Store - Enclosed Rear Garden - Driveway - Call to View (01354) 696700

#### Outside

To the front of the property is a low mainanace garden which is laid with astro tuff and a block paved driveway allowing parking for multiple vehicles.

A side gate allows access to an enclosed rear garden, laid with astro tuff, block paved patio area and a timber-built summer house.