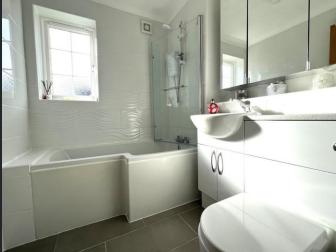

### Bathroom

Fitted with three piece suite comprising P- shaped panelled bath, wash hand basin with storage under and WC, tiled surround, double glazed window to side, heated towel rail and tiled flooring.