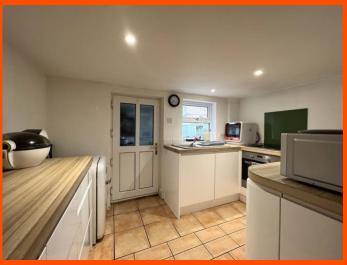

Kitchen 3.33m  $(10'11") \times 2.12m$  (6'11")

Fitted with a matching range of base and eye level units with worktop space over composite sink, plumbing for washing machine, space for fridge/freezer, built-in oven, built-in gas hob, double glazed window to rear, tiled flooring and spotlights, double glazed door, door to: