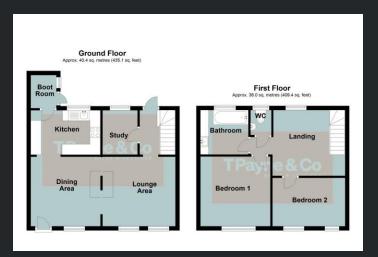

£155,000

**Ground Floor** 

Dining Area 3.41m (11'2") x 3.32m (10'11") Double glazed entrance door, double glazed window to front, fireplace, radiator, open plan to:

Lounge Area 3.41m (11'2") x 3.32m (10'11") Double glazed window to front, fireplace and radiator.

Kitchen 3.33m  $(10'11") \times 2.12m$  (6'11")

Fitted with a matching range of base and eye level units with worktop space over composite sink, plumbing for washing machine, space for fridge/freezer, built-in oven, built-in gas hob, double glazed window to rear, tiled flooring and spotlights, double glazed door, door to:

Boot Room 1.58m (5'2") x 1.22m (4') Window to side, door to rear garden Study 2.14m (7') x 1.68m (5'6") Double glazed window to rear and radiator.

First Floor

Landing Double glazed window to rear, doors to:

Bedroom 1 3.34m (10'11") x 3.33m (10'11")

Double glazed window to front and radiator.

Bedroom 2 3.32m (1011") x 2.31m (7'7") Double glazed window to front and radiator.

Bathroom

Fitted with two piece suite comprising panelled bath with hand shower attachment and shower curtain and wash hand basin with storage cupboards under, double glazed window to rear, radiator and vinyl flooring.

WC

Double glazed window to rear, wash hand basin and low-level WC, tiled splashback and, radiator.

Outside

The endosed rear garden is mainly laid to lawn with patio area.

**EPC Rating: TBC** 