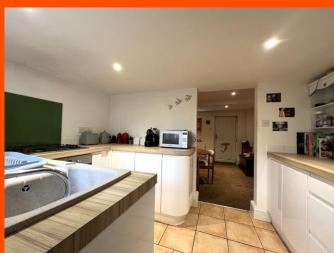

Kitchen 3.33m  $(10'11") \times 2.12m$  (6'11")

Fitted with a matching range of base and eye level units with worktop space over composite sink, plumbing for washing machine, space for fridge/freezer, built-in oven, built-in gas hob, double glazed window to rear, tiled flooring and spotlights, double glazed door, door to: