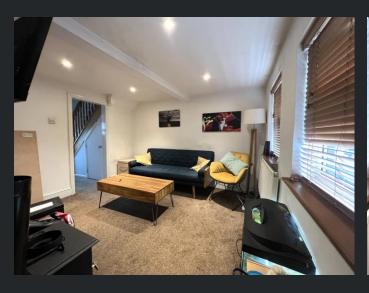

£155,000

**Ground Floor** 

Dining Area 3.41m (11'2") x 3.32m (10'11") Double glazed entrance door, double glazed window to front, fireplace, radiator, open plan to:

Lounge Area 3.41m (11'2") x 3.32m (10'11") Double glazed window to front, fireplace and radiator.