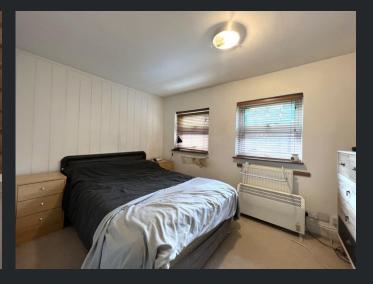

Bedroom 1 3.34m (10'11") x 3.33m (10'11")

Double glazed window to front and radiator.

Bedroom 2 3.32m (1011") x 2.31m (7'7") Double glazed window to front and radiator.

Bathroom

Fitted with two piece suite comprising panelled bath with hand shower attachment and shower curtain and wash hand basin with storage cupboards under, double glazed window to rear, radiator and vinyl flooring.