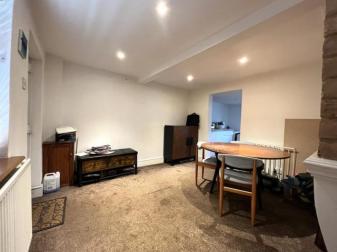

£155,000

**Ground Floor** 

Dining Area 3.41m (11'2") x 3.32m (10'11") Double glazed entrance door, double glazed window to front, fireplace, radiator, open plan to:

Lounge Area 3.41m (11'2") x 3.32m (10'11") Double glazed window to front, fireplace and radiator.