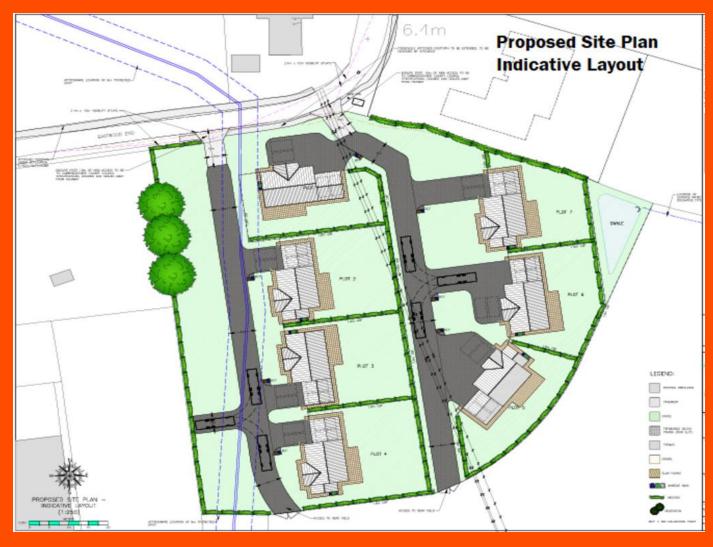

£850,000

An exceptional development opportunity located in Cambridgeshire's village of WIMBLINGTON.

Permission In Principle To Erect Up To 7 Dwellings on 2.5 acres STMS

An additional 8 acres (SMTS) Land is available subject to separate negotiation.

Planning Ref: F/YR24/0458/PIP (Fenland District Council) Located on the outskirts of Wimblington, a small village located in the county of Cambridgeshire. It is situated approximately 5 miles east of the town of March which has train links to London and 12 miles north of the city of Cambridge.