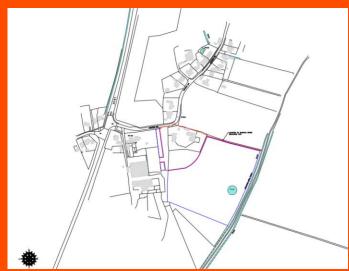

Planning Ref: F/YR24/0458/PIP (Fenland District Council) Located on the outskirts of Wimblington, a small village located in the county of Cambridgeshire. It is situated approximately 5 miles east of the town of March which has train links to London and 12 miles north of the city of Cambridge.