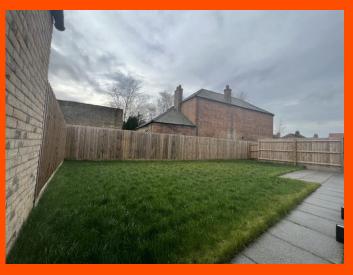

## Outside

The property has a driveway with car port to the side which includes an EV charger. A side gate gives access to the endosed rear garden which is mainly laid to lawn with patio area and outside tap.