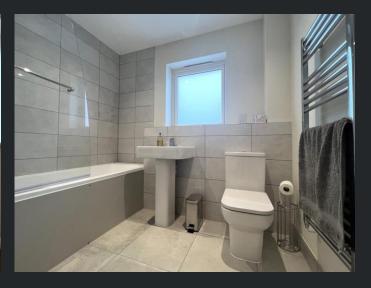

Bedroom 1 4.82m (15'10") x 2.81m (9'3") Double glazed window to front, underfloor heating and built-in wardrobes.

En-suite
Fitted with three piece suite
comprising pedestal wash hand
basin, tiled shower endosure and
low-level WC, part tiled walls,
extractor fan, underfloor heating
and tiled flooring.

Bedroom 2 3.62m (11'11") x 2.98m (9'9") Double glazed window to rear, underfloor heating and built-in wardrobes.

Bathroom Fitted with

Fitted with three piece suite comprising panelled bath with separate shower over with glass screen, pedestal wash hand basin and low-level WC, part tiled walls, heated towel rail, underfloor heating, double glazed window to rear and tiled flooring