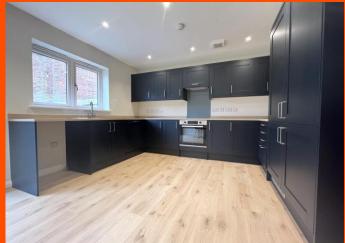

Kitchen/Breakfast Room 5.35m (17'7") x 3.63m (11'11") Fitted with a matching range of base and eye level units with worktop space over, 1+1/2 bowl stainless steel sink, integrated fridge/freezer and dishwasher, space for washing machine, built-in electric fan assisted oven, built-in hob with pull out extractor hood over, double glazed window to rear, laminate flooring, ceiling spotlights, underfloor heating and double glazed double doors to endosed rear garden.