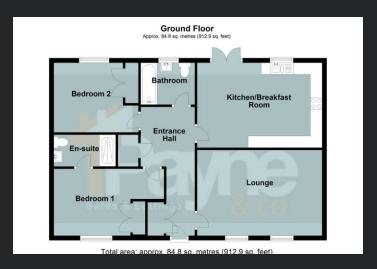

Fortrey Court, London Road, Chatteris, Cambs, PE16 6FS

Cul De Sac Location - Semi-Detached Bungalow - 2 Bedrooms - Lounge - Kitchen/Breakfast Room - Bathroom & En-suite Sower Room - Enclosed Rear Garden - Off Road Parking With Carport & EV Charging - No Upward Chain - Call To View (01354) 696700

£325,000

Entrance Hall
Entrance door, walk-in storage
cupboard, boiler cupboard,
laminate flooring, underfloor
heating and doors to:-

Lounge 5.35m (17'7") x 3.66m (12') Two double glazed windows to front, underfloor heating and laminate flooring.

Kitchen/Breakfast Room 5.35m (17'7") x 3.63m (11'11") Fitted with a matching range of base and eye level units with worktop space over, 1+1/2 bowl stainless steel sink, integrated fridge/freezer and dishwasher, space for washing machine, built-in electric fan assisted oven, built-in hob with pull out extractor hood over, double glazed window to rear, laminate flooring, ceiling spotlights, underfloor heating and double glazed double doors to endosed rear garden.

Bedroom 1 4.82m (15'10") x 2.81m (9'3") Double glazed window to front, underfloor heating and built-in wardrobes.

En-suite
Fitted with three piece suite
comprising pedestal wash hand
basin, tiled shower endosure and
low-level WC, part tiled walls,
extractor fan, underfloor heating
and tiled flooring.

Bedroom 2 3.62m (11'11") x 2.98m (9'9") Double glazed window to rear, underfloor heating and built-in wardrobes.

Bathroom Fitted with

Fitted with three piece suite comprising panelled bath with separate shower over with glass screen, pedestal wash hand basin and low-level WC, part tiled walls, heated towel rail, underfloor heating, double glazed window to rear and tiled flooring