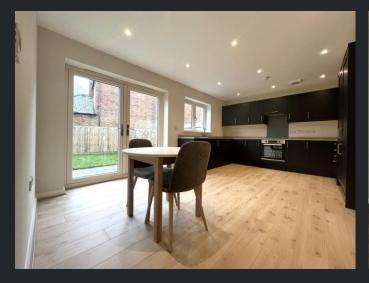

Kitchen/Breakfast Room 5.35m (17'7") x 3.63m (11'11") Fitted with a matching range of base and eye level units with worktop space over, 1+1/2 bowl stainless steel sink, integrated fridge/freezer and dishwasher, space for washing machine, built-in electric fan assisted oven, built-in hob with pull out extractor hood over, double glazed window to rear, laminate flooring, ceiling spotlights, underfloor heating and double glazed double doors to endosed rear garden.