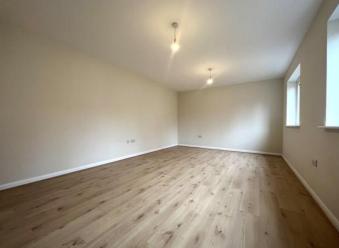

£325,000

Entrance Hall
Entrance door, walk-in storage
cupboard, boiler cupboard,
laminate flooring, underfloor
heating and doors to:-

Lounge 5.35m (17'7") x 3.66m (12') Two double glazed windows to front, underfloor heating and laminate flooring.