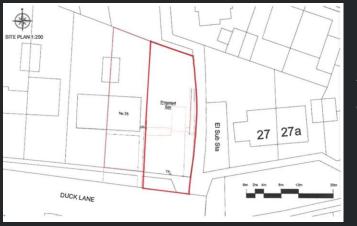

## Plot, Duck Lane, Haddenham, Ely, Cambs, CB6 3UE

Building Plot For Sale With Outline Planning for the Erection of One Dwelling - Planning Reference No 23/01095/OUT (East Cambs Council) – Call For More information (01354) 696700

## £120,000

Building Plot For Sale With Outline Planning for the Erection of One Dwelling - Planning Reference No 23/01095/OUT (East Cambs Council)

Call For More information (01354) 696700

Call to arrange a viewing 01354 696700