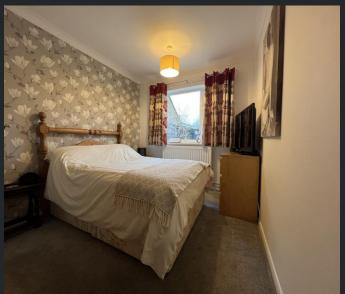

Utility Area
3.04m (9'9") x 2.22m
(7'3")
Double glazed
window to rear, eye
level cupboards,
plumbing for washing
machine, space for
tumble dryer and
sliding door to single
garage.

Bedroom 1 3.68m (12'1") x 3.01m (9'11") Double glazed window to front and radiator.