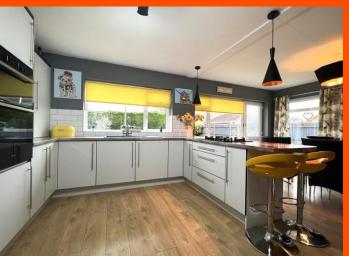

## Mill Road, Whittlesey, Peterborough, Cambs, PE7 1SN

Entrance Hall
Double glazed
entrance door,
laminate flooring and
radiator, door to:

Kitchen/Breakfast
Room
6.08m (19'11") x
3.69m (12'1")
Fitted with a matching
range of base and eye
level units with
worktop space over
and breakfast bar,
1+1/2 bowl sink,
integrated fridge and
freezer, built-in eye

level double oven, built-in five ring gas hob, two double glazed windows to rear, double glazed window to side, radiator, laminate flooring, double glazed door to garden, open plan with:-

Lounge Area 5.45m (17'11") x 3.83m (12'7") Double glazed window to front, radiator, electric flame effect fire and laminate flooring.