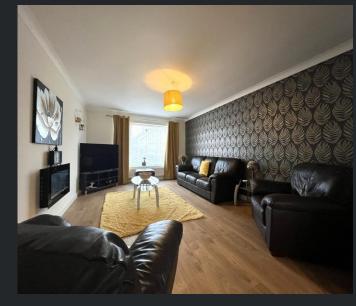

level double oven, built-in five ring gas hob, two double glazed windows to rear, double glazed window to side, radiator, laminate flooring, double glazed door to garden, open plan with:-

Lounge Area 5.45m (17'11") x 3.83m (12'7") Double glazed window to front, radiator, electric flame effect fire and laminate flooring.