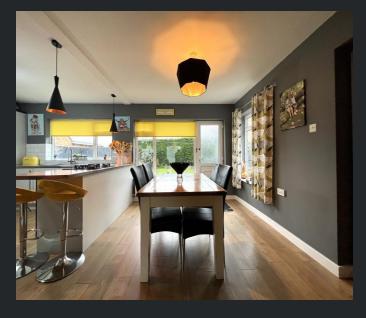

## Mill Road, Whittlesey, Peterborough, Cambs, PE7 1SN

Entrance Hall
Double glazed
entrance door,
laminate flooring and
radiator, door to:

Kitchen/Breakfast
Room
6.08m (19'11") x
3.69m (12'1")
Fitted with a matching
range of base and eye
level units with
worktop space over
and breakfast bar,
1+1/2 bowl sink,
integrated fridge and
freezer, built-in eye

level double oven, built-in five ring gas hob, two double glazed windows to rear, double glazed window to side, radiator, laminate flooring, double glazed door to garden, open plan with:-

Lounge Area 5.45m (17'11") x 3.83m (12'7") Double glazed window to front, radiator, electric flame effect fire and laminate flooring.