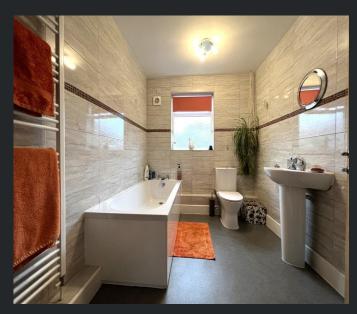

Bedroom 2
3.80m (12'6") max x
2.78m (9'1")
Double glazed window
to rear, fitted with builtin wardrobes with
sliding doors and
radiator.

Bathroom
Fitted with four piece
suite comprising
panelled bath,
pedestal wash hand
basin, recessed

shower enclosure and low-level WC, fully tiled walls, extractor fan, double glazed window to side, heated towel rail and vinyl flooring.

Garage
Single garage with
electric, light and
electric roller doors,
sliding door to utility
area.