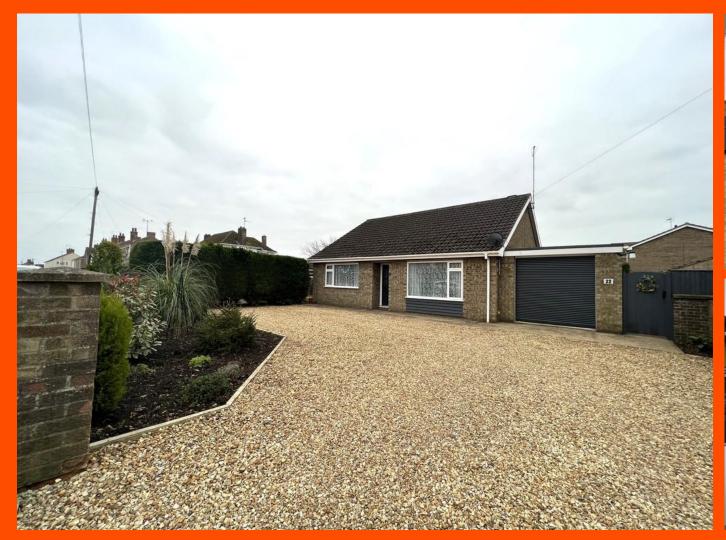

Outside
The property boasts a large driveway to the

front with parking for several vehicles leading to the garage. A side gate gives access to the enclosed rear garden which is mainly laid to lawn with patio area, planted borders, veggie plot, trees and shrubs.