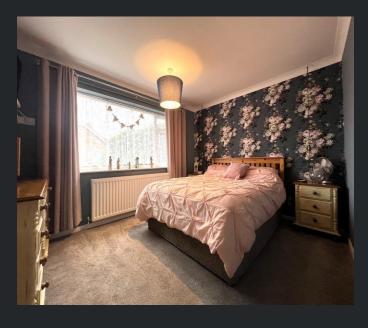

Utility Area
3.04m (9'9") x 2.22m
(7'3")
Double glazed
window to rear, eye
level cupboards,
plumbing for washing
machine, space for
tumble dryer and
sliding door to single
garage.

Bedroom 1 3.68m (12'1") x 3.01m (9'11") Double glazed window to front and radiator.