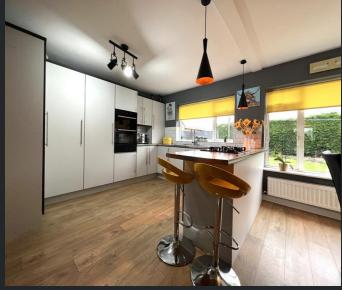

## Mill Road, Whittlesey, Peterborough, Cambs, PE7 1SN

Entrance Hall
Double glazed
entrance door,
laminate flooring and
radiator, door to:

Kitchen/Breakfast
Room
6.08m (19'11") x
3.69m (12'1")
Fitted with a matching
range of base and eye
level units with
worktop space over
and breakfast bar,
1+1/2 bowl sink,
integrated fridge and
freezer, built-in eye

level double oven, built-in five ring gas hob, two double glazed windows to rear, double glazed window to side, radiator, laminate flooring, double glazed door to garden, open plan with:-

Lounge Area 5.45m (17'11") x 3.83m (12'7") Double glazed window to front, radiator, electric flame effect fire and laminate flooring.