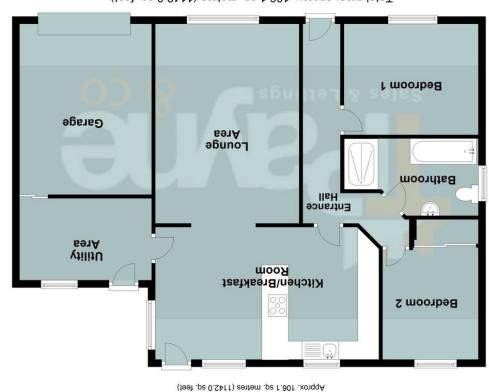

Total area: approx. 106.1 sq. metres (1142.0 sq. feet) Plans are for representational purposes only Plan produced using PlanUp.

Ground Floor

01354 696700 info@tpayneandco.co.uk www.tpayneandco.co.uk

Wisbech Office The Boathouse, Harbour Square, Wisbech PE13 3BH

## Mill Road, Whittlesey, Peterborough, Cambs, PE7 1SN

Entrance Hall
Double glazed
entrance door,
laminate flooring and
radiator, door to:

Kitchen/Breakfast
Room
6.08m (19'11") x
3.69m (12'1")
Fitted with a matching
range of base and eye
level units with
worktop space over
and breakfast bar,
1+1/2 bowl sink,
integrated fridge and
freezer, built-in eye

level double oven, built-in five ring gas hob, two double glazed windows to rear, double glazed window to side, radiator, laminate flooring, double glazed door to garden, open plan with:-

Lounge Area 5.45m (17'11") x 3.83m (12'7") Double glazed window to front, radiator, electric flame effect fire and laminate flooring.

Utility Area
3.04m (9'9") x 2.22m
(7'3")
Double glazed
window to rear, eye
level cupboards,
plumbing for washing
machine, space for
tumble dryer and
sliding door to single
garage.

Bedroom 1 3.68m (12'1") x 3.01m (9'11") Double glazed window to front and radiator.

Bedroom 2
3.80m (12'6") max x
2.78m (9'1")
Double glazed window
to rear, fitted with builtin wardrobes with
sliding doors and
radiator.

Bathroom
Fitted with four piece
suite comprising
panelled bath,
pedestal wash hand
basin, recessed

shower enclosure and low-level WC, fully tiled walls, extractor fan, double glazed window to side, heated towel rail and vinyl flooring.

Garage
Single garage with
electric, light and
electric roller doors,
sliding door to utility
area.