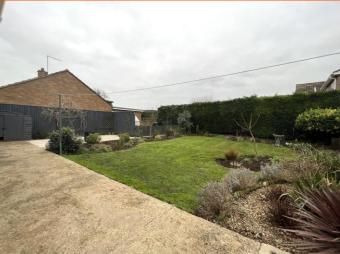

Outside
The property boasts a large driveway to the

front with parking for several vehicles leading to the garage. A side gate gives access to the enclosed rear garden which is mainly laid to lawn with patio area, planted borders, veggie plot, trees and shrubs.