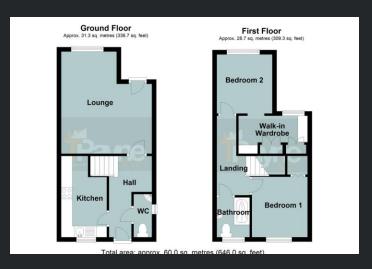

### Ground Floor

Entrance Hall Radiator, laminate flooring, double glazed entrance door and door to:

### Kitchen

3.62m (11'11") max x 2.04m (6'8") Fitted with a matching range of base and eye level units with worktop space over, stainless steel sink, plumbing for washing machine, space for fridge and freezer, built-in oven, gas hob with pull out extractor hood over, double glazed window to front, radiator, tiled flooring and wall mounted gas boiler.

Lounge 4.55m (14'11") max x 4.06m (13'4")
Double glazed window to rear, radiator, laminate flooring, double glazed door to enclosed rear garden.

## WC

Double glazed window to side, fitted with a two piece suite comprising wash hand basin and low-level WC and radiator.

## First Floor

Landing
Stairs to ground floor and doors to:

Bedroom 1 2.69m (8'10") x 2.49m (8'2") Double glazed window to front, radiator, folding door to overstairs storage cupboard.

Bedroom 2 2.63m (8'8") x 2.48m (8'2") Double glazed window to rear, radiator and open plan with:-

Walk-in Wardrobe
3.09m (10'2") x 1.69m (5'7")
Double glazed window to rear,
fitted suite comprising two built-in
double wardrobes, shelving,
dressing table and drawers,
radiator.

Bathroom
Fitted with three piece suite
comprising wash hand basin with
storage under and tiled
splashbacks, tiled shower
endosure and low-level WC,
double glazed window to front and
heated towel rail.