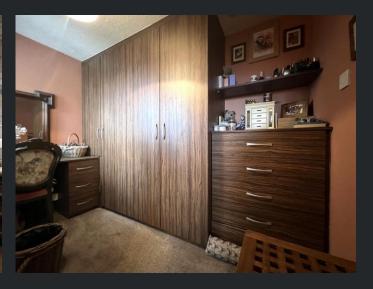

Walk-in Wardrobe
3.09m (10'2") x 1.69m (5'7")
Double glazed window to rear,
fitted suite comprising two built-in
double wardrobes, shelving,
dressing table and drawers,
radiator.

Bathroom
Fitted with three piece suite
comprising wash hand basin with
storage under and tiled
splashbacks, tiled shower
endosure and low-level WC,
double glazed window to front and
heated towel rail.