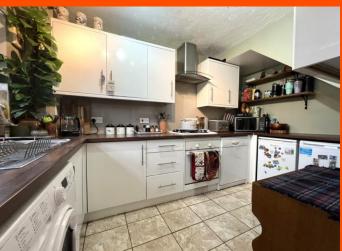

### Kitchen

3.62m (11'11") max x 2.04m (6'8") Fitted with a matching range of base and eye level units with worktop space over, stainless steel sink, plumbing for washing machine, space for fridge and freezer, built-in oven, gas hob with pull out extractor hood over, double glazed window to front, radiator, tiled flooring and wall mounted gas boiler.