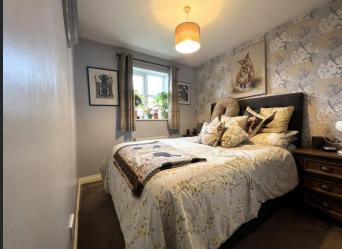

## First Floor

Landing
Stairs to ground floor and doors to:

Bedroom 1 2.69m (8'10") x 2.49m (8'2") Double glazed window to front, radiator, folding door to overstairs storage cupboard.

Bedroom 2 2.63m (8'8") x 2.48m (8'2") Double glazed window to rear, radiator and open plan with:-