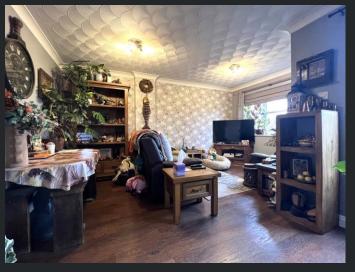

Lounge 4.55m (14'11") max x 4.06m (13'4")
Double glazed window to rear, radiator, laminate flooring, double glazed door to enclosed rear garden.