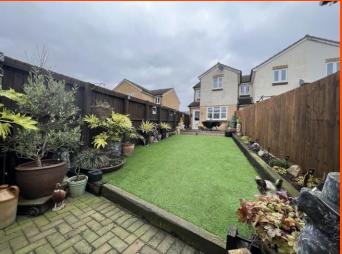

# Outside

The low maintenance rear garden is mainly laid to artificial grass with decking area, blockweave patio area, planted borders and door to single garage with two allocated parking spaces to the rear.