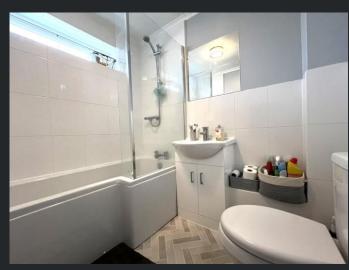

Bathroom
Fitted with three piece
suite comprising Pshaped panelled bath
with shower head over,
wash hand basin and

with shower head over, wash hand basin and low-level WC, tiled splashbacks, double glazed window to front, radiator and vinyl flooring.