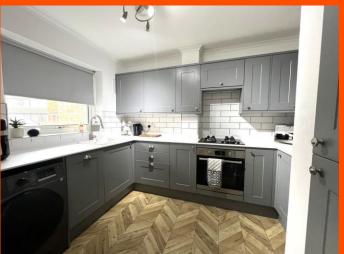

Kitchen

Ground Floor

Hallway Radiator, wooden flooring and internal door leading to the garage. 3.18m (10'4") x 2.50m (8'2")Fitted with a matching range of base and eye level units with worktop space over, ceramic sink with mixer tap and tiled splashbacks, integrated fridge/freezer and slimline dishwasher, plumbing for washing machine, built-in electric oven, built-in gas hob, double glazed window to front, built in storage cupboard, radiator and wooden flooring.