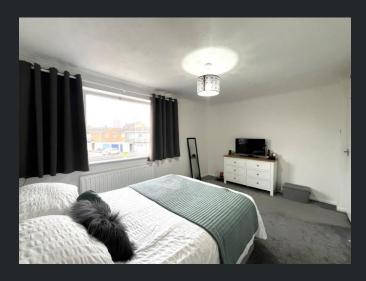

First Floor

Landing
Built in storage cupboard
and fitted carpet.

Bedroom 1 4.17m (13'6") x 2.98m (9'7") Double glazed window to

Double glazed window to front, built in wardrobe with sliding doors, radiator and fitted carpet.

Bedroom 2 3.02m (9'9") x 4.19m Max (13'7") Double glazed window to rear, built in wardrobes with sliding

doors, radiator and

laminate flooring.

Bedroom 3
3.20m (10'4") x 2.01m
(6'5")
Double glazed window
to rear, built in
wardrobes with sliding
doors, radiator and
laminate flooring.