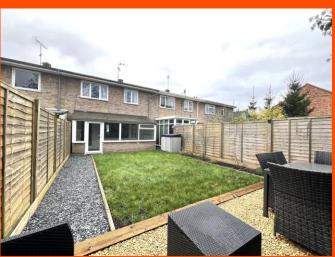

Garage Connected with power and lighting and up and over door.

Outside
To the front of the property there is a gravelled driveway allowing parking for 3-4 vehicles and access to the garage.

The garden comprises of patio lawn with a gravelled seating area to the rear.