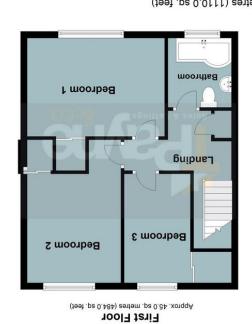

Plans are for representational purposes only Plan produced using PlanUp. Total area: approx. 103.1 sq. metres (1110.0 sq. feet)

First floor

**Ground floor** 

www.tpayneandco.co.uk 01354 696700 info@tpayneandco.co.uk

First Floor

Landing
Built in storage cupboard
and fitted carpet.

Bedroom 1 4.17m (13'6") x 2.98m (9'7") Double glazed window to

Double glazed window to front, built in wardrobe with sliding doors, radiator and fitted carpet.

Bedroom 2 3.02m (9'9") x 4.19m Max (13'7") Double glazed window to rear, built in wardrobes with sliding

doors, radiator and

laminate flooring.

Bedroom 3
3.20m (10'4") x 2.01m
(6'5")
Double glazed window
to rear, built in
wardrobes with sliding
doors, radiator and
laminate flooring.

Bathroom
Fitted with three piece
suite comprising Pshaped panelled bath
with shower head over,
wash hand basin and

with shower head over, wash hand basin and low-level WC, tiled splashbacks, double glazed window to front, radiator and vinyl flooring.