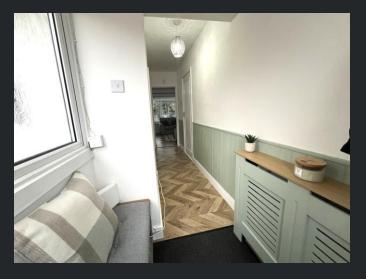

Kitchen

Ground Floor

Hallway Radiator, wooden flooring and internal door leading to the garage. 3.18m (10'4") x 2.50m (8'2")Fitted with a matching range of base and eye level units with worktop space over, ceramic sink with mixer tap and tiled splashbacks, integrated fridge/freezer and slimline dishwasher, plumbing for washing machine, built-in electric oven, built-in gas hob, double glazed window to front, built in storage cupboard, radiator and wooden flooring.