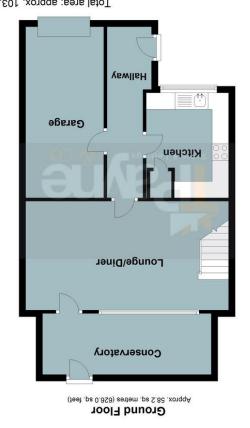

Plans are for representational purposes only Plan produced using PlanUp. Total area: approx. 103.1 sq. metres (1110.0 sq. feet)

First floor

**Ground floor** 

www.tpayneandco.co.uk 01354 696700 info@tpayneandco.co.uk

Kitchen

Ground Floor

Hallway Radiator, wooden flooring and internal door leading to the garage. 3.18m (10'4") x 2.50m (8'2")Fitted with a matching range of base and eye level units with worktop space over, ceramic sink with mixer tap and tiled splashbacks, integrated fridge/freezer and slimline dishwasher, plumbing for washing machine, built-in electric oven, built-in gas hob, double glazed window to front, built in storage cupboard, radiator and wooden flooring.

Lounge/Diner 6.16m (20'2") x 3.30m (10'8")

Double glazed window to rear, radiator, wooden flooring and stairs leading to the first floor.

Conservatory

UPVC construction, double glazed windows, fitted carpet and door leading to the garden.

Garage Connected with power and lighting and up and over door.

Outside
To the front of the property there is a gravelled driveway allowing parking for 3-4 vehicles and access to the garage.

The garden comprises of patio lawn with a gravelled seating area to the rear.