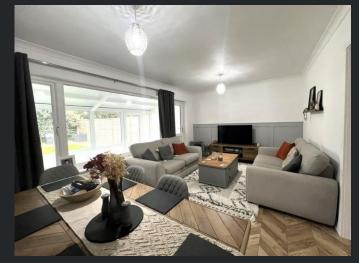

Lounge/Diner 6.16m (20'2") x 3.30m (10'8")

Double glazed window to rear, radiator, wooden flooring and stairs leading to the first floor.

Conservatory

UPVC construction, double glazed windows, fitted carpet and door leading to the garden.