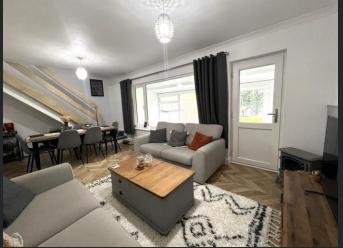

Lounge/Diner 6.16m (20'2") x 3.30m (10'8")

Double glazed window to rear, radiator, wooden flooring and stairs leading to the first floor.

Conservatory

UPVC construction, double glazed windows, fitted carpet and door leading to the garden.