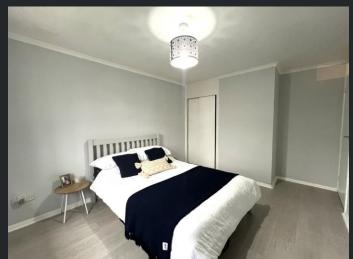

First Floor

Landing
Built in storage cupboard
and fitted carpet.

Bedroom 1 4.17m (13'6") x 2.98m (9'7") Double glazed window to

Double glazed window to front, built in wardrobe with sliding doors, radiator and fitted carpet.

Bedroom 2 3.02m (9'9") x 4.19m Max (13'7") Double glazed window to rear, built in wardrobes with sliding

doors, radiator and

laminate flooring.

Bedroom 3
3.20m (10'4") x 2.01m
(6'5")
Double glazed window
to rear, built in
wardrobes with sliding
doors, radiator and
laminate flooring.