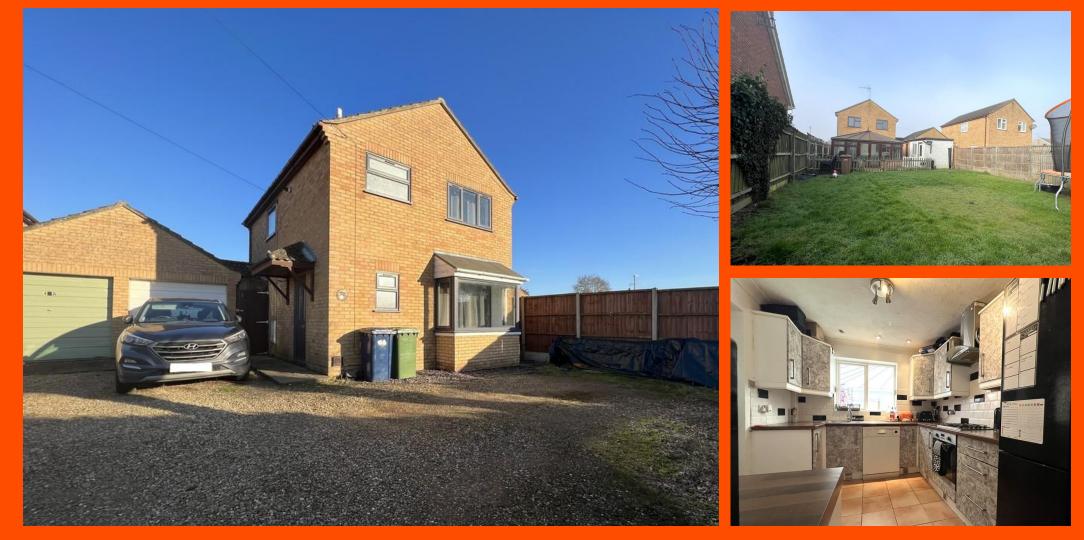

# 49B West Street, Chatteris, Cambs, PE16 6HP

Well PResented - Link Detached House - 3 Bedrooms - Kitchen & Lounge/Diner - Conservatory - Bathroom & Ground Floor WC - Enclosed Rear Garden - Driveway with Ample Parking - Garage & Workshop - Call To View (01354) 696700

# Kitchen

3.40m (11'2") x 2.70m (8'10") Double glazed window, part double part glazed door to side, fitted with a matching range of base and eye level units, worktop, 1+1/2 bowl stainless steel sink with mixer tap, tiled splashbacks, plumbing for washing machine, built-in oven, built-in hob with extractor hood over, radiator, tiled flooring, coving to ceiling, doors to hall and to:

# Outside

A gravelled driveway to the front and side of the property allowing parking and leading to the single

# Call to arrange a viewing 01354 696700

garage with up and over dogs has hotes. Whist every care has been taken to prepare these sales particulars, they are for guidance purposes only. All me asurements are approximate and power and light connected and power and purposes only and whist every care has been taken to ensure their accuracy, they should not be relied upon and potential buyers are advised to recherck the meas urrements.