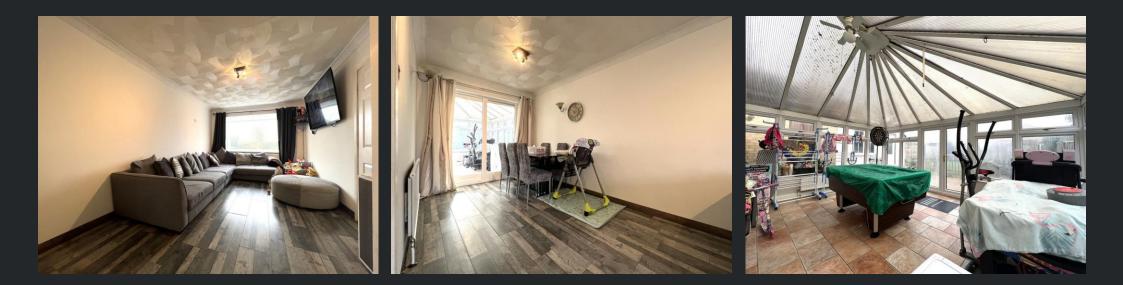

#### Lounge/Diner

7.76m (25'6") x 3.08m (10'1") Max Double glazed box window to front, radiators, laminate flooring, coving to œiling, wall and ceiling lights, double glazed sliding door to:

#### Conservatory

4.95m (16'3") x 3.70m (12'2) Part brick and double glazed construction with double glazed windows to side and rear, two radiators, tiled flooring and double glazed double doors to the garden.