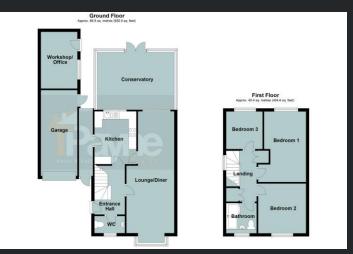

# Ground Floor

#### Entrance Hall

Part double part glazed entrance door to side, radiator, tiled flooring, coving to ceiling, stairs to first floor landing and doors to:

# WC

Double glazed window to front, pedestal wash hand basin with mixer tap and tiled splashback, close coupled WC, radiator, tiled flooring and coving to ceiling.

# Kitchen

3.40m (11'2") x 2.70m (8'10") Double glazed window, part double part glazed door to side, fitted with a matching range of base and eye level units, worktop, 1+1/2 bowl stainless steel sink with mixer tap, tiled splashbacks, plumbing for washing machine, built-in oven, built-in hob with extractor hood over, radiator, tiled flooring, coving to ceiling, doors to hall and to:

#### Lounge/Diner

7.76m (25'6") x 3.08m (10'1") Max Double glazed box window to front, radiators, laminate flooring, coving to œiling, wall and ceiling lights, double glazed sliding door to:

#### Conservatory

4.95m (16'3") x 3.70m (12'2) Part brick and double glazed construction with double glazed windows to side and rear, two radiators, tiled flooring and double glazed double doors to the garden.

# First Floor

#### Landing

Double glazed window to side, built-in storage cupboard, built-in cupboard housing boiler, stairs to ground floor, coving to ceiling and doors to:

Bedroom 1

4.50m (14'9") x 2.70m (8'10") Min Double glazed window to rear, radiator and coving to ceiling.

### Bedroom 2

3.20m (10'6") x 3.08m (10'1") Double glazed window to front, radiator and coving to ceiling.

#### Bedroom 3

2.42m (7'11") x 2.40m (7'10") Double glazed window to rear, radiator and coving to ceiling.

#### Bathroom

Double glazed window to front, fitted with panelled bath with mixer tap, shower over and screen, pedestal wash hand basin with mixer tap, dose coupled WC, part tiled walls and radiator.

# Outside

A gravelled driveway to the front and side of the property allowing parking and leading to the single