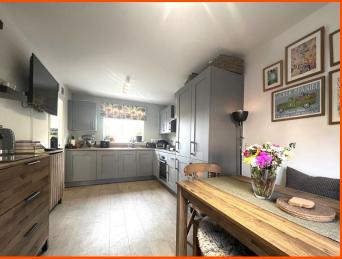

## **Ground Floor**

Entrance Hall
Double glazed entrance door,
laminate flooring, stairs to first
floor and door to:

Kitchen/Diner

5.56m (18'3") x 2.67m (8'9")
Fitted with a matching range of base and eye level units with worktop space over, stainless steel sink, induction hob with extractor hood over and oven, integrated fridge/freezer and dishwasher, two radiators, laminate flooring, double glazed windows to front and rear and door to: