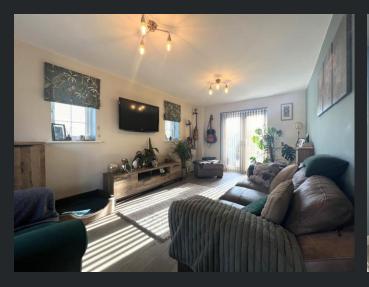

# Lounge

5.57m (18'3") x 3.10m (10'2") Double glazed window to front, two double glazed windows to side, double glazed double doors to rear, two radiators and laminate flooring.