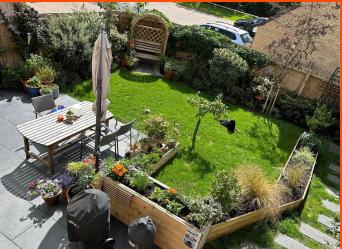

## Outside

The property has a driveway to the side and an endosed garden to the rear. The garden comprises of lawn and patio with a selection of plants & shrubs. There is also a 5m x 3m summer house/shed with lights & electric sockets