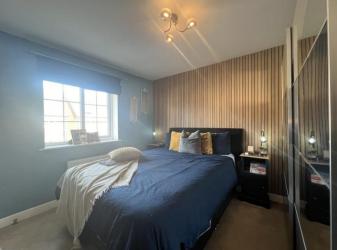

#### Bedroom 1

3.67m (12') x 3.18m (10'4")max Double glazed window to front, radiator and door to: