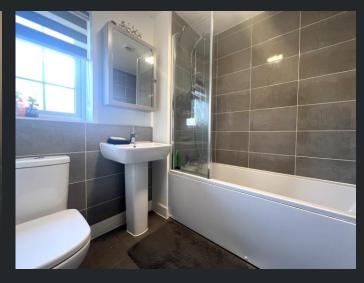

# Bathroom

Fitted with three-piece suite comprising bath with shower hand hose over, pedestal wash hand basin and low-level WC, radiator, vinyl flooring and double glazed window to side.