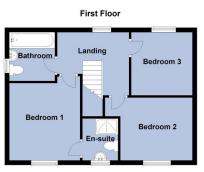

#### Landing

Double glazed window to rear, radiator and door to:

#### Bedroom 1

3.67m (12') x 3.18m (10'4")max Double glazed window to front, radiator and door to:

## En-suite

Fitted with three-piece suite comprising shower, pedestal wash hand basin and low-level WC and double-glazed window to front.

# Bedroom 2

3.81m (12'5") x 2.73m (8'11")max Double glazed window to front, radiator, door to:

## Bedroom 3

2.75m (9') x 2.74m (9') Double glazed window to rear and radiator.

# Bathroom

Fitted with three-piece suite comprising bath with shower hand hose over, pedestal wash hand basin and low-level WC, radiator, vinyl flooring and double glazed window to side.

Ground Floor

Utility

WC

Entrance
Hall

Plan produced using PlanUp.

Call to arrange a viewing 01354 696700

TPayne & Co