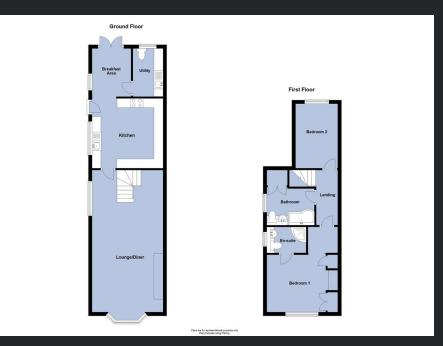

## **Ground Floor**

Lounge/Diner
7.68m (25'2") x 3.86m (12'8")
Double glazed bay window to
front, double glazed window to
side, electric fire with surround,
two radiators, under stairs storage
cupboard, stairs to first floor and
door to:

## Kitchen

3.86m (12'8") x 3.77m (12'4")
Double glazed window to side, fitted with a range of base and eye level units with carousel, 1+1/2 bowl sink with splashback, gas hob with extractor hood over, built in oven and microwave, integrated fridge/freezer and dishwasher and opening to:

Breakfast Area 2.60m (8'6") x 2.12m (6'11") Double glazed double doors to garden, window to side, radiator and door to:

# Utility

2.60m (8'6") x 1.50m (4'11")

Double glazed window to rear, fitted base units with worktop over, stainless steel sink with splashback, space for washing machine and tumble dryer, low-level WC and radiator.

First Floor

#### Bedroom 1

3.86m (12'8") x 3.10m (10'2") plus 1.62m (5'3") x 1.42m (4'6") Double glazed window to front, fitted wardrobe(s) with dressing table, radiator and door to:

### En-suite

Double glazed window to side, fitted three piece suite comprising shower cubicle, WC, vanity wash hand basin, heated towel rail and spotlights.

Bedroom 2 3.48m (11'5") x 2.30m (7'7") Double glazed window to rear and radiator.

# Bathroom

Double glazed window to side, three piece suite comprising bath with shower attachment over, WC, vanity wash hand basin, part tiled walls, heated towel rail and fitted airing cupboard.