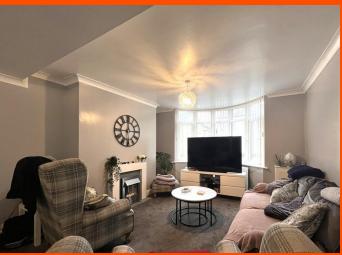

## **Ground Floor**

Lounge/Diner
7.68m (25'2") x 3.86m (12'8")
Double glazed bay window to
front, double glazed window to
side, electric fire with surround,
two radiators, under stairs storage
cupboard, stairs to first floor and
door to: