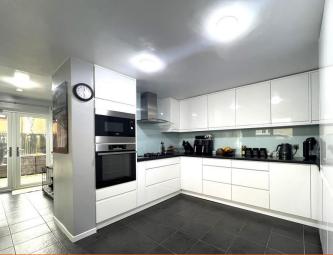

## Kitchen

3.86m (12'8") x 3.77m (12'4")
Double glazed window to side, fitted with a range of base and eye level units with carousel, 1+1/2 bowl sink with splashback, gas hob with extractor hood over, built in oven and microwave, integrated fridge/freezer and dishwasher and opening to:

Breakfast Area 2.60m (8'6") x 2.12m (6'11") Double glazed double doors to garden, window to side, radiator and door to: