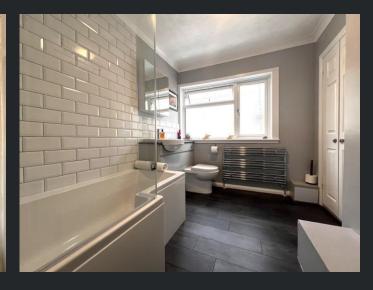

# Bathroom

Double glazed window to side, three piece suite comprising bath with shower attachment over, WC, vanity wash hand basin, part tiled walls, heated towel rail and fitted airing cupboard.