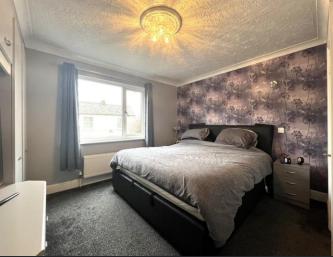

#### Bedroom 1

3.86m (12'8") x 3.10m (10'2") plus 1.62m (5'3") x 1.42m (4'6") Double glazed window to front, fitted wardrobe(s) with dressing table, radiator and door to: