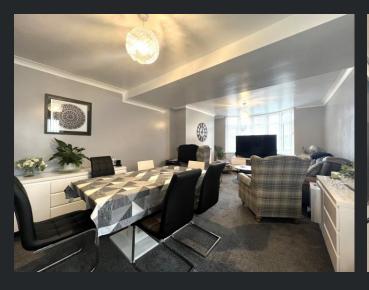

## **Ground Floor**

Lounge/Diner
7.68m (25'2") x 3.86m (12'8")
Double glazed bay window to
front, double glazed window to
side, electric fire with surround,
two radiators, under stairs storage
cupboard, stairs to first floor and
door to: