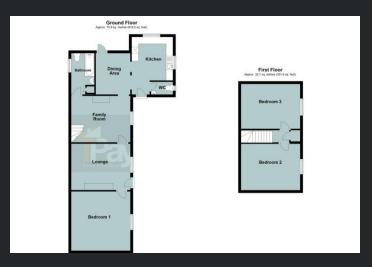

## **Ground Floor**

Kitchen Area 4.22M (13'10") Max X 3.72M (12'2")

Main entrance door, feature beams, fitted with a matching range of base and eye level units with worktop space over, 1+1/2 bowl sink, plumbing for washing machine, space for fridge and freezer, electric point for cooker, double glazed window to rear, double glazed window to side and tiled flooring.

Dining Area
Open plan dining area with
wooden panelling and feature
beams.

Family Room
Double glazed window to side,
fireplace, radiator, wooden stairs
to first floor, door to:

Bathroom

Fitted with three piece coloured suite comprising panelled bath, pedestal wash hand basin and

WC, tiled splashbacks, heat exchanger, single glazed window to side and airing cupboard.

Lounge 4.34m (14'3") x 3.40m (11'2") With feature beams, Double glazed window to side, fireplace and radiator.

Bedroom 1 4.34m (14'3") x 4.34m (14'3") With feature beams, double glazed window to side, radiator, spotlights and loft access.

WC

Double glazed window to side, fitted with two piece suite comprising, wash hand basin with storage under, tiled splashbacks and low-level WC.

First Floor

Landing
Stairs to ground floor, airing cupboard, doors to:

Bedroom 2 4.17m (13'8") x 3.31m (10'10") Double glazed window to side and radiator.

Bedroom 3 4.30m (14'1") x 3.29m (10'9") Double glazed window to side and radiator.

Outside

The property has a gated gravel driveway with parking to the rear. The endosed garden is mainly laid to lawn with mature trees and shrubs, patio area and shed.