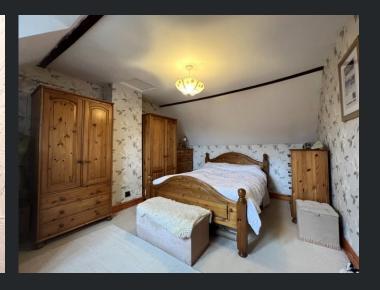

WC, tiled splashbacks, heat exchanger, single glazed window to side and airing cupboard.

Lounge 4.34m (14'3") x 3.40m (11'2") With feature beams, Double glazed window to side, fireplace and radiator.

Bedroom 1 4.34m (14'3") x 4.34m (14'3") With feature beams, double glazed window to side, radiator, spotlights and loft access.