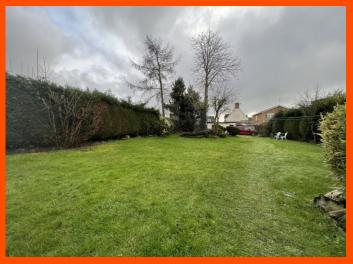

Bedroom 2 4.17m (13'8") x 3.31m (10'10") Double glazed window to side and radiator.

Bedroom 3 4.30m (14'1") x 3.29m (10'9") Double glazed window to side and radiator.

Outside

The property has a gated gravel driveway with parking to the rear. The endosed garden is mainly laid to lawn with mature trees and shrubs, patio area and shed.