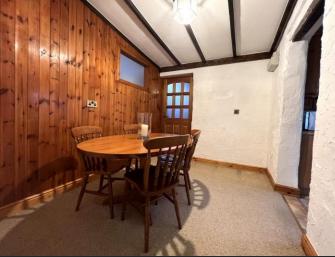

Dining Area
Open plan dining area with
wooden panelling and feature
beams.

Family Room
Double glazed window to side,
fireplace, radiator, wooden stairs
to first floor, door to:

Bathroom

Fitted with three piece coloured suite comprising panelled bath, pedestal wash hand basin and