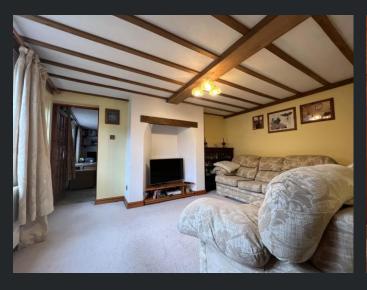

WC, tiled splashbacks, heat exchanger, single glazed window to side and airing cupboard.

Lounge 4.34m (14'3") x 3.40m (11'2") With feature beams, Double glazed window to side, fireplace and radiator.

Bedroom 1 4.34m (14'3") x 4.34m (14'3") With feature beams, double glazed window to side, radiator, spotlights and loft access.