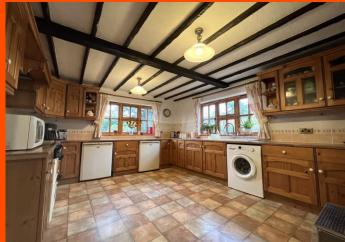

## **Ground Floor**

Kitchen Area 4.22M (13'10") Max X 3.72M (12'2")

Main entrance door, feature beams, fitted with a matching range of base and eye level units with worktop space over, 1+1/2 bowl sink, plumbing for washing machine, space for fridge and freezer, electric point for cooker, double glazed window to rear, double glazed window to side and tiled flooring.