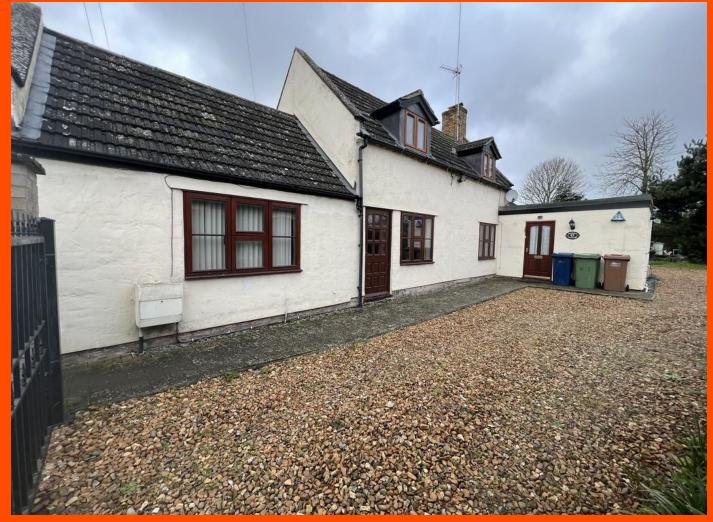

Bedroom 2 4.17m (13'8") x 3.31m (10'10") Double glazed window to side and radiator.

Bedroom 3 4.30m (14'1") x 3.29m (10'9") Double glazed window to side and radiator.

Outside

The property has a gated gravel driveway with parking to the rear. The endosed garden is mainly laid to lawn with mature trees and shrubs, patio area and shed.