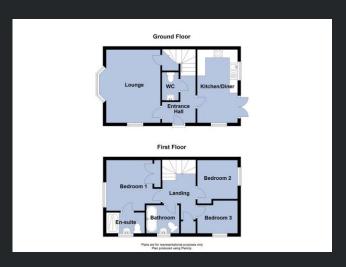

### **Ground Floor**

Entrance Hall
Double glazed entrance door,
underfloor heating, stairs to first
floor and door to:

#### Kitchen/Diner

4.48m (14'8") x 2.48m (8'2")
Fitted with a matching range of base and eye level units with worktop space over, 1+1/2 bowl stainless steel sink with tiled splashbacks, space for fridge/freezer, dishwasher and washing machine, tiled flooring, underfloor heating, double glazed window to front and side and double-glazed double door to the garden.

# Lounge

4.50m (14'9") x 3.33m (10'9")
Double glazed bay window to side, double glazed window to front, underfloor heating, ceiling spotlights and storage cupboard.

## WC

Fitted with two-piece suite comprising, vanity wash hand basin and WC, tiled walls, tiled flooring and underfloor heating.

First Floor

#### Landing

Airing cupboard and door to:

#### Bedroom 1

3.34m (10'11") x 3.21m (10'6")

Double glazed window to side, built in wardrobe(s) and radiator.

### En-suite

Fitted three piece suite comprising shower cubicle, pedestal wash hand basin, low level WC, tiled walls, tiled flooring, extractor fan, ceiling spotlights, heated towel rail and double glazed window to front.

Bedroom 2 2.47m (8'1") x 2.67m (87")max Double glazed window to side and radiator.

# Bedroom 3

2.47m (8'1") x 1.99m (6'6") max Double glazed window to front and radiator.

### Bathroom

Fitted three piece suite comprising freestanding bath, pedestal wash hand basin, low level WC, tiled walls, tiled flooring, extractor fan, ceiling spotlights, heated towel rail and double glazed window to front.