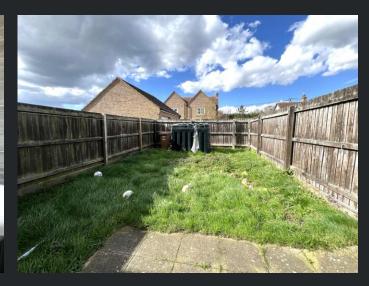

#### Outside

The property has off road parking one side of the property leading to the garage. An endosed garden which is mostly lawn with a patio area to the other side of the property.

EPC - TBC