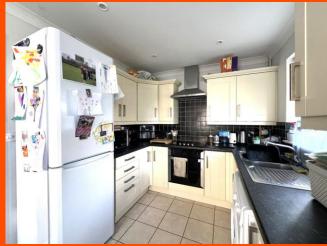

#### Kitchen/Diner

4.48m (14'8") x 2.48m (8'2")
Fitted with a matching range of base and eye level units with worktop space over, 1+1/2 bowl stainless steel sink with tiled splashbacks, space for fridge/freezer, dishwasher and washing machine, tiled flooring, underfloor heating, double glazed window to front and side and double-glazed double door to the garden.