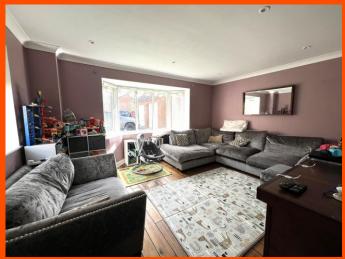

# Lounge

4.50m (14'9") x 3.33m (10'9")
Double glazed bay window to side, double glazed window to front, underfloor heating, ceiling spotlights and storage cupboard.