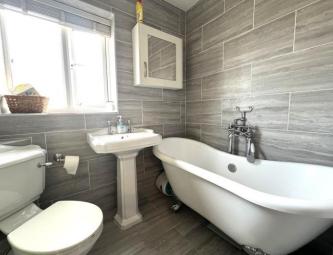

### Bathroom

Fitted three piece suite comprising freestanding bath, pedestal wash hand basin, low level WC, tiled walls, tiled flooring, extractor fan, ceiling spotlights, heated towel rail and double glazed window to front.