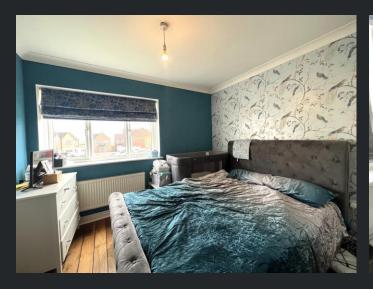

#### Bedroom 1

3.34m (10'11") x 3.21m (10'6")

Double glazed window to side, built in wardrobe(s) and radiator.

Bedroom 2 2.47m (8'1") x 2.67m (87")max Double glazed window to side and radiator.

# Bedroom 3

2.47m (8'1") x 1.99m (6'6") max Double glazed window to front and radiator.