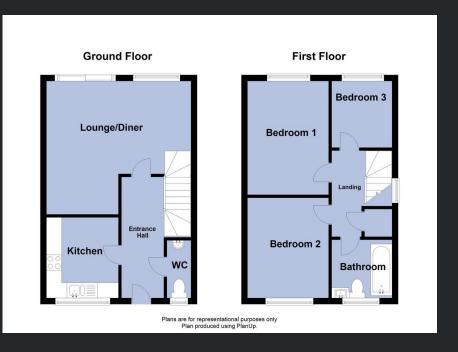

#### **Ground Floor**

#### Entrance Hall

Double glazed entrance door, radiator, tiled flooring, stairs to first floor with under-stairs cupboard, balustrade with glass inset.

### Kitchen

2.63m (8'8") x 2.36m (7'9")
Double glazed w indow to front, fitted with a matching range of base and eye level units w ith worktop space over, composite sink, space for washing machine, built-in double oven, hob w ith extractor hood, radiator, tiled flooring.

LOUNGE/DINER 4.74M (15'7") X 4.33M (14'3") Double glazed w indow to rear, radiators, laminate flooring, coving to ceiling, double glazed patio doors to garden.

### WC

Frosted double glazed window to front, vanity wash hand basin, low-level WC, tiled splashback, radiator, tiled flooring.

First Floor

#### Landing

Double glazed w indow to side and door to:

#### BEDROOM 1

3.79M (12'5") X 2.68M (8'10") Double glazed w indow to rear, radiator.

# BEDROOM 2 3.27M (10'9") X 2.66M (8'9")

Double glazed w indow to front, radiator.

# BEDROOM 3

2.17M (7'1") X 1.98M (6'6") Double glazed w indow to rear, radiator.

## Bathroom

Frosted double glazed w indow to front, bath with shower over, wash hand basin with cupboard under, WC w ith hidden cistern, tiled w alls, heated towel rail, tiled flooring.