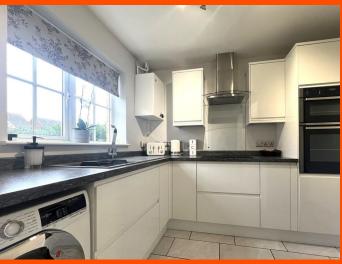

### Kitchen

2.63m (8'8") x 2.36m (7'9")
Double glazed w indow to front, fitted with a matching range of base and eye level units w ith worktop space over, composite sink, space for washing machine, built-in double oven, hob w ith extractor hood, radiator, tiled flooring.