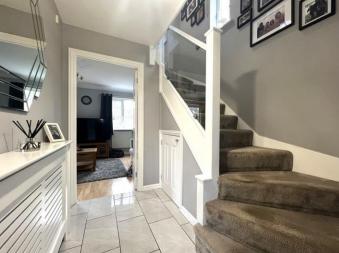

#### Entrance Hall

Double glazed entrance door, radiator, tiled flooring, stairs to first floor with under-stairs cupboard, balustrade with glass inset.