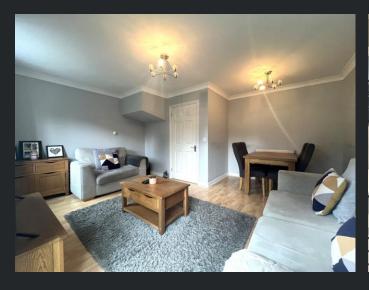

LOUNGE/DINER 4.74M (15'7") X 4.33M (14'3") Double glazed w indow to rear, radiators, laminate flooring, coving to ceiling, double glazed patio doors to garden.