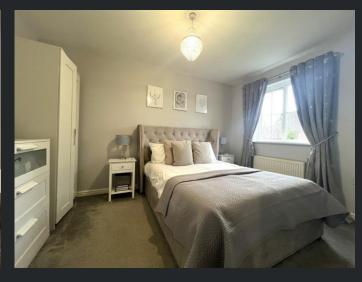

#### BEDROOM 1

3.79M (12'5") X 2.68M (8'10") Double glazed w indow to rear, radiator.

# BEDROOM 2 3.27M (10'9") X 2.66M (8'9")

Double glazed w indow to front, radiator.

# BEDROOM 3

2.17M (7'1") X 1.98M (6'6") Double glazed w indow to rear, radiator.