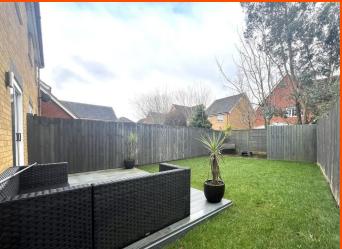

#### Outside

The property offers off road parking and a garage to the front. There is a garden to the front with a pathway, leading to the side access of the enclosed rear garden. The rear garden is mainly laid to law n, decking area and patio.