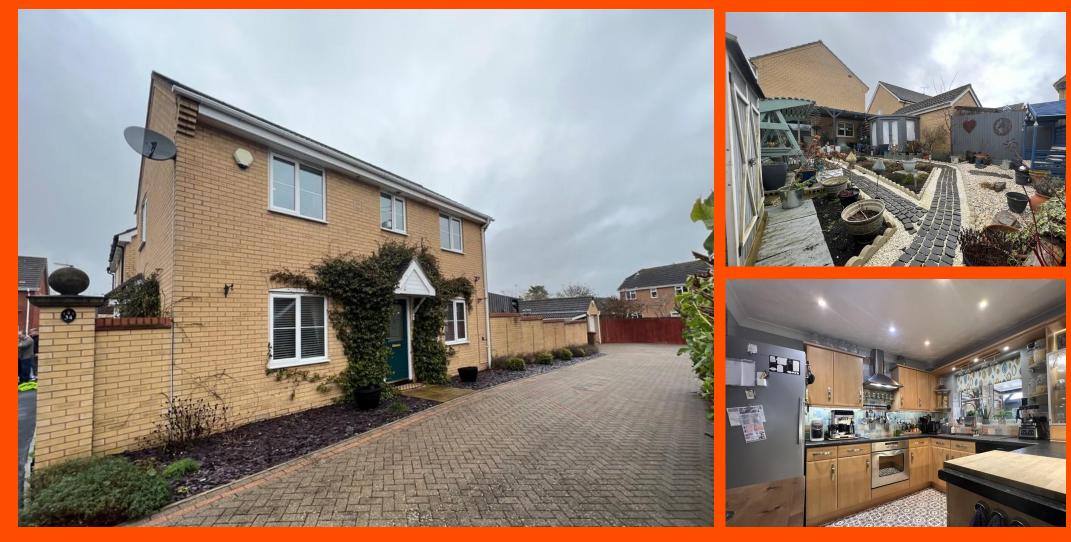

## Gull Way, Chatteris, Cambs, PE16 6DT

No Upward Chain! - Detached House - 3 Bedrooms - Kitchen/Diner & Utility - Lounge - Family Bathroom, En-suite to Master & Ground Floor WC - Enclosed Rear Garden - Driveway, Garage & Car Port - Call To View (01354) 696700

#### Kitchen/Diner

5.15m (16'11") x 2.96m (9'9") Fitted with a matching range of base and eye level units with worktop space over, 1+1/2 bowl sink, integrated dishwasher, space for fridge/freezer, built-in electric fan assisted oven, built-in four ring ceramic hob with extractor hood over, double glazed window to side, vinyl flooring, double glazed sliding doors to garden and radiator.

#### Outside

The property boasts an extensive driveway with parking for several vehicles, leading to a garage with electricity & lighting and a car port with tiled angled roof. A rear gate gives access to the endosed, low maintenance rear garden which has undercover decked area, stone chippings with cobbled pathway, summer house with lighting and electric and timber shed.