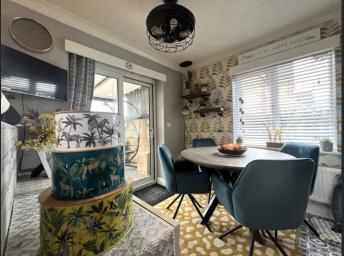

#### Kitchen/Diner

5.15m (16'11") x 2.96m (9'9") Fitted with a matching range of base and eye level units with worktop space over, 1+1/2 bowl sink, integrated dishwasher, space for fridge/freezer, built-in electric fan assisted oven, built-in four ring ceramic hob with extractor hood over, double glazed window to side, vinyl flooring, double glazed sliding doors to garden and radiator.