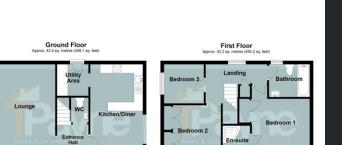

#### Ground Floor Entrance Hall Entrance door, vinyl flooring, stairs to first floor and single radiator.

#### Kitchen/Diner

5.15m (16'11") x 2.96m (9'9") Fitted with a matching range of base and eye level units with worktop space over, 1+1/2 bowl sink, integrated dishwasher, space for fridge/freezer, built-in electric fan assisted oven, built-in four ring ceramic hob with extractor hood over, double glazed window to side, vinyl flooring, double glazed sliding doors to garden and radiator.

#### Utility Area

1.77m (5'10") x 1.73m (5'8") Double glazed door to side, base cupboard with worktop space over, shelving, radiator and plumbing for washing machine.

#### Lounge

5.15m (16'11") x 3.28m (10'9") Double glazed window to front, double glazed bay window to side with window seat and two radiators. Fitted with two piece suite comprising, wash hand basin with storage under and low level WC, tiled splashbacks, vinyl flooring and heated towel rail.

#### Landing

Double glazed window to rear, airing cupboard, doors to:

#### Bedroom 1

3.97m (13') x 3.21m (10'6") Double glazed window to front, built-in wardrobe, single radiator, ceiling fan, door to:

#### En-suite

Fitted with three piece suite comprising corner wash hand basin with tiled splashbacks, corner shower enclosure and lowlevel WC, heated towel rail, fully tiled walls, vinyl flooring and extractor fan.

#### Bedroom 2

3.20m (10'6") x 2.85m (9'4") Double glazed window to front, double built-in wardrobes, single radiator over stairs storage cupboard.

#### Bedroom 3 2.24m (7'4") x 2.24m (7'4") Double glazed window to side and single radiator.

#### Bathroom

Fitted with three piece suite comprising panelled bath with separate shower over plus hand shower attachment with glass screen, wash hand basin with storage under, fully tiled walls and low-level WC, extractor fan, double glazed window to rear, heated towel rail and vinyl flooring.