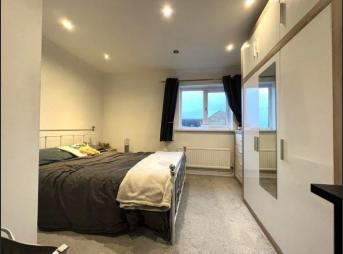

## Bedroom 1

3.76m (12'4") x 3.53m (117") max Double glazed window to front, and radiator.

### Bedroom 2

2.19m (7'2") x 2.06m (6'9") max Double glazed window to rear and radiator.