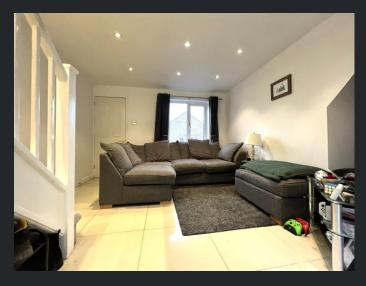

### Lounge

3.76m (12'4") x 3.54m (117") Double glazed window to front, radiator, tiled flooring, ceiling spotlights, stairs to first floor, open plan to kitchen.