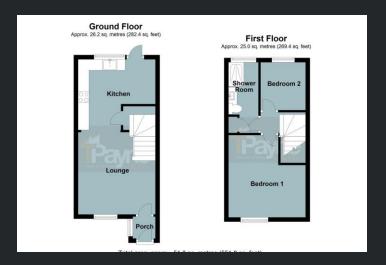

## Ground Floor

## Porch

Double glazed entrance door, double glazed window to side, tiled flooring and door to lounge.

### Lounge

3.76m (12'4") x 3.54m (117") Double glazed window to front, radiator, tiled flooring, ceiling spotlights, stairs to first floor, open plan to kitchen.

## Kitchen (max)

3.54m (11'7") x 3.23m (107")
Fitted with a matching range of base and eye level units with worktop space over 1+1/2 bowl stainless steel sink with tiled splashbacks, plumbing for washing machine, built in fridge/freezer, built-in electric fan assisted oven, built-in induction hob, double glazed window to rear, walk in understairs storage cupboard, radiator, tiled flooring, open plan to lounge and double glazed door to rear garden.

### First Floor

## Bedroom 1

3.76m (12'4") x 3.53m (117") max Double glazed window to front, and radiator.

### Bedroom 2

2.19m (7'2") x 2.06m (6'9") max Double glazed window to rear and radiator.

### Shower Room

Fitted with three piece suite comprising tiled shower enclosure, wash hand basin in vanity unit with storage under and low-level WC, fully tiled walls, double glazed window to rear, storage cupboard, heated towel rail, tiled flooring and spotlights.