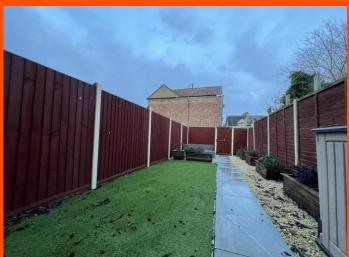

### Outside

The property has two allocated parking spaces to the front of the property. A front garden laid to stone chippings with pathway to

the entrance door and an endosed rear garden which is laid to artificial grass and patio area with a gate for rear access.