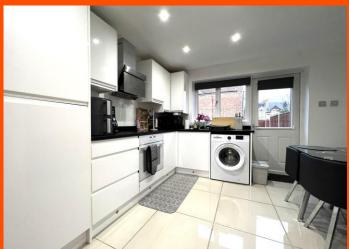

## Kitchen (max)

3.54m (11'7") x 3.23m (107")
Fitted with a matching range of base and eye level units with worktop space over 1+1/2 bowl stainless steel sink with tiled splashbacks, plumbing for washing machine, built in fridge/freezer, built-in electric fan assisted oven, built-in induction hob, double glazed window to rear, walk in understairs storage cupboard, radiator, tiled flooring, open plan to lounge and double glazed door to rear garden.