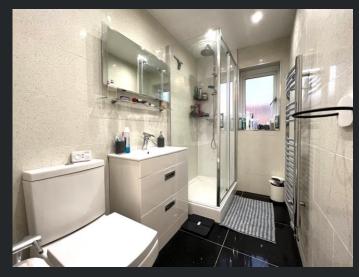

### Shower Room

Fitted with three piece suite comprising tiled shower enclosure, wash hand basin in vanity unit with storage under and low-level WC, fully tiled walls, double glazed window to rear, storage cupboard, heated towel rail, tiled flooring and spotlights.