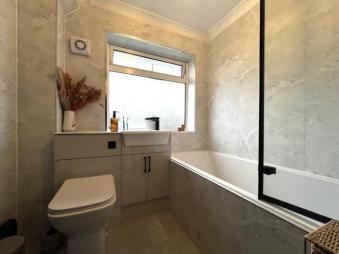

#### Bathroom

Fitted with three piece suite comprising panelled bath, wash hand basin and WC, shower panels, double glazed window to rear, radiator and LVT flooring.