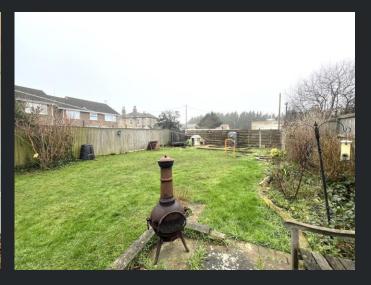

#### Outside

To the front of the property is a low maintenance garden which is mainly laid with decorative stones and a driveway to the side which also provides access to the garage. A side gate allows access to an enclosed rear garden comprising patio, lawn and shrub borders.