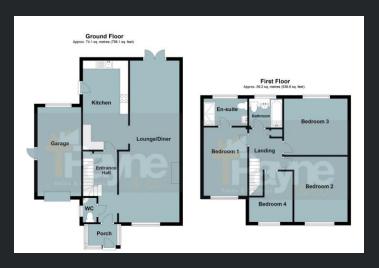

#### **Ground Floor**

## Porch

Double glazed windows to front and side and door leading to;

# Entrance Hall

Built in under stairs storage cupboard, radiator, fitted carpet and stairs leading to the first floor.

#### Lounge/Diner

9.81m (32'1") x 3.66m (12')
Double glazed window to front,
fireplace with surround, two
radiators, fitted carpet and double
doors leading to the garden.

#### Kitchen

5.38m (17'6") x 2.74m (8'9")
Fitted with a matching range of base and eye level units with worktop space over, composite sink, tiled walls, plumbing for washing machine and dishwasher, space for fridge/f reezer, built-in double oven, built-in electric hob with extractor hood over, tiled flooring.

# WC

Fitted with two piece suite comprising, wash hand basin and WC, tiled surround, radiator, tiled flooring and double glazed window to side.

## First Floor

#### Landing

Built in storage cupboard and fitted carpet.

### Bedroom 1

3.73m (12'2") x 2.64m (8'6") Double glazed window to front, radiator and fitted carpet.

#### En-suite

Fitted with three piece suite comprising wash hand basin, shower cubicle and WC, tiled surround, double glazed window to rear, radiator and tiled flooring.

## Bedroom 2

3.94m (12'9") x 3.84m (12'5") Double glazed window to front, radiator and fitted carpet.

# Bedroom 3 3.40m (11'1") x 3.84m (12'5") Double glazed window to rear, radiator and fitted caroet.

# Bedroom 4

3.04m (9'9") x 2.64m (8'6") Double glazed window to front, radiator and fitted carpet.

#### Bathroom

Fitted with three piece suite comprising panelled bath, wash hand basin and WC, shower panels, double glazed window to rear, radiator and LVT flooring.

#### Garage

Double glazed window to rear, Up and over door and connected with power and lighting.