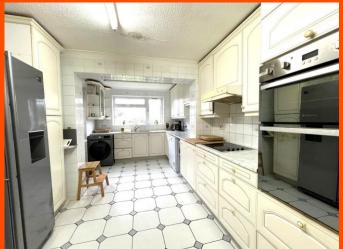

#### Kitchen

5.38m (17'6") x 2.74m (8'9")
Fitted with a matching range of base and eye level units with worktop space over, composite sink, tiled walls, plumbing for washing machine and dishwasher, space for fridge/f reezer, built-in double oven, built-in electric hob with extractor hood over, tiled flooring.