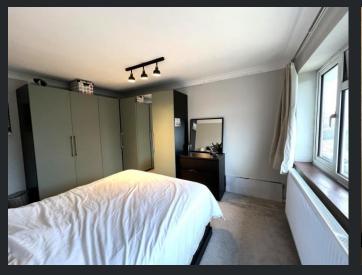

### Bedroom 1

3.73m (12'2") x 2.64m (8'6") Double glazed window to front, radiator and fitted carpet.

## Bedroom 2

3.94m (12'9") x 3.84m (12'5") Double glazed window to front, radiator and fitted carpet.

# Bedroom 3 3.40m (11'1") x 3.84m (12'5") Double glazed window to rear, radiator and fitted caroet.

# Bedroom 4

3.04m (9'9") x 2.64m (8'6") Double glazed window to front, radiator and fitted carpet.