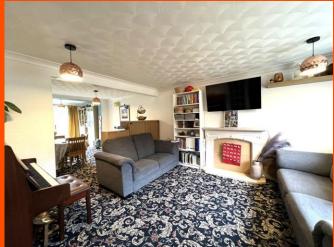

#### Lounge/Diner

9.81m (32'1") x 3.66m (12')
Double glazed window to front,
fireplace with surround, two
radiators, fitted carpet and double
doors leading to the garden.