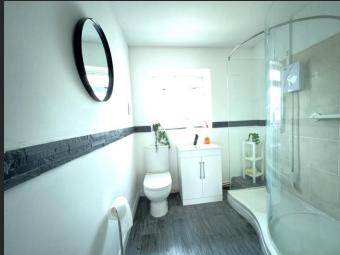

Bedroom 1 3.39m (11'1") x 3.37m (11'1")

Window to rear and radiator.

Bedroom 2 3.39m (11'1") x 3.28m (10'9") Double glazed window to front and radiator. Shower Room
Fitted with three piece suite
comprising shower enclosure,
pedestal wash hand basin and
low-level WC tiled walls, window to
rear and radiator.