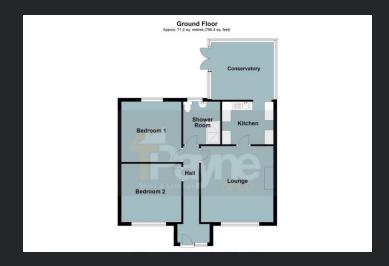

## **Ground Floor**

## Hall

Double glazed window to front, radiator, double glazed entrance door, door to:

Lounge 4
.22m (13'10") x 3.89m (12'9")
Double glazed window to front, electric fire and radiator.

Kitchen 2.90m (9'6") x 2.44m (8') Re-Fitted with a matching range of base and eye level units with worktop space over, sink, radiator, space for cooker and fridge freezer.

Bedroom 1 3.39m (11'1") x 3.37m (11'1")

Window to rear and radiator.

Bedroom 2 3.39m (11'1") x 3.28m (10'9") Double glazed window to front and radiator. Shower Room
Fitted with three piece suite
comprising shower enclosure,
pedestal wash hand basin and
low-level WC tiled walls, window to
rear and radiator.

Conservatory
With uPVC double glazed
windows and double doors leading
to the rear of the property and
plumbing for washing machine.