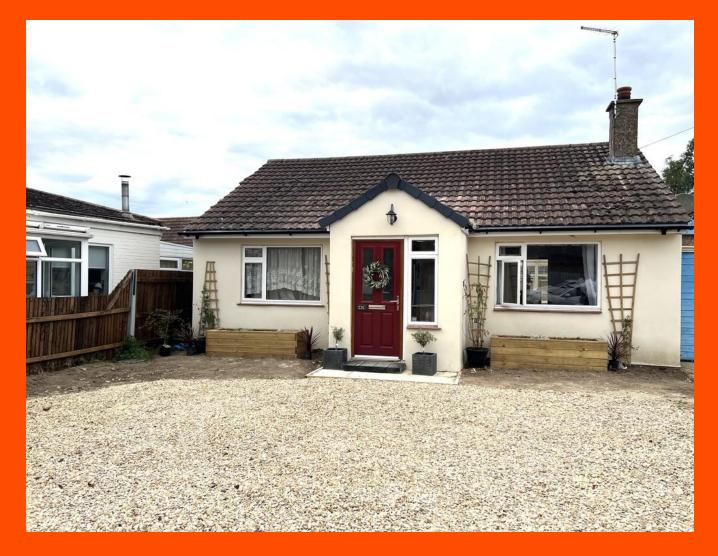

School Lane, Manea, March, Cambs, PE15 0JN

Village Location - Detached Bungalow - 2 Bedrooms - Lounge, Kitchen & Conservatory - Shower Room - Enclosed Rear Garden - Driveway - No Upward Chain - Call To View (01354) 696700

## Outside

The property provides a driveway to the front allowing parking for multiple vehicles. There is an endosed rear garden which is mainly laid to topsoil (ready to grass seed) and a patio area.

EPC Rating - E