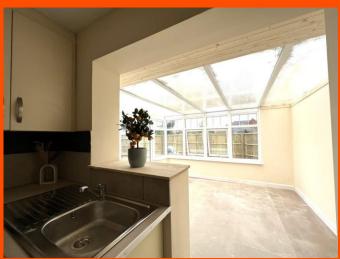

Conservatory
With uPVC double glazed
windows and double doors leading
to the rear of the property and
plumbing for washing machine.