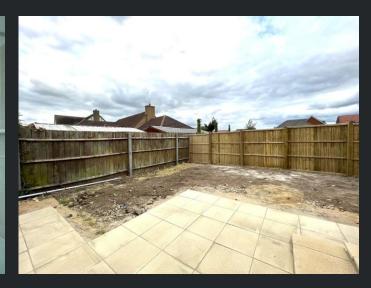

## Outside

The property provides a driveway to the front allowing parking for multiple vehicles. There is an endosed rear garden which is mainly laid to topsoil (ready to grass seed) and a patio area.

EPC Rating - E