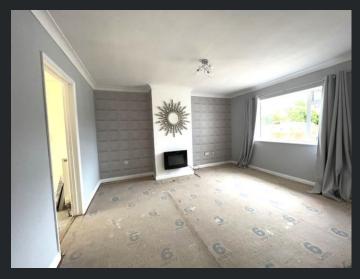

## Hall

Double glazed window to front, radiator, double glazed entrance door, door to:

Lounge 4
.22m (13'10") x 3.89m (12'9")
Double glazed window to front, electric fire and radiator.

Kitchen 2.90m (9'6") x 2.44m (8') Re-Fitted with a matching range of base and eye level units with worktop space over, sink, radiator, space for cooker and fridge freezer.