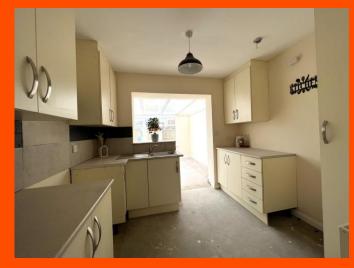

## Hall

Double glazed window to front, radiator, double glazed entrance door, door to:

Lounge 4
.22m (13'10") x 3.89m (12'9")
Double glazed window to front, electric fire and radiator.

Kitchen 2.90m (9'6") x 2.44m (8') Re-Fitted with a matching range of base and eye level units with worktop space over, sink, radiator, space for cooker and fridge freezer.