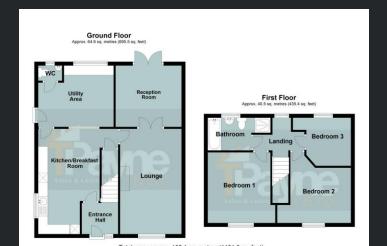

# Ground Floor

Entrance Hall Double glazed entrance door, double glazed window to front, single radiator and stairs to first floor, door to:

Kitchen/Breakfast Room 5.46m (17'11") x 4.15m (13'8") Fitted with a matching range of base and eye level units with worktop space over, composite sink with tiled splashbacks, plumbing for dishwasher, space for fridge/freezer and cooker, double glazed window to side, double glazed window to rear, single radiator, tiled flooring, door to:

# Lounge

5.46m (17'11") x 3.20m (10'6") Double glazed window to front, fireplace, single radiator, laminate flooring and double doors to Reception Room.

## Family Room

3.25m (10'8") x 3.20m (10'6") Single radiator, double glazed double doors to garden and

double doors to lounge.

Utility Area (max) 3.92m (12'10") x 3.18m (10'5") Fitted with a matching range of base cupboards with worktop space over, plumbing for washing machine, space for tumble dryer, double glazed window to rear, single radiator, tiled flooring, door to WC and door to endosed rear garden:

#### WC

Double glazed window to rear, fitted with two piece suite including wash hand basin and low-level WC, tiled splashbacks, single radiator and tiled flooring.

#### First Floor

Landing Double glazed window to rear, single radiator, doors to:

## Bedroom 1

3.65m (12') x 3.26m (10'8") max Double glazed window to front, single radiator and laminate flooring.

# Bedroom 2

3.83m (12'7") x 3.65m (12') max Double glazed window to front and single radiator.

#### Bedroom 3

2.49m (8'2") x 2.32m (7'7") Double glazed window to rear and single radiator.

#### Bathroom

Fitted with four piece suite comprising panelled bath, wash hand basin with storage under, low-level WC and recessed shower endosure, fully tiled walls, heated towel rail and double glazed window to rear.