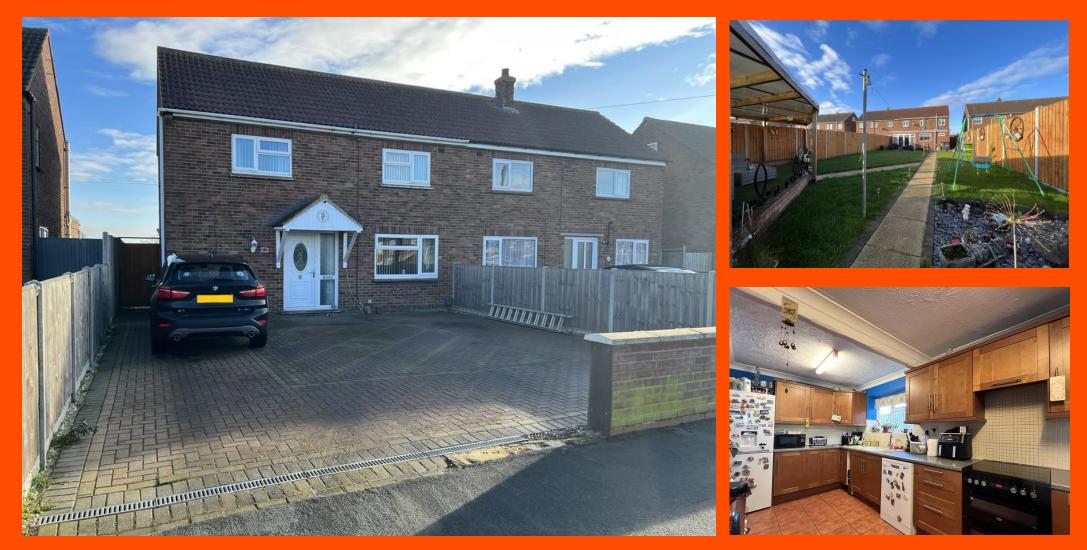

# Tithe Road, Chatteris, Cambs, PE16 6SL

Popular Area - Semi Detached House - 3 Bedrooms – Kitchen/Breakfast Room - Lounge & Family Room – Utility Area - Family Bathroom & Ground Floor WC - Enclosed Rear Garden - Driveway - Call To View - (01354) 696700

# Ground Floor

Entrance Hall Double glazed entrance door, double glazed window to front, single radiator and stairs to first floor, door to:

Kitchen/Breakfast Room 5.46m (17'11") x 4.15m (13'8") Fitted with a matching range of base and eye level units with worktop space over, composite sink with tiled splashbacks, plumbing for dishwasher, space for fridge/freezer and cooker, double glazed window to side, double glazed window to rear, single radiator, tiled flooring, door to:

#### Outside

The property has a block weave driveway to the front. A side gate gives access to the endosed rear garden which is mainly laid to lawn with pathway leading to an undercover entertaining area, patio area, ornamental garden and a slabbed area at the bottom with an outbuilding and timber sheds.