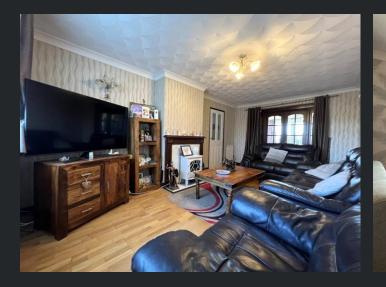

# Lounge

5.46m (17'11") x 3.20m (10'6") Double glazed window to front, fireplace, single radiator, laminate flooring and double doors to Reception Room.

## Family Room

3.25m (10'8") x 3.20m (10'6") Single radiator, double glazed double doors to garden and

double doors to lounge.

Utility Area (max) 3.92m (12'10") x 3.18m (10'5") Fitted with a matching range of base cupboards with worktop space over, plumbing for washing machine, space for tumble dryer, double glazed window to rear, single radiator, tiled flooring, door to WC and door to endosed rear garden: