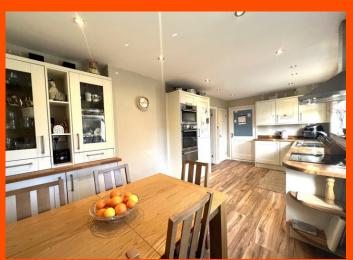

Kitchen/Diner 5.76m (18'8") x 2.67m (8'7") Fitted with a matching range of base and eye level units with solid wood worktop space over, stainless steel sink, integrated fridge and dishwasher, built-in electric cooker, built in warming draw, built-in electric hob with extractor hood over, double glazed window to rear, built in under stairs storage cupboard, radiator and tiled flooring.