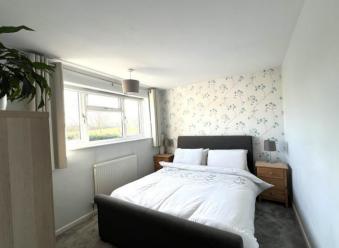

First Floor

Landing
Double glazed window to side,
built in airing cupboard and
radiator.

Bedroom 1 4.12m (13'5") x 3.84m (12'5") Double glazed window to front and radiator.

Bedroom 2 3.31m (10'8") x 2.67m (8'7") Double glazed window to rear, built in storage cupboard and radiator.