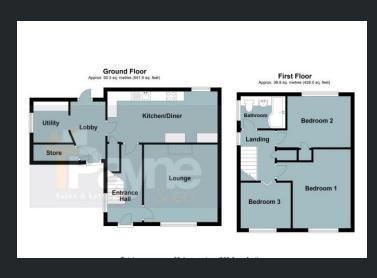

## Ground Floor

Entrance Hall
Double glazed window to side,
radiator, stairs to the first floor.

Lounge 3.85m (12'6") x 3.83m (12'5") Double glazed window to front, electric fire with surround and radiator.

Kitchen/Diner 5.76m (18'8") x 2.67m (8'7") Fitted with a matching range of base and eye level units with solid wood worktop space over, stainless steel sink, integrated fridge and dishwasher, built-in electric cooker, built in warming draw, built-in electric hob with extractor hood over, double glazed window to rear, built in under stairs storage cupboard, radiator and tiled flooring.

Lobby Radiator.

Utility
2.46m (8") x 1.83m (6')
Fitted with a matching range of base and eye level units with

worktop space over, plumbing for washing machine, space for fridge/freezer and tumble dryer, double glazed window to side and door to the store.

First Floor

Landing
Double glazed window to side,
built in airing cupboard and
radiator.

Bedroom 1 4.12m (13'5") x 3.84m (12'5") Double glazed window to front and radiator.

Bedroom 2 3.31m (10'8") x 2.67m (8'7") Double glazed window to rear, built in storage cupboard and radiator.

Bedroom 3 2.68m (8'7") x 2.42m (7'9") Double glazed window to front, radiator and bi-fold door.

Bathroom
Fitted with three piece suite
comprising P-shaped panelled

bath, wash hand basin with storage under and WC, tiled surround, double glazed window to side, heated towel rail and vinyl flooring.