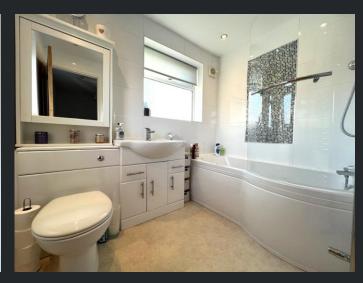

Bedroom 3 2.68m (8'7") x 2.42m (7'9") Double glazed window to front, radiator and bi-fold door.

Bathroom
Fitted with three piece suite
comprising P-shaped panelled

bath, wash hand basin with storage under and WC, tiled surround, double glazed window to side, heated towel rail and vinyl flooring.