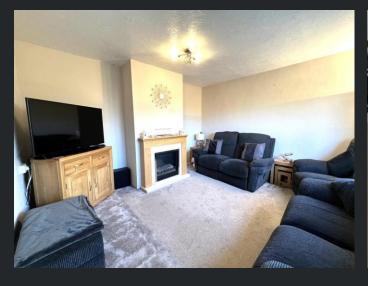

## Ground Floor

Entrance Hall
Double glazed window to side,
radiator, stairs to the first floor.

Lounge 3.85m (12'6") x 3.83m (12'5") Double glazed window to front, electric fire with surround and radiator.