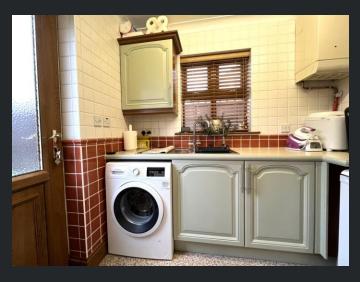

Utility
2.35m (7'7") x 1.78m
(5'8")
Fitted with a matching base and eye level units with worktop space over, stainless steel sink with tiled surround, plumbing for washing machine, space for fridge, double glazed window to side and radiator.