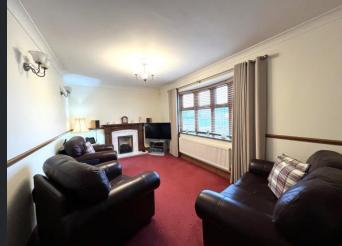

Lounge 5.43m (17'8") x 2.95m (9'6") max Double glazed bay window to front, electric fire with surround, radiator and fitted carpet. Kitchen/Diner
3.93m (12'8") x 3.04m
(9'9") max
Fitted with a matching
range of base and eye
level units with
worktop space over,
stainless steel sink,
tiled surround, built-in
dishwasher, space for
fridge/freezer, space
for range cooker,
double glazed window
to rear and radiator.