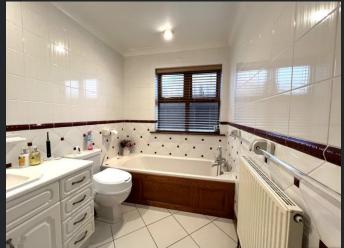

Bathroom
Fitted with four-piece
suite comprising
panelled bath, wash
hand basin with
storage under,
shower cubicle and
WC, tiled surround,
double glazed window
to side, radiator and
tiled flooring.

Garage
Integral garage with
electric roller door and
connected with power
and lighting.