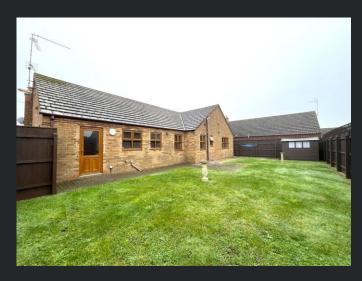

Outside
The property offers a large block paved driveway to the front of the property allowing parking for multiple vehicles and provides access to the garage.

A side gate allows access to an enclosed rear garden which comprises and patio and lawn and there is also a timber built shed.