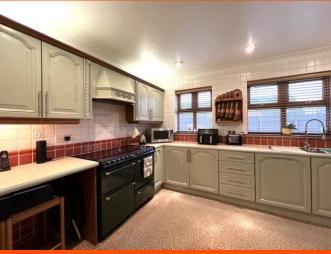

Lounge 5.43m (17'8") x 2.95m (9'6") max Double glazed bay window to front, electric fire with surround, radiator and fitted carpet. Kitchen/Diner
3.93m (12'8") x 3.04m
(9'9") max
Fitted with a matching
range of base and eye
level units with
worktop space over,
stainless steel sink,
tiled surround, built-in
dishwasher, space for
fridge/freezer, space
for range cooker,
double glazed window
to rear and radiator.