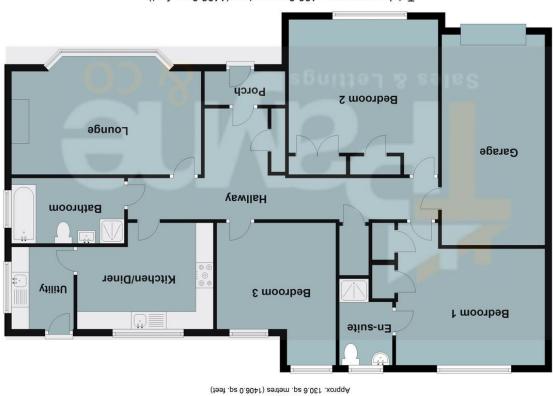

Total area: approx. 130.6 sq. metres (1406.0 sq. feet)
Plans are for representational purposes only
Plans produced using PlanUp.

**Ground Floor** 

First floor

Ground floor

01354 696700 info@tpayneandco.co.uk www.tpayneandco.co.uk

## TPayne & Co

01354 696700 info@tpayneandco.co.uk

Leverington Common, Leverington, Wisbech, Cambs, PE13 5BW

Porch
Tiled Floor, radiator
and door to;

Hallway
Two built in storage
cupboard, radiator and
fitted carpet.

Lounge 5.43m (17'8") x 2.95m (9'6") max Double glazed bay window to front, electric fire with surround, radiator and fitted carpet. Kitchen/Diner
3.93m (12'8") x 3.04m
(9'9") max
Fitted with a matching
range of base and eye
level units with
worktop space over,
stainless steel sink,
tiled surround, built-in
dishwasher, space for
fridge/freezer, space
for range cooker,
double glazed window
to rear and radiator.

Utility
2.35m (7'7") x 1.78m
(5'8")
Fitted with a matching base and eye level units with worktop space over, stainless steel sink with tiled surround, plumbing for washing machine, space for fridge, double glazed window to side and radiator.

Bedroom 1
4.23m (13'8") x 4.06m
(13'3") max
Double glazed window
to rear, built in
wardrobes, radiator
and fitted carpet.

En-suite
Fitted with three-piece
suite comprising wash
hand basin, shower
cubicle and WC, tiled
surround, double
glazed window to rear,
radiator and tiled
flooring.

Bedroom 2 4.43m (14'5") x 4.20m (13'7") Double glazed window to front, built in wardrobes, radiator and fitted carpet.

Bedroom 3
3.41m (11'1") x
4.07m (13'3")
Two double glazed windows to rear, radiator and fitted carpet.

Bathroom
Fitted with four-piece
suite comprising
panelled bath, wash
hand basin with
storage under,
shower cubicle and
WC, tiled surround,
double glazed window
to side, radiator and
tiled flooring.

Garage
Integral garage with
electric roller door and
connected with power
and lighting.