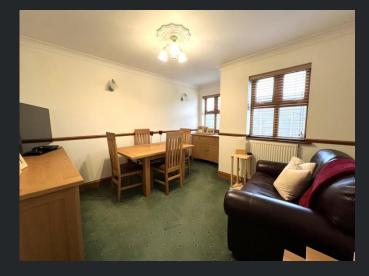

Lounge 5.43m (17'8") x 2.95m (9'6") max Double glazed bay window to front, electric fire with surround, radiator and fitted carpet. Kitchen/Diner
3.93m (12'8") x 3.04m
(9'9") max
Fitted with a matching
range of base and eye
level units with
worktop space over,
stainless steel sink,
tiled surround, built-in
dishwasher, space for
fridge/freezer, space
for range cooker,
double glazed window
to rear and radiator.