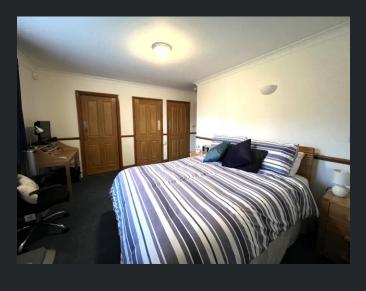

Bedroom 1
4.23m (13'8") x 4.06m
(13'3") max
Double glazed window
to rear, built in
wardrobes, radiator
and fitted carpet.

En-suite
Fitted with three-piece
suite comprising wash
hand basin, shower
cubicle and WC, tiled
surround, double
glazed window to rear,
radiator and tiled
flooring.

Bedroom 2 4.43m (14'5") x 4.20m (13'7") Double glazed window to front, built in wardrobes, radiator and fitted carpet.

Bedroom 3
3.41m (11'1") x
4.07m (13'3")
Two double glazed windows to rear, radiator and fitted carpet.