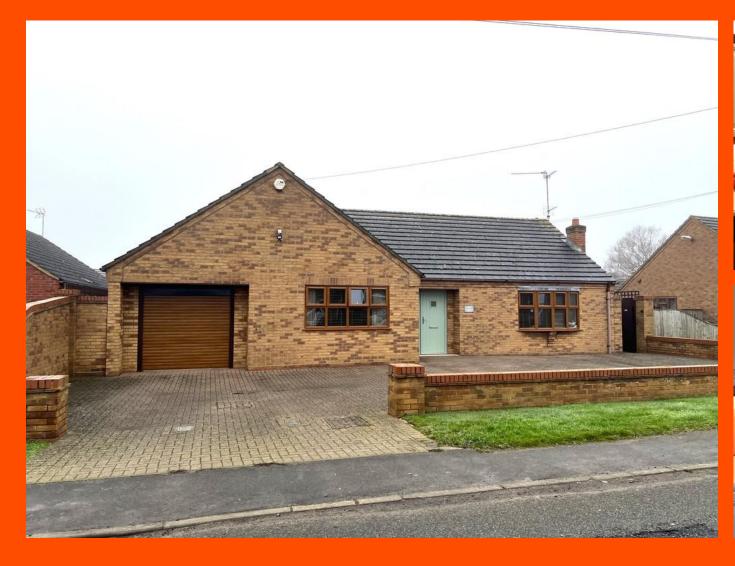

Outside
The property offers a large block paved driveway to the front of the property allowing parking for multiple vehicles and provides access to the garage.

A side gate allows access to an enclosed rear garden which comprises and patio and lawn and there is also a timber built shed.