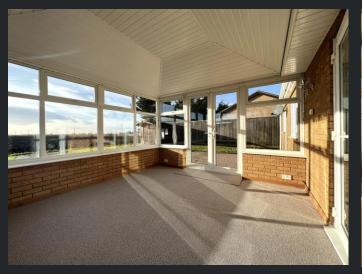

Double glazed double doors to:

Conservatory

Part brick construction with uPVC double glazed windows and fully insulated roof, double doors to rear garden.

Bathroom

Fitted with three piece suite comprising P shaped panelled bath, pedestal wash hand basin and low-level WC, part tiled walls, wall-mounted electric heater, double glazed window to front, tiled flooring and under floor heating.