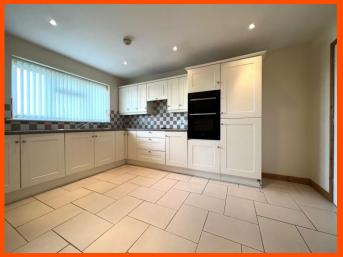

## Hall

Double glazed entrance door, boiler cupboard, walk-in storage cupboard and doors to:

Kitchen/Breakfast Room
4.20m (13'9") x 3.07m (10'1")
Fitted with a matching range of base and eye level units with worktop space over, stainless steel sink, space for fridge/freezer, built-in eye level double oven, built-in four ring hob with extractor hood over, double glazed window to front, tiled flooring with under floor heating, ceiling spotlights and door to: