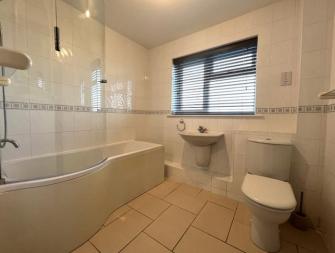

Double glazed double doors to:

Conservatory

Part brick construction with uPVC double glazed windows and fully insulated roof, double doors to rear garden.

Bathroom

Fitted with three piece suite comprising P shaped panelled bath, pedestal wash hand basin and low-level WC, part tiled walls, wall-mounted electric heater, double glazed window to front, tiled flooring and under floor heating.