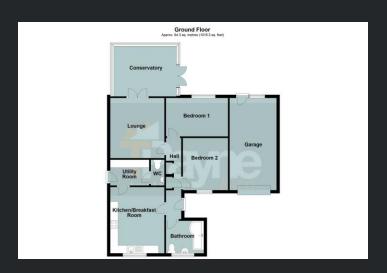

## Hall

Double glazed entrance door, boiler cupboard, walk-in storage cupboard and doors to:

Kitchen/Breakfast Room
4.20m (13'9") x 3.07m (10'1")
Fitted with a matching range of base and eye level units with worktop space over, stainless steel sink, space for fridge/freezer, built-in eye level double oven, built-in four ring hob with extractor hood over, double glazed window to front, tiled flooring with under floor heating, ceiling spotlights and door to:

Utility Room
1.52m (4'11") x 1.73m (5'8")
Fitted with a matching range of base units, extractor fan, plumbing for washing machine, tiled flooring, under floor heating, double glazed

WC

Fitted with two piece suite comprising, wall mounted wash hand basin with part tiled walls and low-level WC, tiled flooring

door to side, door to:

and under floor heating.

Bedroom 1 3.94m (12'11") x 3.58m (11'8") Double glazed window to rear.

Bedroom 2 3.31m (10'10") x 2.87m (9'5") Double glazed window to front.

Lounge 4.83m (15'10") x 3.62m (11'10")

Double glazed double doors to:

Conservatory

Part brick construction with uPVC double glazed windows and fully insulated roof, double doors to rear garden.

Bathroom

Fitted with three piece suite comprising P shaped panelled bath, pedestal wash hand basin and low-level WC, part tiled walls, wall-mounted electric heater, double glazed window to front, tiled flooring and under floor heating.

## Garage

With up and over door, shelving, rear access via double glazed door and double glazed window to rear, lighting and electric. There is also loft space accessible via loft hatch.