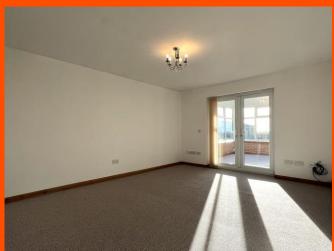

door to side, door to:

and under floor heating.

Bedroom 1 3.94m (12'11") x 3.58m (11'8") Double glazed window to rear.

Bedroom 2 3.31m (10'10") x 2.87m (9'5") Double glazed window to front.

Lounge 4.83m (15'10") x 3.62m (11'10")