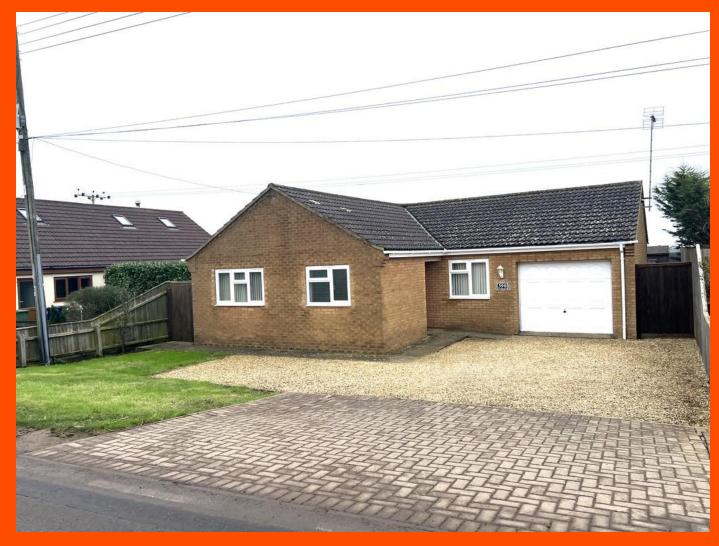

March Road, Turves, Whittlesey, Peterborough, PE7 2DW

No Upward Chain! - Field Views To Front & Rear - Immaculately Presented Detached Bungalow - 2 Double Bedrooms - Kitchen/Breakfast Room - Lounge & Conservatory - Utility Room - Bathroom & WC - Garage & Driveway - Front & Rear Gardens - Call To View - (01354) 696700

## Outside

With field views opposite, the front of this property is laid to lawn with a driveway leading to the garage and entrance door. Side gates give access to the rear garden which is south facing with beautiful countryside views. It is mostly laid to lawn with a decked area, patio area and timber summer house which has electrical connection.