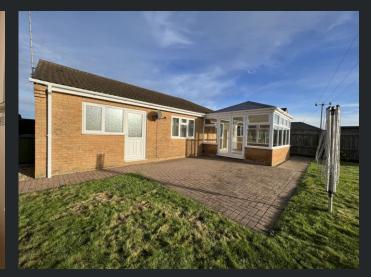

## Outside

With field views opposite, the front of this property is laid to lawn with a driveway leading to the garage and entrance door. Side gates give access to the rear garden which is south facing with beautiful countryside views. It is mostly laid to lawn with a decked area, patio area and timber summer house which has electrical connection.