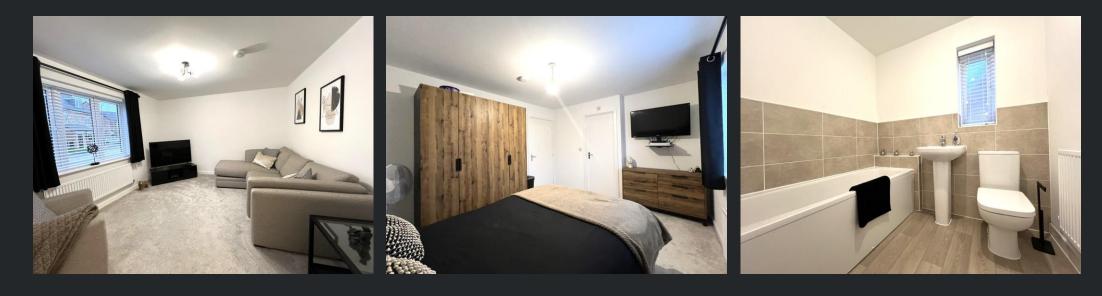

# Bedroom 1

3.92m (12'8") x 3.24m (10'6") Double glazed window to front, radiator and fitted carpet.

# En-suite

Fitted with three piece suite comprising wash hand basin, shower cubicle and WC, tiled splashbacks, double glazed window to front and v iny If looring.

## Bathroom

Fitted with three piece suite comprising panelled bath, wash hand basin and WC, tiled splashbacks, double glazed window to side, radiator and vinyl flooring.