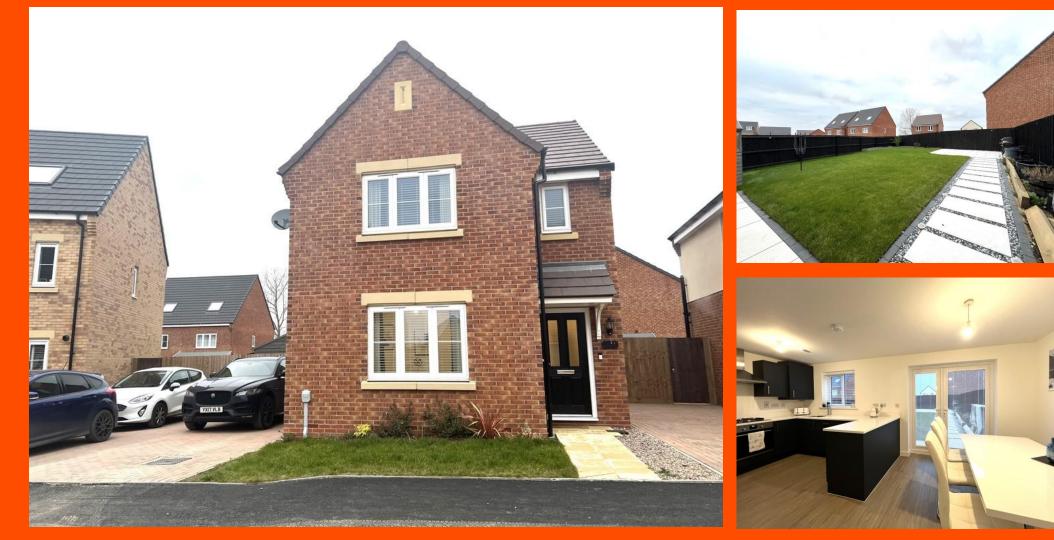

# Fillenham Way, Chatteris, Cambs, PE16 6FX

Built in 2023 - Beautifully Presented - Detached House - 3 Bedrooms - Kitchen/Dining Room & Utility - Lounge - En-suite To Master, Family Bathroom & Ground Floor WC - Enclosed Rear Garden - Driveway - Call To View (01354) 696700

### Kitchen/Diner

5.51m (18") x 2.82m (9'2") Fitted with a matching range of base and eye level units with worktop space over, stainless steel sink, integrated fridge/freezer and dishwasher, built-in electric oven, built-in gas hob with extractor hood over, double glazed window to rear, radiator, viny If looring and double doors leading to the garden.

### Outside

The property offers a driveway to the side. The front garden is laid to lawn with an area of planted shrubs and plants. A side gate allows access to the rear garden, which consists if a paved path leading to the patio area, planted shrub borders and a timber built shed.