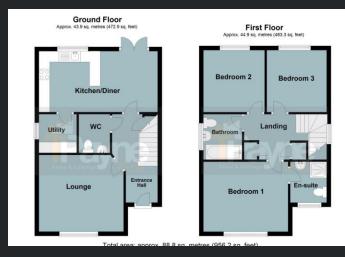

#### Ground Floor

# Entrance Hall Built in under stairs storage

cupboard, radiator, viny If looring and stairs leading to the first floor.

### Lounge

3.93m (12'8") x 3.55m (11'6") Double glazed window to front, radiator and fitted carpet.

### Kitchen/Diner

5.51m (18") x 2.82m (9'2") Fitted with a matching range of base and eye level units with worktop space over, stainless steel sink, integrated fridge/freezer and dishwasher, built-in electric oven, built-in gas hob with extractor hood over, double glazed window to rear, radiator, viny If looring and double doors leading to the garden.

# Utility

1.79m (5'8") x 1.75m (5'7") Fitted worktop space, plumbing for washing machine, space for tumble dry er, double glazed window to side, radiator and vinyl flooring.

## WC

Fitted with two piece suite comprising, wash hand basin and WC, tiled splashbacks, radiator and v iny If looring.

First Floor

# Landing

Double glazed window to side, two built in storage cupboards and fitted carpet.

# Bedroom 1

3.92m (12'8") x 3.24m (10'6") Double glazed window to front, radiator and fitted carpet.

# En-suite

Fitted with three piece suite comprising wash hand basin, shower cubicle and WC, tiled splashbacks, double glazed window to front and v iny If looring.

# Bedroom 2

2.87m (9'4") x 2.84m (9'3") Double glazed window to rear, radiator and fitted carpet.

# Bedroom 3 2.87m (9'4") x 2.58m (8'4")

Double glazed window to rear, radiator and fitted carpet.

## Bathroom

Fitted with three piece suite comprising panelled bath, wash hand basin and WC, tiled splashbacks, double glazed window to side, radiator and vinyl flooring.