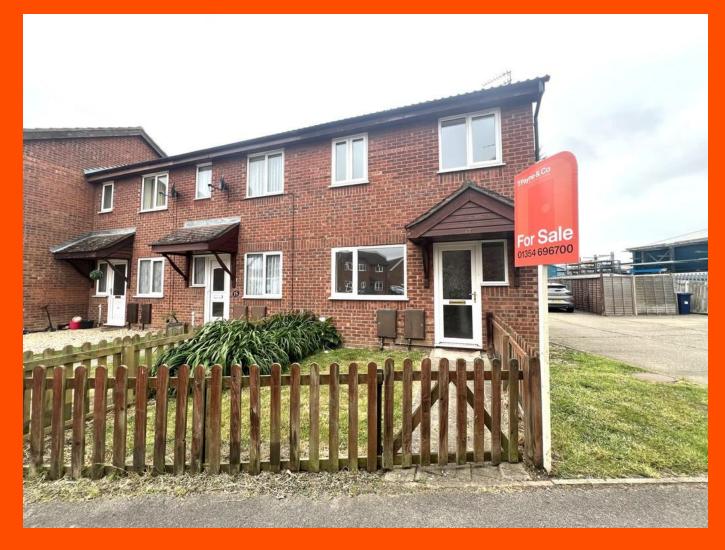

Kingfisher Close, Chatteris, PE16 6TP

Recently Refurbished To A High Specification - Close To Local Amenities -End-Terraced House - 3 Bedrooms - Refitted Kitchen/Diner- Lounge - Bathroom - Enclosed Rear Garden - Allocated Parking For Two Vehicles - No Upward Chain - Call To View (01354) 696700

## Outside

The property has allocated parking for two vehicles at the side of the property. The front garden is laid to lawn with a timber picket fence surrounding. There is also an endosed garden to the rear comprising lawn, paved and decked area, there is also a timber built shed to the rear.