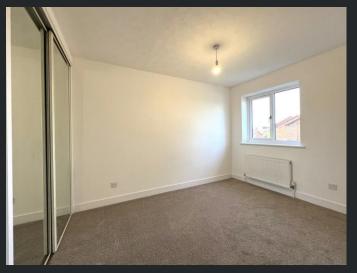

## Bedroom 1 3.53m (11'5") max x 2.60m (8'5") Double glazed window to rear, fitted wardrobes with sliding doors

radiator and fitted carpet.

Bedroom 2 3.06m (10') x 2.38m (7'8") Double glazed window to front, fitted wardrobes with double doors, radiator and fitted carpet.

Bedroom 3
2.19m (7'1") x 2.12m (6'9")
Double glazed window to front, radiator and fitted carpet.