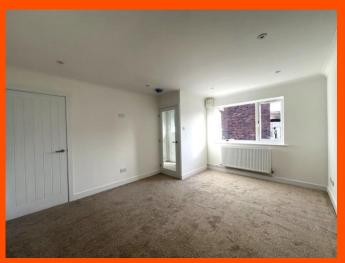

## Bedroom 1 3.53m (11'5") max x 2.60m (8'5") Double glazed window to rear, fitted wardrobes with sliding doors

radiator and fitted carpet.

Bedroom 2 3.06m (10') x 2.38m (7'8") Double glazed window to front, fitted wardrobes with double doors, radiator and fitted carpet.