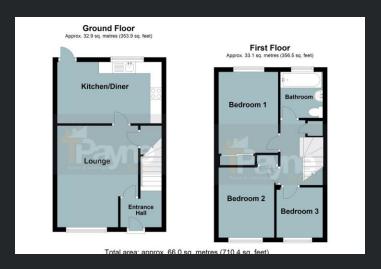

## **Ground Floor**

Entrance Hall Radiator, fitted carpet and stairs to the first floor.

## Lounge

4.43m (14'5") x 3.55m (11'6")max Double glazed window to front, radiator, fitted carpet, spotlights, understairs cupboard which has plumbing for a washing machine.

#### Kitchen/Diner

4.56m (149") x 2.68m (8'7")
Fitted with a matching range of base and eye level units with worktop space over, composite sink with tiled splashbacks, plumbing for washing machine, space for fridge/freezer, built-in electric oven, built-in electric hob with extractor hood over, double glazed window to rear, radiator and LVT flooring.

## First Floor

# Landing Built in storage cupboard which houses the boiler and fitted carpet.

## Bedroom 1 3.53m (11'5") max x 2.60m (8'5") Double glazed window to rear, fitted wardrobes with sliding doors

radiator and fitted carpet.

Bedroom 2 3.06m (10') x 2.38m (7'8") Double glazed window to front, fitted wardrobes with double doors, radiator and fitted carpet.

Bedroom 3
2.19m (7'1") x 2.12m (6'9")
Double glazed window to front, radiator and fitted carpet.

### Bathroom

Fitted with three piece suite comprising panelled bath, WC, wash hand basin, towel rail, LVT flooring, part tiled walls and double glazed window to rear.