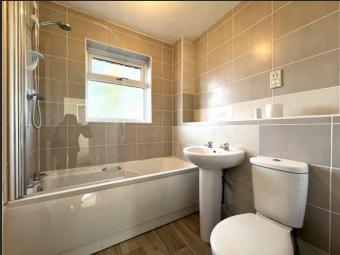

### Bathroom

Fitted with three piece suite comprising panelled bath, WC, wash hand basin, towel rail, LVT flooring, part tiled walls and double glazed window to rear.