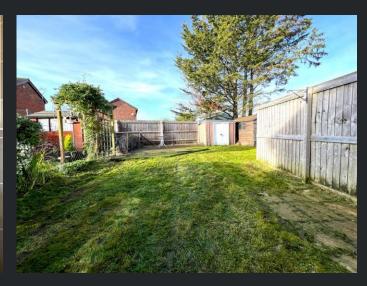

## Outside

The property has allocated parking for two vehicles at the side of the property. The front garden is laid to lawn with a timber picket fence surrounding. There is also an endosed garden to the rear comprising lawn, paved and decked area, there is also a timber built shed to the rear.