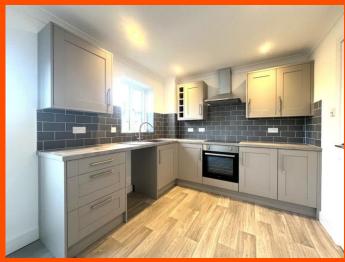

#### Kitchen/Diner

4.56m (149") x 2.68m (8'7")
Fitted with a matching range of base and eye level units with worktop space over, composite sink with tiled splashbacks, plumbing for washing machine, space for fridge/freezer, built-in electric oven, built-in electric hob with extractor hood over, double glazed window to rear, radiator and LVT flooring.