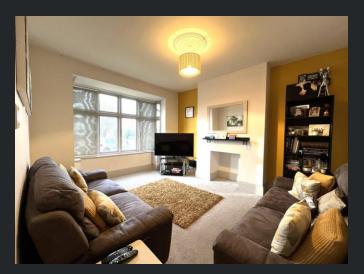

#### Lounge

4.04m (13'2") max x 3.62m (11'8") Double glazed box window to front with privacy film installed, fitted carpet with under floor heating. Study/Reception Room 3.91m (12'8") x 2.66m (8'7")max Double glazed box window to front with privacy film installed, tiled flooring with under floor heating and access to the plant cupboard.