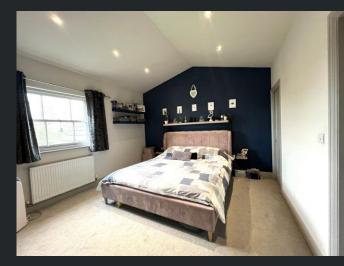

#### Landing

Double glazed window to front with privacy film installed, radiator and fitted carpet,. Bedroom 1 4.68m (15'3") x 3.77m (12'3") Double glazed window to side, built in triple wardrobes with sliding doors, radiator and fitted carpet.

hand basin, shower cubicle and WC, tiled surround, double glazed window to side, heated towel rail and laminate flooring.

Bedroom 2 3.88m (12'7") x 3.87m (12'6") Double glazed window to front with privacy film installed, built in double wardrobes, radiator and fitted carpet. hand basin, walk in shower cubicle and WC, fully tiled surround and tiled flooring.

Bedroom 3 4.01m (13'1") x 3.61m (11'8") Double glazed window to front with privacy film installed, radiator and fitted carpet.

Bedroom 4 3.19m (10'4") x 2.63m (8'6") Double glazed window to side, radiator and fitted carpet. comprising panelled bath, wash hand basin, walk in shower enclosure and WC, fully tiled surround, double glazed window to side, heated towel rail and tiled flooring. to the front of the property allowing parking for multiple vehicles, decorative paved steps allow access to the front door.