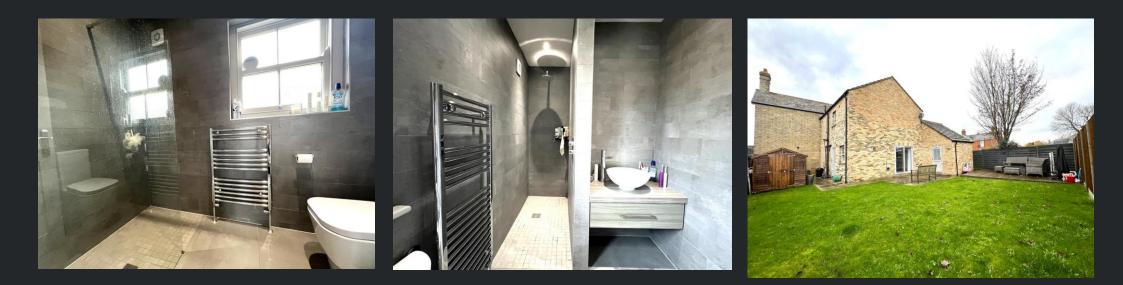

#### En-suite Fitted with three piece suite comprising wash

En-suite Fitted with three piece suite comprising wash

Bathroom Fitted with four piece suite Outside The property offers a large, gravelled driveway

hand basin, shower cubicle and WC, tiled surround, double glazed window to side, heated towel rail and laminate flooring.

Bedroom 2 3.88m (12'7") x 3.87m (12'6") Double glazed window to front with privacy film installed, built in double wardrobes, radiator and fitted carpet. hand basin, walk in shower cubicle and WC, fully tiled surround and tiled flooring.

Bedroom 3 4.01m (13'1") x 3.61m (11'8") Double glazed window to front with privacy film installed, radiator and fitted carpet.

Bedroom 4 3.19m (10'4") x 2.63m (8'6") Double glazed window to side, radiator and fitted carpet. comprising panelled bath, wash hand basin, walk in shower enclosure and WC, fully tiled surround, double glazed window to side, heated towel rail and tiled flooring. to the front of the property allowing parking for multiple vehicles, decorative paved steps allow access to the front door.

A side gate allows access to an enclosed rear garden comprising decked, lawn and patio area. There is also a timber built shed to the side.

EPC-TBC