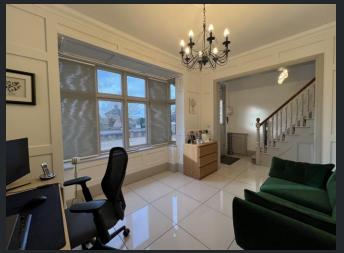

#### Lounge

4.04m (13'2") max x 3.62m (11'8") Double glazed box window to front with privacy film installed, fitted carpet with under floor heating. Study/Reception Room 3.91m (12'8") x 2.66m (8'7")max Double glazed box window to front with privacy film installed, tiled flooring with under floor heating and access to the plant cupboard.

Bedroom 5/Family Room 3.85m (12'6") x 2.80m (9'1") Double glazed window to front, radiator and fitted carpet. Office 2.80m (9'1") x 1.65m (5'4") Radiator LVT Flooring and spotlights.

First Floor