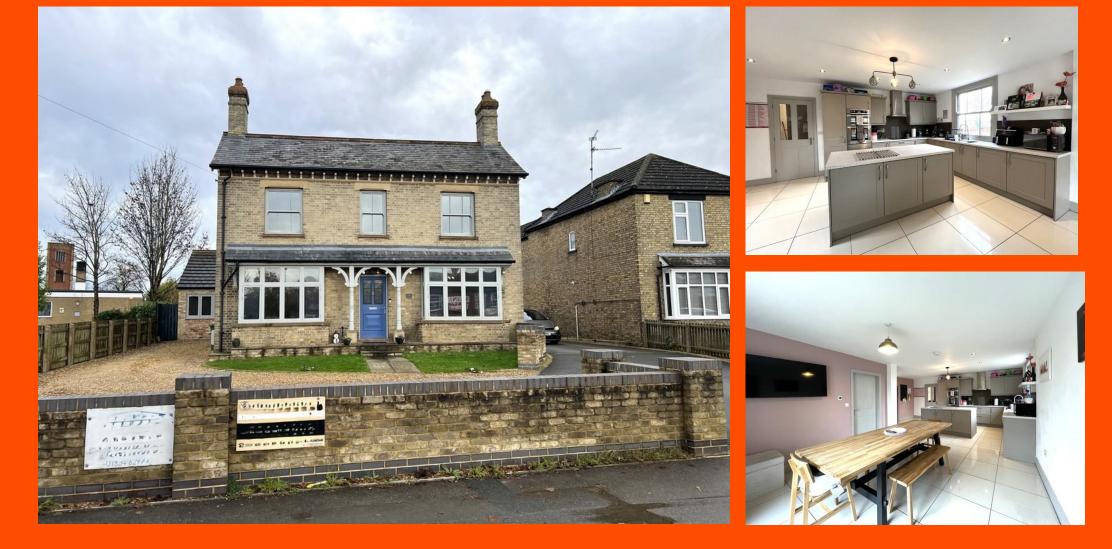

# Dartford Road, March, Cambs, PE15 8BQ

Beautifully Presented - Detached Family House - 5 Bedrooms - Open Plan Kitchen/Diner - 2 Reception Rooms -Two En-suites, Family Bathroom & Ground Floor WC - Enclosed Rear Garden - Driveway - Call To View (01354) 696700

#### Entrance Hall

Built in under stairs storage cupboard, tiled flooring with under floor heating and stairs leading to the first floor.

#### WC

Fitted with two piece suite comprising, wash hand basin and WC, tiled splashbacks and tiled flooring with under floor heating. Open Plan Kitchen/Dining Room 7.49m (24'5") x 5.44m (17'8")

Fitted with a matching range of base and eye level units with worktop space over, stainless steel sink with tiled splashbacks, integrated fridge, freezer and dishwasher, space for fridge/freezer, built-in electric double oven, builtin electric hob with extractor hood over, built in plate warmer, two double glazed windows to side, double glazed sliding doors leading to the garden and tiled flooring with under floor heating.