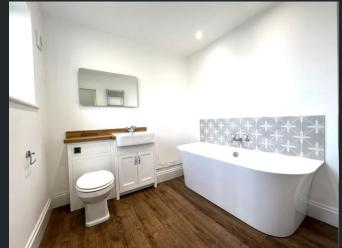

and LVT flooring.

Bedroom 3
4.41m (14'4") x 3.24m
(10'6")
Window to rear and side,
built in storage
cupboards, radiator and
fitted carpet.

Bathroom
Fitted with three piece
suite comprising wash
hand basin, bath and
WC, window to rear,
heated towel rail and