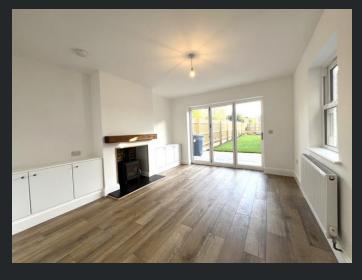

and LVT flooring.

Hallway
Built in under stairs
storage cupboard,
radiator, LVT flooring
and stairs leading to the
first floor,

Lounge
4.32m (14'1") x 3.68m
(12")
Window to side, log
burner with decorative
wooden mantle piece,
built in storage
cupboard, radiator, LVT
flooring and bi-fold
doors leading to the
garden.