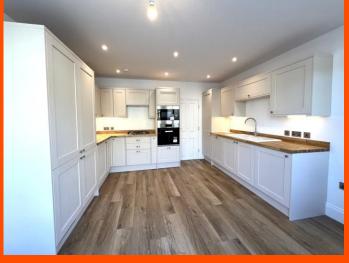

## TPayne & Co

01354 696700 info@tpayneandco.co.uk

Park Street, Chatteris, Cambs, PE16 6AE

£375,000

**Ground Floor** 

Kitchen/Diner
4.18m (13'7") x 3.83m
(12'5")
Fitted with a matching
base and eye level units
with worktop space over,
ceramic sink with tiled
splashbacks, integrated
fridge/freezer,
dishwasher and washing
machine, built-in electric
oven, built-in gas hob,
built-in microwave, bay
window to front, radiator