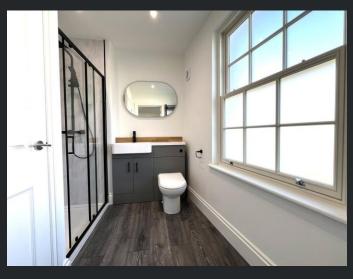

First Floor

Landing Window to side, fitted carpet and stairs leading to the second floor.

Bedroom 1 4.16m (13'6") x 4.13m (13'5") Window to front, radiator and fitted carpet. En-suite
Fitted with three piece
suite comprising wash
hand basin, shower
cubicle and WC, window
to front, heated towel rail

and LVT flooring.

Bedroom 3
4.41m (14'4") x 3.24m
(10'6")
Window to rear and side,
built in storage
cupboards, radiator and
fitted carpet.

Bathroom
Fitted with three piece
suite comprising wash
hand basin, bath and
WC, window to rear,
heated towel rail and