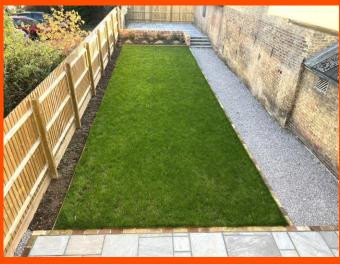

A beautiful, landscaped garden which comprises of block paved patio area, lawn and a path which is laid with decorative stone chippings which leads to a second raised patio area to the bottom of the garden.