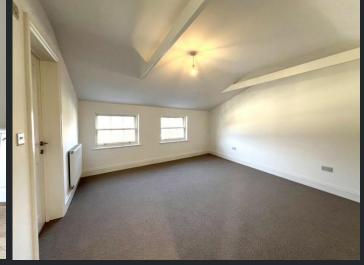

First Floor

Landing Window to side, fitted carpet and stairs leading to the second floor.

Bedroom 1 4.16m (13'6") x 4.13m (13'5") Window to front, radiator and fitted carpet. En-suite
Fitted with three piece
suite comprising wash
hand basin, shower
cubicle and WC, window
to front, heated towel rail

and LVT flooring.

Bedroom 3
4.41m (14'4") x 3.24m
(10'6")
Window to rear and side,
built in storage
cupboards, radiator and
fitted carpet.

Bathroom
Fitted with three piece
suite comprising wash
hand basin, bath and
WC, window to rear,
heated towel rail and

Second Floor Window to side and fitted carpet.

LVT flooring.

Bedroom 2 4.23m (13'8") x 4.16m (13'6")

Two windows to front, radiator and fitted carpet.

En-suite
Fitted with three piece
suite comprising wash
hand basin, shower
cubicle and WC, double
glazed window to front,
heated towel rail and
LVT flooring.

Bedroom 4 2.36m (7'7") x 2.27m (7'4") Window to rear, radiator and fitted carpet. Outside

To the side of the property is a set of double gates with allows access to the driveway and leads to the rear garden.