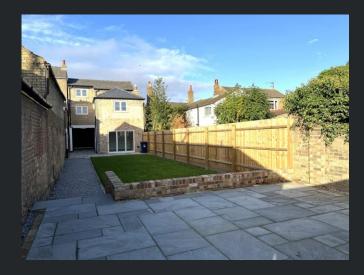

A beautiful, landscaped garden which comprises of block paved patio area, lawn and a path which is laid with decorative stone chippings which leads to a second raised patio area to the bottom of the garden.