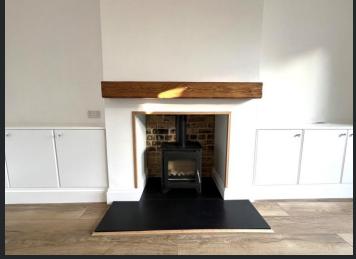

and LVT flooring.

Hallway
Built in under stairs
storage cupboard,
radiator, LVT flooring
and stairs leading to the
first floor,

Lounge
4.32m (14'1") x 3.68m
(12")
Window to side, log
burner with decorative
wooden mantle piece,
built in storage
cupboard, radiator, LVT
flooring and bi-fold
doors leading to the
garden.