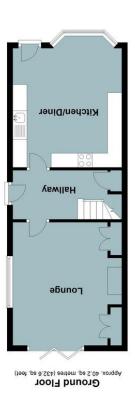

## TPayne & Co

01354 696700 info@tpayneandco.co.uk

Park Street, Chatteris, Cambs, PE16 6AE

£375,000

**Ground Floor** 

Kitchen/Diner
4.18m (13'7") x 3.83m
(12'5")
Fitted with a matching
base and eye level units
with worktop space over,
ceramic sink with tiled
splashbacks, integrated
fridge/freezer,
dishwasher and washing
machine, built-in electric
oven, built-in gas hob,
built-in microwave, bay
window to front, radiator

and LVT flooring.

Hallway
Built in under stairs
storage cupboard,
radiator, LVT flooring
and stairs leading to the
first floor,

Lounge
4.32m (14'1") x 3.68m
(12")
Window to side, log
burner with decorative
wooden mantle piece,
built in storage
cupboard, radiator, LVT
flooring and bi-fold
doors leading to the
garden.