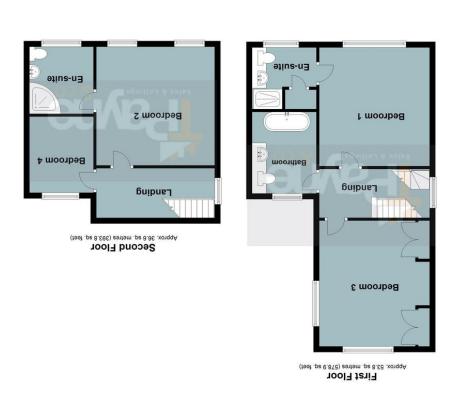

First Floor

Landing Window to side, fitted carpet and stairs leading to the second floor.

Bedroom 1 4.16m (13'6") x 4.13m (13'5") Window to front, radiator and fitted carpet. En-suite
Fitted with three piece
suite comprising wash
hand basin, shower
cubicle and WC, window
to front, heated towel rail

and LVT flooring.

Bedroom 3
4.41m (14'4") x 3.24m
(10'6")
Window to rear and side,
built in storage
cupboards, radiator and
fitted carpet.

Bathroom
Fitted with three piece
suite comprising wash
hand basin, bath and
WC, window to rear,
heated towel rail and

Second Floor Window to side and fitted carpet.

LVT flooring.

Bedroom 2 4.23m (13'8") x 4.16m (13'6")

Two windows to front, radiator and fitted carpet.

En-suite
Fitted with three piece
suite comprising wash
hand basin, shower
cubicle and WC, double
glazed window to front,
heated towel rail and
LVT flooring.

Bedroom 4 2.36m (7'7") x 2.27m (7'4") Window to rear, radiator and fitted carpet. Outside

To the side of the property is a set of double gates with allows access to the driveway and leads to the rear garden.