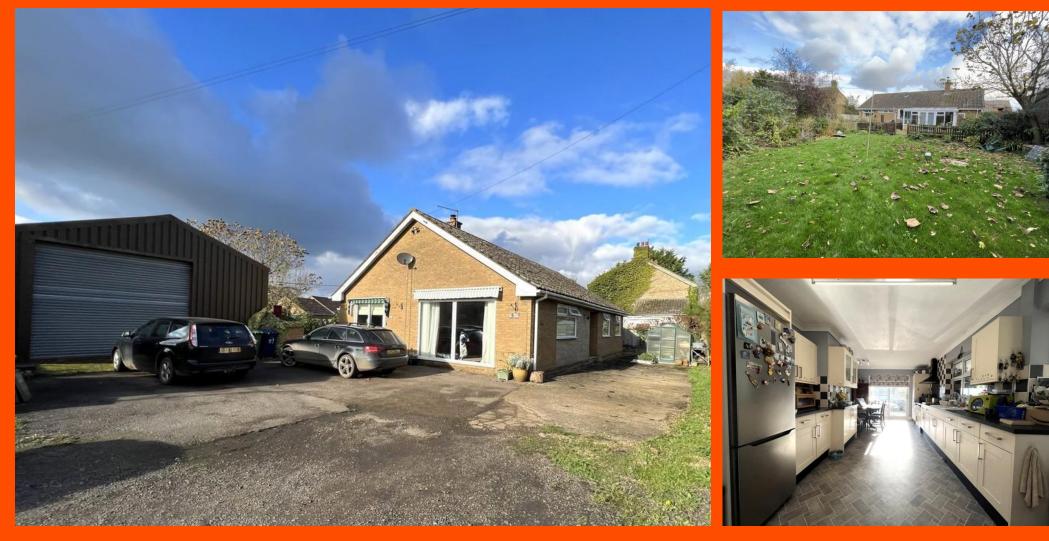

# Station Road, Manea, March, Cambs, PE15 0HG

Village Location - Detached Bungalow - 3 Bedrooms - Kitchen/ Breakfast Room - Lounge - Conservatory - Utility Room - Bathroom - Driveway with Ample Parking - Barn/Workshop - Call To View (01354) 696700 Offers Over **£350,000** 

### Lounge

6.36m (20'11") x 3.90m (12'10") Open fire fireplace, double glazed sliding doors, two radiators.

Kitchen/Breakfast Room 6.36m (20'11") x 3.54m (11'8") Fitted with a matching range of base and eye level units with worktop space over, 1+1/2 bowl ceramic sink with tiled splashbacks, space for fridge/freezer, electric fan assisted range style oven, vinyl flooring, double glazed sliding doors.

# Utility

3.25m (10'8") x 2.77m (9'1") Fitted with a matching base and eye level units with worktop space over, plumbing for washing machine and dishwasher, space for tumble dryer, double glazed window to rear, boiler cupboard and vinyl flooring. Conservatory With uPVC double glazed windows, tiled flooring, radiator, door to side and double doors to endosed rear garden.

#### Outside

The property has driveway for several vehicles with a large workshop/barn (approx. 6.5 m x 10 m) with a roller door to front and timber shed. The endosed rear garden has block weave patio area and lawn with a pond, planted boarders, trees and shrubs.