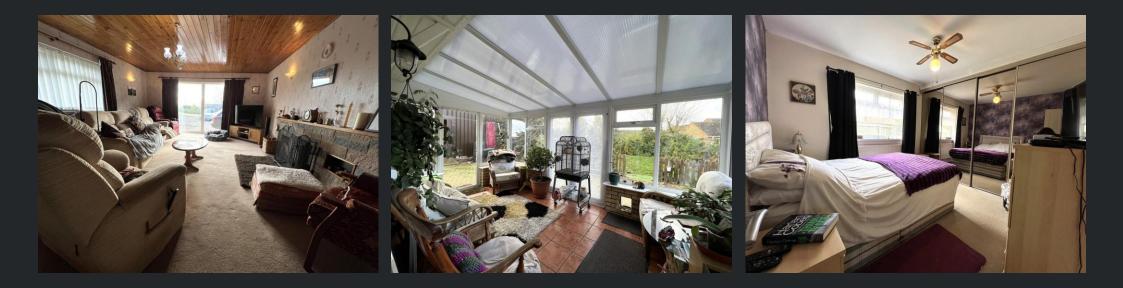

### Lounge

6.36m (20'11") x 3.90m (12'10") Open fire fireplace, double glazed sliding doors, two radiators.

Kitchen/Breakfast Room 6.36m (20'11") x 3.54m (11'8") Fitted with a matching range of base and eye level units with worktop space over, 1+1/2 bowl ceramic sink with tiled splashbacks, space for fridge/freezer, electric fan assisted range style oven, vinyl flooring, double glazed sliding doors.

# Utility

3.25m (10'8") x 2.77m (9'1") Fitted with a matching base and eye level units with worktop space over, plumbing for washing machine and dishwasher, space for tumble dryer, double glazed window to rear, boiler cupboard and vinyl flooring. Conservatory With uPVC double glazed windows, tiled flooring, radiator, door to side and double doors to endosed rear garden.

### Bedroom 1

3.64m (11'11") x 3.25m (10'8") Double glazed window to front, fitted with a built-in wardrobes with full-length mirrored sliding doors, and single radiator.

## Bedroom 2

3.25m (10'8") x 3.04m (10') Double glazed window to front, radiator, built in wardrobe.

# Bedroom 3

3.76m (12'4") max x 3.04m (10') Double glazed window to rear, built in wardrobe, single radiator, low level WC with wash hand basin and storage under.