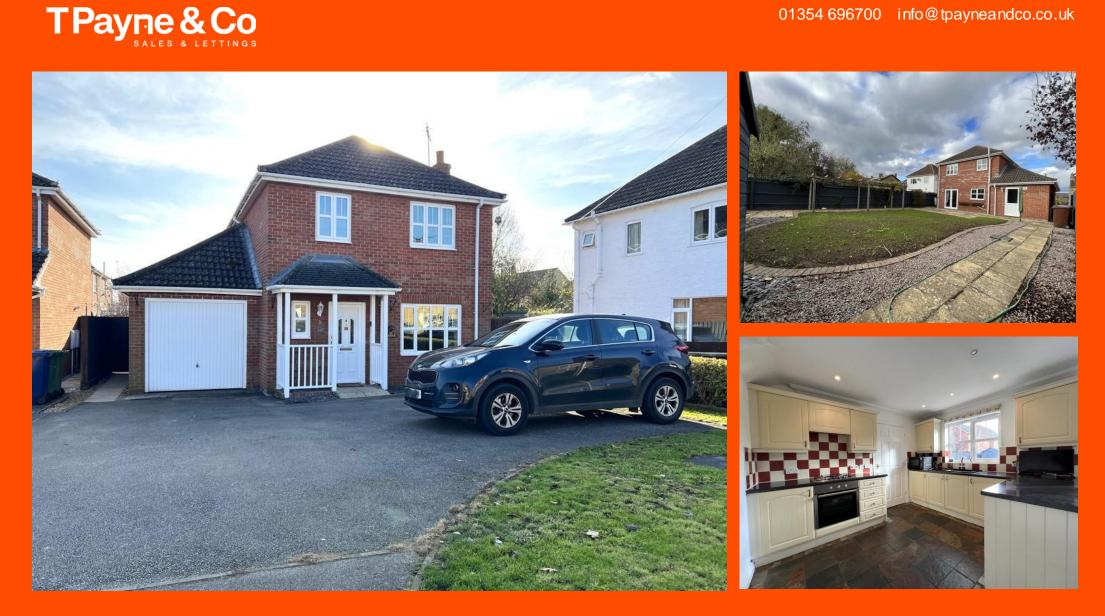

## New Road, Chatteris, Cambs, PE16 6BT

No Upward Chain! - Detached House - 3 Bedrooms - Lounge - Kitchen/Diner & Utility - Family Bathroom & En-Suite Shower Room - Garage & Driveway - Large Rear Garden - Call To View - (01354) 696700

#### Lounge 4.58m (15') x 3.15m (10'4") Double glazed window to front, fireplace, radiator and wooden floor covering.

#### Kitchen/Diner 5.51m (18'1") x 3.32m (10'11")

Fitted with a matching range of base and eye level units with worktop space over, 1+1/2 bowl sink with tiled splashbacks, extractor fan, built-in electric fan assisted oven, built-in four ring gas hob with pull out extractor hood over, two single radiators, tiled flooring, ceiling spotlights and double doors to enclosed rear.