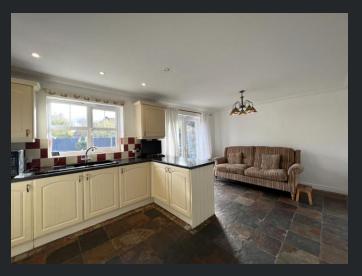

#### Kitchen/Diner 5.51m (18'1") x 3.32m (10'11")

Fitted with a matching range of base and eye level units with worktop space over, 1+1/2 bowl sink with tiled splashbacks, extractor fan, built-in electric fan assisted oven, built-in four ring gas hob with pull out extractor hood over, two single radiators, tiled flooring, ceiling spotlights and double doors to enclosed rear.