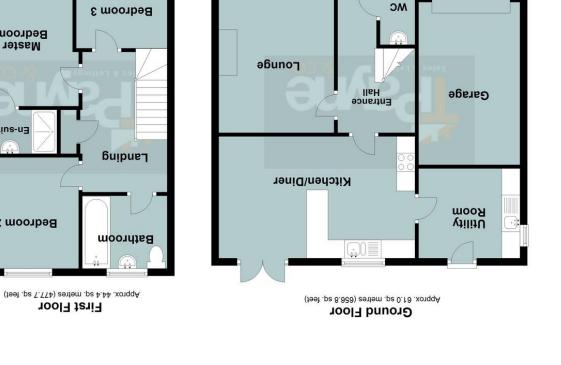

#### First floor

vu.oo.oobnsenveqt@ofni 007864 42610

The Boathouse, Harbour Square, Wisbech PE13 3BH

www.tpayneandco.co.uk

Wisbech Office

6 High Street, Chatteris PE16 6BE Chatteris Office

Total area: approx. 105.4 sq. metres (1134.5 sq. feet)

#### Ground Floor

Entrance Hall Double glazed entrance door, single radiator, wooden floor covering, stairs to first floor and doors to.

#### Lounge 4.58m (15') x 3.15m (10'4") Double glazed window to front, fireplace, radiator and wooden floor covering.

#### Kitchen/Diner 5.51m (18'1") x 3.32m (10'11")

Fitted with a matching range of base and eye level units with worktop space over, 1+1/2 bowl sink with tiled splashbacks, extractor fan, built-in electric fan assisted oven, built-in four ring gas hob with pull out extractor hood over, two single radiators, tiled flooring, ceiling spotlights and double doors to enclosed rear.

#### Utility Room 2.77m (9'1") x 2.44m (8')

Fitted with a matching range of base and eye level units with worktop space over, stainless steel sink, extractor fan, plumbing for washing machine, vent for tumble dryer, space for fridge/freezer, double glazed window to side, single radiator, tiled flooring and ceiling spotlights, door to enclosed rear garden:

#### WC

Double glazed window to front, fitted with two piece suite comprising, pedestal wash hand basin and low-level WC, tiled splashbacks, extractor fan, single radiator and vinyl flooring.

### First Floor

to en-suite.

Landing Stairs to ground floor, boiler cupboard and doors to:

Master Bedroom 3.85m (12'8") x 2.78m (9'1") Double glazed window to front, vinyl flooring, single radiator and door

#### En-suite

Fitted with three piece suite comprising recessed tiled shower enclosure with shower curtain and low-level WC, part tiled walls, extractor fan, single radiator and double glazed window to side.

Bathroom

Outside

\_\_\_\_\_

#### 3.25m (10'8") x 3.03m (9'11") Double glazed window to rear and single radiator.

Bedroom 3 2.47m (8'1") x 2.27m (7'5") Double glazed window to front and single radiator. Fitted with three piece suite with panelled bath and hand shower attachment, pedestal wash hand basin and low-level WC, part tiled walls, extractor fan, double glazed window to rear, single radiator, vinyl flooring and ceiling spotlights. There is a driveway to the front of the property with ample parking and a single garage. A side gate gives access to the enclosed rear garden which is mostly laid to lawn with a patio area, stone chippings, pergola and timber shed, with storage space to one side of the property.