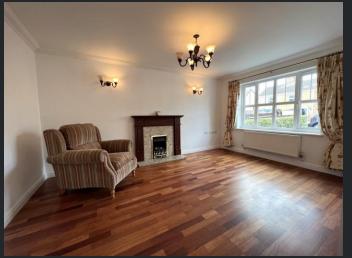

#### Lounge 4.58m (15') x 3.15m (10'4") Double glazed window to front, fireplace, radiator and wooden floor covering.