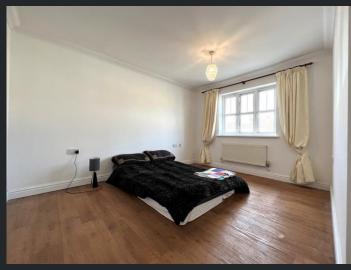

### First Floor

to en-suite.

Landing Stairs to ground floor, boiler cupboard and doors to:

Master Bedroom 3.85m (12'8") x 2.78m (9'1") Double glazed window to front, vinyl flooring, single radiator and door

#### 3.25m (10'8") x 3.03m (9'11") Double glazed window to rear and single radiator.

Bedroom 3 2.47m (8'1") x 2.27m (7'5") Double glazed window to front and single radiator. Fitted with three piece suite with panelled bath and hand shower attachment, pedestal wash hand basin and low-level WC, part tiled walls, extractor fan, double glazed window to rear, single radiator, vinyl flooring and ceiling spotlights. There is a driveway to the front of the property with ample parking and a single garage. A side gate gives access to the enclosed rear garden which is mostly laid to lawn with a patio area, stone chippings, pergola and timber shed, with storage space to one side of the property.