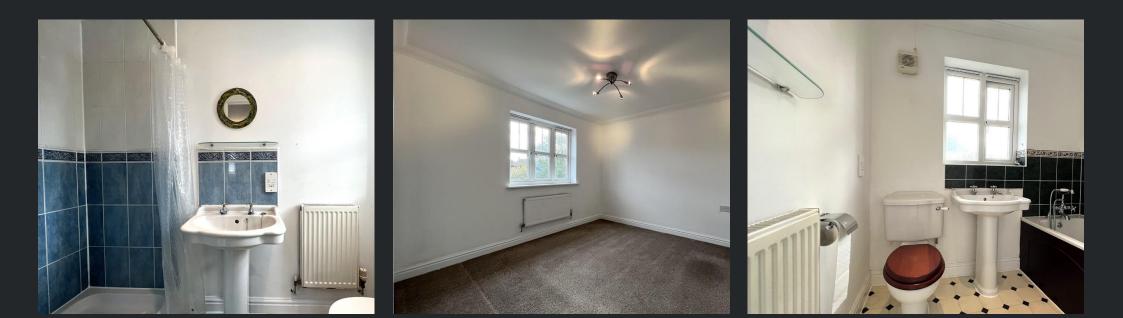

#### En-suite

Fitted with three piece suite comprising recessed tiled shower enclosure with shower curtain and low-level WC, part tiled walls, extractor fan, single radiator and double glazed window to side.

#### 3.25m (10'8") x 3.03m (9'11") Double glazed window to rear and single radiator.

Bedroom 3 2.47m (8'1") x 2.27m (7'5") Double glazed window to front and single radiator. Fitted with three piece suite with panelled bath and hand shower attachment, pedestal wash hand basin and low-level WC, part tiled walls, extractor fan, double glazed window to rear, single radiator, vinyl flooring and ceiling spotlights. There is a driveway to the front of the property with ample parking and a single garage. A side gate gives access to the enclosed rear garden which is mostly laid to lawn with a patio area, stone chippings, pergola and timber shed, with storage space to one side of the property.