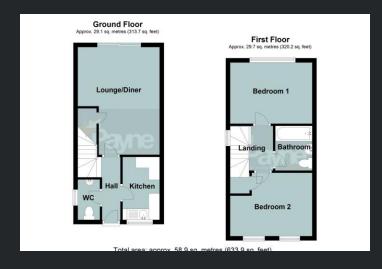

## **Ground Floor**

### Hall

Double glazed front door, stairs to first floor and radiator.

Kitchen 2.87m (9'5") x 1.69m (5'7") Fitted with a matching range of base and eye level units with worktop space over, cooker with extractor hood over, stainless steel sink, plumbing for washing machine, space for fridge/freezer and double glazed window to front.

Lounge/Diner 4.91 m (16'1") x 3.74m (12'3")

Double glazed sliding door to rear, two radiators, under stairs cupboard and coving to ceiling.

## WC

Fitted with two-piece suite comprising wash hand basin and low-level WC, part tiled walls, radiator, coving to ceiling and double-glazed window to side.

# First Floor

# Landing

Double glazed window to side and radiator.

#### Bedroom 1

3.76m (12'4") x 2.80m (9'2") Double glazed window to rear and radiator.

### Bathroom

Fitted with a three-piece suite comprising bath with shower attachment over, pedestal wash hand basin and low-level WC, part tiled walls and radiator.

# Bedroom 2

3.75m (12'4") x 2.89m (9'6") Two double glazed windows to front, boiler cupboard and two radiators.