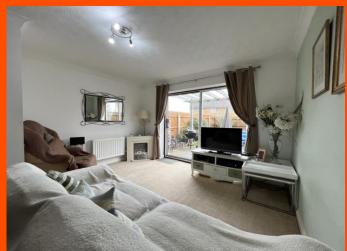

Lounge/Diner 4.91 m (16'1") x 3.74m (12'3")

Double glazed sliding door to rear, two radiators, under stairs cupboard and coving to ceiling.