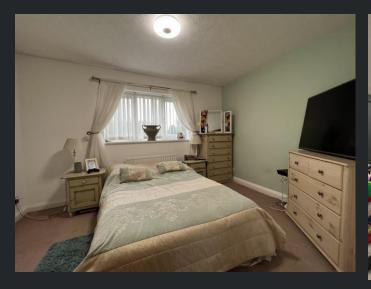

#### Bedroom 1

3.76m (12'4") x 2.80m (9'2") Double glazed window to rear and radiator.

# Bedroom 2

3.75m (12'4") x 2.89m (9'6") Two double glazed windows to front, boiler cupboard and two radiators.