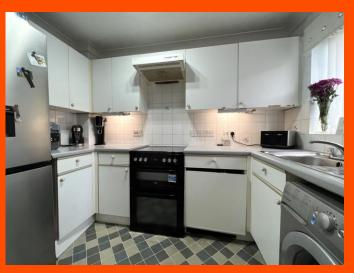

### Hall

Double glazed front door, stairs to first floor and radiator.

Kitchen 2.87m (9'5") x 1.69m (5'7") Fitted with a matching range of base and eye level units with worktop space over, cooker with extractor hood over, stainless steel sink, plumbing for washing machine, space for fridge/freezer and double glazed window to front.