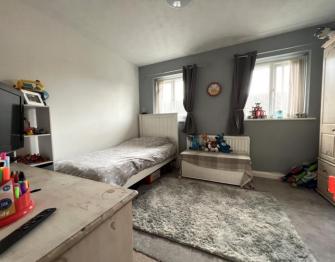

#### Bedroom 1

3.76m (12'4") x 2.80m (9'2") Double glazed window to rear and radiator.

# Bedroom 2

3.75m (12'4") x 2.89m (9'6") Two double glazed windows to front, boiler cupboard and two radiators.