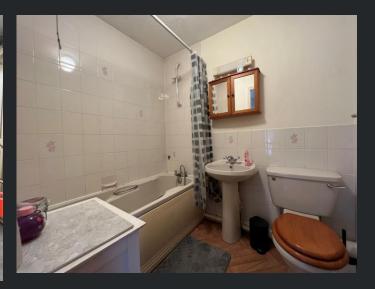

### Bathroom

Fitted with a three-piece suite comprising bath with shower attachment over, pedestal wash hand basin and low-level WC, part tiled walls and radiator.