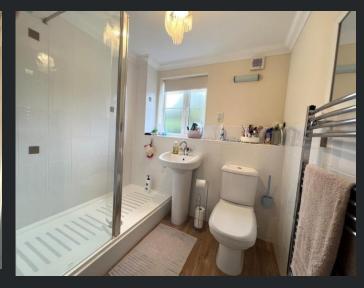

### Bathroom

Fitted with three piece suite comprising pedestal wash hand basin, walk-in tiled shower endosure with folding glass screen and low-level WC, part tiled walls, heated towel rail, extractor fan, double glazed window to rear and vinyl flooring.