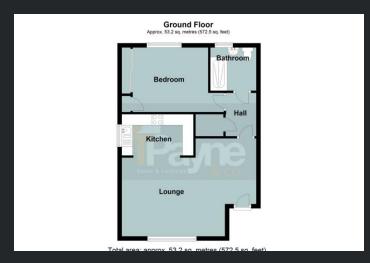

## Lounge

6.1m (21') X 3.61m (11'10") max Entrance door with part vinyl flooring, double glazed window to front, two radiators, open plan with:-

# Kitchen

3.51m (11'6") x 1.89m (6'2")
Fitted with a matching range of base and eye level units with worktop space over, 1+1/2 bowl stainless steel sink with splashback, plumbing for washing machine, space for fridge/freezer, built-in electric double oven, built-in four ring gas hob with extractor hood over, double glazed window to side and tiled flooring.

### Hall

Walk in storage cupboard, radiator, vinyl flooring, doors to:

### Bathroom

Fitted with three piece suite comprising pedestal wash hand basin, walk-in tiled shower endosure with folding glass screen and low-level WC, part tiled walls, heated towel rail, extractor fan, double glazed window to rear and vinyl flooring.

### Bedroom

4.15m (13'7") x 3.14m (10'4") Double glazed window to rear, Boiler cupboard, fitted wardrobe with sliding full length mirrored doors and radiator.

#### Outside

There is one parking space to the front.

EPC Rating: C