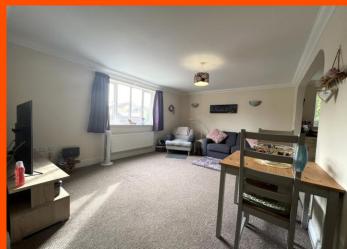

## Lounge

6.1m (21') X 3.61m (11'10") max Entrance door with part vinyl flooring, double glazed window to front, two radiators, open plan with:-