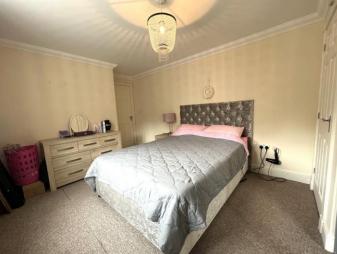

### Bedroom

4.15m (13'7") x 3.14m (10'4") Double glazed window to rear, Boiler cupboard, fitted wardrobe with sliding full length mirrored doors and radiator.