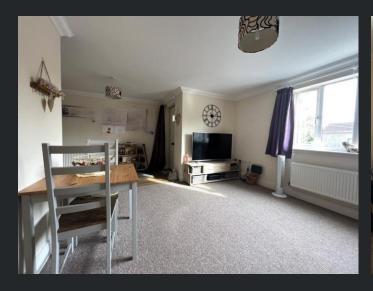

## Lounge

6.1m (21') X 3.61m (11'10") max Entrance door with part vinyl flooring, double glazed window to front, two radiators, open plan with:-