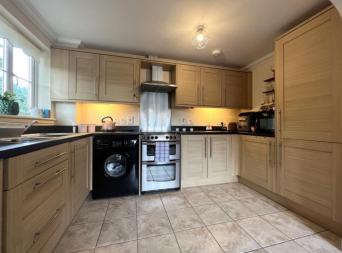

# Kitchen

3.51m (11'6") x 1.89m (6'2")
Fitted with a matching range of base and eye level units with worktop space over, 1+1/2 bowl stainless steel sink with splashback, plumbing for washing machine, space for fridge/freezer, built-in electric double oven, built-in four ring gas hob with extractor hood over, double glazed window to side and tiled flooring.