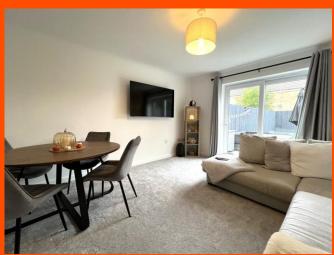

## Lounge

4.41m (14'4") x 3.93m (12'8") Radiator, fitted carpet and double glazed sliding doors to rear to garden.