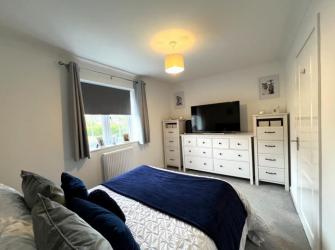

#### Bedroom 1

3.94m (12'11") x 2.70m (8'10") Double glazed window to rear, radiator and fitted carpet.

#### Bedroom 2

3.89m (12'9") max x 2.53m (8'4") Double glazed window to front, radiator, built In storage cupboard and fitted carpet.