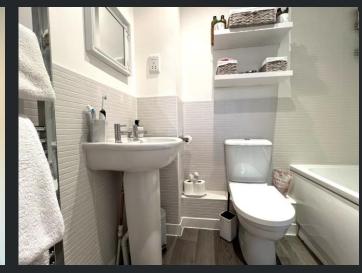

#### Bathroom

Fitted with three piece suite comprising panelled bath, wash hand basin and WC, tiled surround, heated towel rail and laminate flooring.