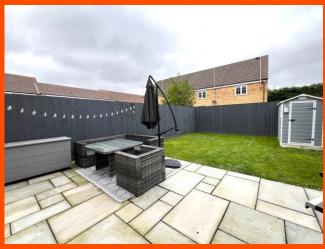

## Outside

There is one allocated parking space to the front of the property. A side gate allows access to and endosed rear garden which comprises of lawn and a block paved patio area.