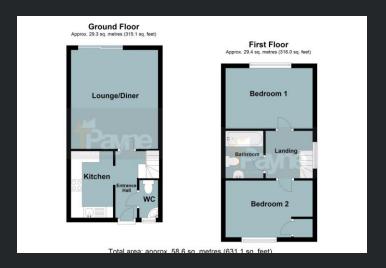

### **Ground Floor**

Entrance Hall Radiator, laminate flooring and stairs leading to the first floor.

## Lounge

4.41m (14'4") x 3.93m (12'8") Radiator, fitted carpet and double glazed sliding doors to rear to garden.

#### Kitchen

2.97m (9'7") x 1.88m (6'1")
Fitted with a matching range of base and eye level units with worktop space over, stainless steel sink with tiled splashbacks, plumbing for washing machine, space for fridge/freezer, built-in electric oven, built-in gas hob, radiator and laminate flooring.

#### WC

Fitted with two piece suite comprising, wash hand basin and WC, tiled splashbacks, radiator, laminate flooring and double glazed window to front.

## First Floor

Landing
Double glazed window to side and fitted carpet.

#### Bedroom 1

3.94m (12'11") x 2.70m (8'10") Double glazed window to rear, radiator and fitted carpet.

#### Bedroom 2

3.89m (12'9") max x 2.53m (8'4") Double glazed window to front, radiator, built In storage cupboard and fitted carpet.

#### Bathroom

Fitted with three piece suite comprising panelled bath, wash hand basin and WC, tiled surround, heated towel rail and laminate flooring.