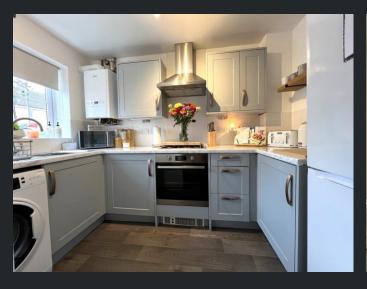

#### Kitchen

2.97m (9'7") x 1.88m (6'1")
Fitted with a matching range of base and eye level units with worktop space over, stainless steel sink with tiled splashbacks, plumbing for washing machine, space for fridge/freezer, built-in electric oven, built-in gas hob, radiator and laminate flooring.