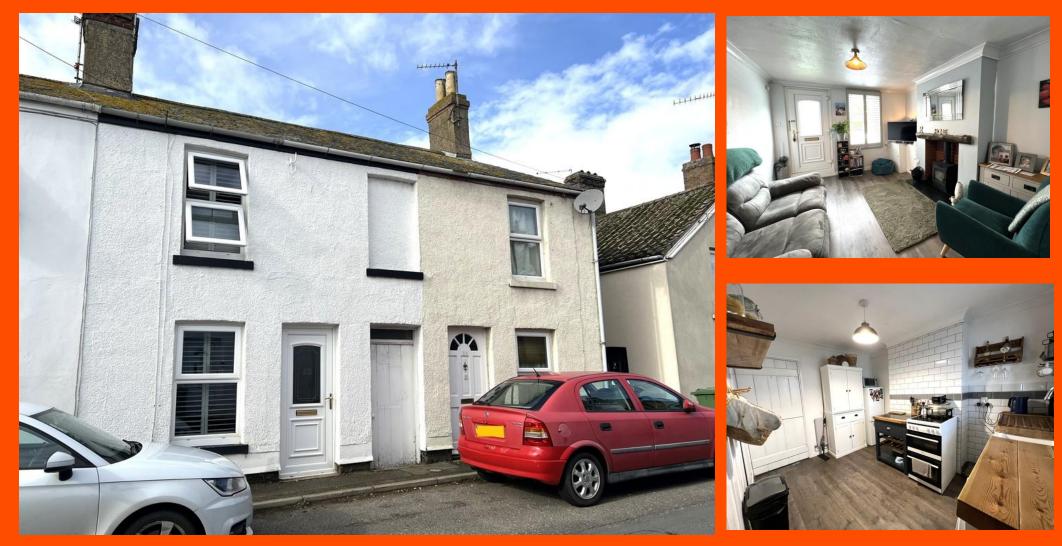

# Clare Street, Chatteris, Cambs, PE16 6EJ

Town Location - Mid-Terraced House - 1 Bedroom - Kitchen - Lounge & Lean-To - Bathroom - Rear Garden - EPC- TBC - Call To View (01354) 696700

#### Ground Floor

## Lounge

3.63m (11'9") x 3.39m (11'1") Window to front, log burner with surround, storage cupboard and radiator.

#### Kitchen

3.49m (11'4") x 3.39m (11'1") Buther block style worktop, china butler style sink, plumbing for washing machine, space for fridge/freezer, tumble dryer and cooker, window to rear, under stairs storage cupboard and stairs to first floor.