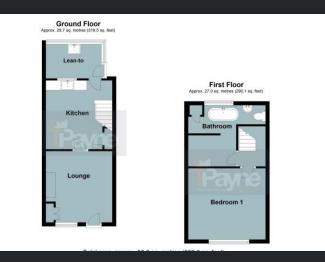

#### Ground Floor

## Lounge

3.63m (11'9") x 3.39m (11'1") Window to front, log burner with surround, storage cupboard and radiator.

#### Kitchen

3.49m (11'4") x 3.39m (11'1") Buther block style worktop, china butler style sink, plumbing for washing machine, space for fridge/freezer, tumble dryer and cooker, window to rear, under stairs storage cupboard and stairs to first floor.

#### Lean-to

Window to rear and side, vinyl flooring and external door leading to the garden. First Floor

Bedroom 1 3.95m (12'9") x 3.63m (11'9") Window to front, radiator and fitted carpet.

#### Bathroom

Fitted with three-piece suite comprising bath, wash hand basin and WC, part tiled walls, window to rear, built in storage cupboard and radiator.