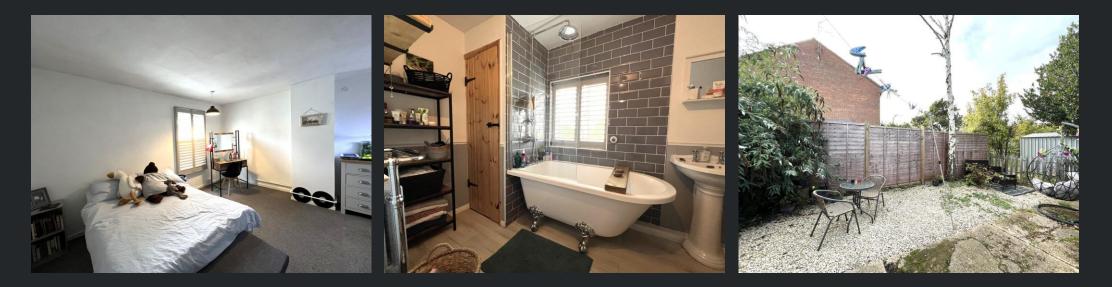

#### Lean-to

Window to rear and side, vinyl flooring and external door leading to the garden. First Floor

Bedroom 1 3.95m (12'9") x 3.63m (11'9") Window to front, radiator and fitted carpet.

#### Bathroom

Fitted with three-piece suite comprising bath, wash hand basin and WC, part tiled walls, window to rear, built in storage cupboard and radiator.

#### Outside

A side gate allows access to the rear garden comprising of paved and gravelled areas, planted shrubs and storage shed.

EPC- TBC