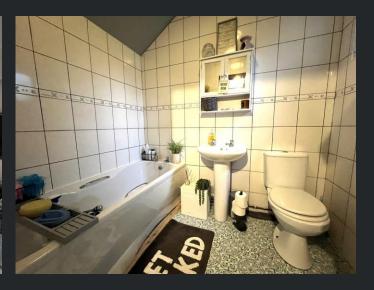

## Bathroom

Fitted with three-piece suite comprising panelled bath, wash hand basin and WC, tiled surround, double glazed window to front and viry I flooring.

## Dressing Area

3.20m (10'6") x 2.00m (6'7") Double glazed window to side, radiator and fitted carpet.

Shower Room
Fitted with three piece suite

comprising shower cubicle, wash hand basin and WC tiled surround and tiled flooring.