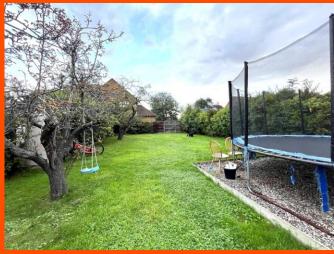

A good size rear garden which is mainly laid to lawn, patio area and planted shrubs and bushes.

EPC-TBC