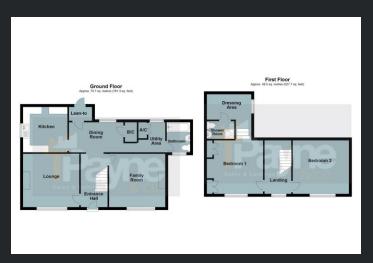

### Ground Floor

## Entrance Hall

Wooden Flooring, radiator and stairs leading to the first floor.

## Lounge

4.01m (13'1") x 3.80m (12'4") Double glazed window to front, radiator and fitted carpet.

Family Room 4.01m (13'1") x 3.80m (12'4") Double glazed window to front, radiator and wooden flooring.

# Kitchen

3.23m (10'5") x 3.17m (10'4")
Fitted with a matching range of base and eye level units with worktop space over, composite sink, plumbing for dishwasher, space for fridge/f reezer and cooker, double glazed window to side and vinyl flooring.

### Dining Room

4.85m (15'9") Max x 2.14m (7') Double glazed window to rear, radiator, viny If looring and built in cupboard housing the boiler.

Utility Area 2.15m (7") x 2.11m (6'9")
Plumbing for washing machine, space for tumble dry er, double glazed window to rear, radiator, viny I flooring and built in storage cupboard.

## Bathroom

Fitted with three-piece suite comprising panelled bath, wash hand basin and WC, tiled surround, double glazed window to front and viry I flooring.

# First Floor

#### Landing

Double glazed window to front and fitted carpet.

#### Bedroom 1

4.04m (13'2") x 3.78m (12'4")
Double glazed window to front, two built in double wardrobes, radiator and fitted carpet.

## Dressing Area

3.20m (10'6") x 2.00m (6'7") Double glazed window to side, radiator and fitted carpet.

Shower Room
Fitted with three piece suite

comprising shower cubicle, wash hand basin and WC tiled surround and tiled flooring.

### Bedroom 2

4.01m (13'1") x 3.81m (12'5") Double glazed window to front, radiator and fitted carpet.