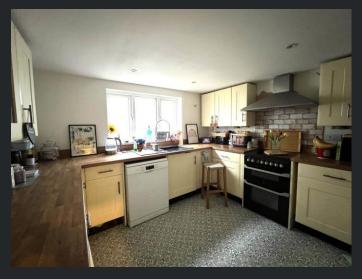

# Kitchen

3.23m (10'5") x 3.17m (10'4")
Fitted with a matching range of base and eye level units with worktop space over, composite sink, plumbing for dishwasher, space for fridge/f reezer and cooker, double glazed window to side and vinyl flooring.