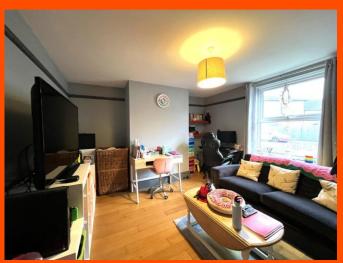

## Lounge

4.01m (13'1") x 3.80m (12'4") Double glazed window to front, radiator and fitted carpet.

Family Room 4.01m (13'1") x 3.80m (12'4") Double glazed window to front, radiator and wooden flooring.