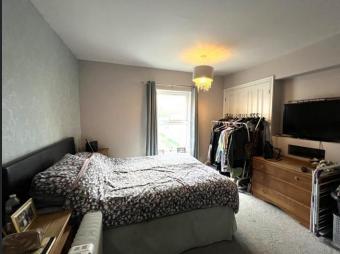

#### Bedroom 1

4.04m (13'2") x 3.78m (12'4")
Double glazed window to front, two built in double wardrobes, radiator and fitted carpet.

## Dressing Area

3.20m (10'6") x 2.00m (6'7") Double glazed window to side, radiator and fitted carpet.

Shower Room
Fitted with three piece suite

comprising shower cubicle, wash hand basin and WC tiled surround and tiled flooring.

### Bedroom 2

4.01m (13'1") x 3.81m (12'5") Double glazed window to front, radiator and fitted carpet.