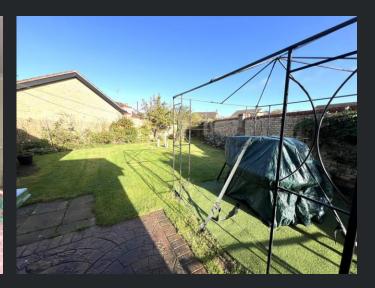

## Outside

The front garden is mainly laid to lawn with planted shrubs and bushes, a block paved driveway allows off road parking and also provides access to the garage. A good-sized garden to the rear which comprises of lawn, planted shrubs and a paved path leading to timber-built sheds.