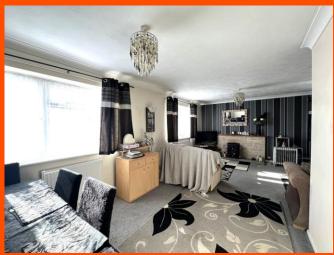

### **Ground Floor**

Inner Porch
Double glazed window to the front and access to the garage.

Hallway Built in airing cupboard, radiator and fitted carpet.

Lounge/Diner 6.31m (20'7") x 6.96m (22'8") Max Double glazed window to side, two double glazed windows to front, log burner with brick-built surround, two radiators and fitted carpet.