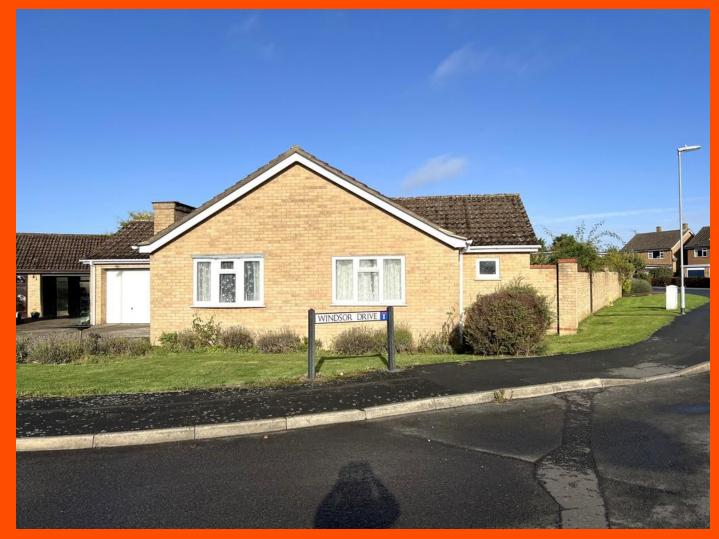

Windsor Drive, March, Cambs, PE15 8DF

Detached Bungalow - Town Location - 3 Bedrooms - Kitchen & Utility - Lounge/Diner - Wet Room & Separate WC - Enclosed Rear Garden - Garage & Driveway - EPC- TBC - Call To View (01354) 696700

## Outside

The front garden is mainly laid to lawn with planted shrubs and bushes, a block paved driveway allows off road parking and also provides access to the garage. A good-sized garden to the rear which comprises of lawn, planted shrubs and a paved path leading to timber-built sheds.