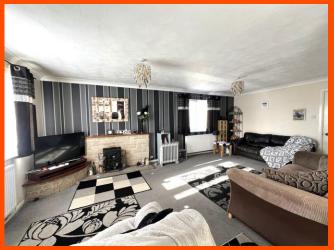

### **Ground Floor**

Inner Porch
Double glazed window to the front and access to the garage.

Hallway Built in airing cupboard, radiator and fitted carpet.

Lounge/Diner 6.31m (20'7") x 6.96m (22'8") Max Double glazed window to side, two double glazed windows to front, log burner with brick-built surround, two radiators and fitted carpet.