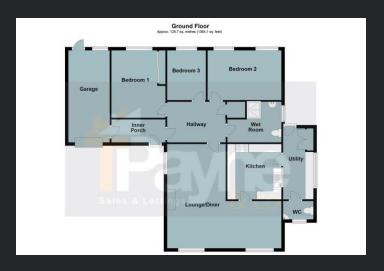

### **Ground Floor**

Inner Porch
Double glazed window to the front and access to the garage.

Hallway Built in airing cupboard, radiator and fitted carpet.

Lounge/Diner 6.31m (20'7") x 6.96m (22'8") Max Double glazed window to side, two double glazed windows to front, log burner with brick-built surround, two radiators and fitted carpet.

Kitchen
3.29m (10'7") x 3.22m (10'5")
Fitted with a matching base and
eye level units with worktop space
over, composite sink with mixer
tap, tiled splashbacks, space for
fridge, electric range, cooker,
double glazed window to side and
tiled flooring.

# Utility

Fitted worktop, plumbing for washing machine, space for fridge/freezer, double glazed window to side, built in storage cupboard and door leading to the garden.

#### WC

Fitted with two-piece suite comprising, wash hand basin and WC, tiled splashbacks and double-glazed window to front.

# Bedroom 1

4.08m (13'3") x 3.28m (107")
Double glazed window to rear,
built-in triple wardrobe(s) with
sliding doors, radiator and fitted
carpet.

Bedroom 2 4.48m (14'6") x 3.00m (9'8") Two double glazed windows to rear, radiator and fitted carpet. Bedroom 3 3.01 m (9'8") x 2.35m (77") Double glazed window to rear, radiator and fitted carpet.

## Wet Room

Fitted with three piece suite comprising shower area, wash hand basin and WC part tiled walls, double glazed window to side and radiator.

### Garage

Attached brick-built garage with power and light connected, double glazed window to rear and Up and over door.