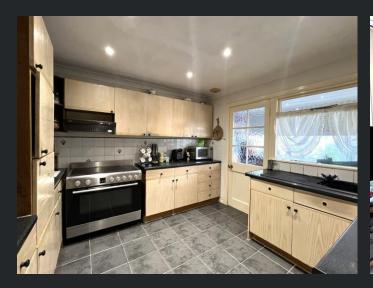

Kitchen
3.29m (10'7") x 3.22m (10'5")
Fitted with a matching base and
eye level units with worktop space
over, composite sink with mixer
tap, tiled splashbacks, space for
fridge, electric range, cooker,
double glazed window to side and
tiled flooring.