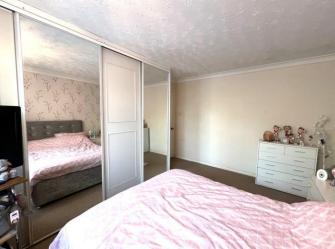

# Bedroom 1

4.08m (13'3") x 3.28m (107")
Double glazed window to rear,
built-in triple wardrobe(s) with
sliding doors, radiator and fitted
carpet.

Bedroom 2 4.48m (14'6") x 3.00m (9'8") Two double glazed windows to rear, radiator and fitted carpet. Bedroom 3 3.01 m (9'8") x 2.35m (77") Double glazed window to rear, radiator and fitted carpet.