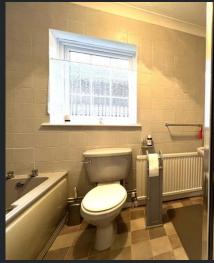

Bedroom 3 2.77m (9") x 2.38m (7'8") Double glazed window to side and radiator.

Bathroom
Fitted with four piece suite
comprising panelled bath, wash
hand basin, shower cubide and
low-level WC, tiled surround,
double glazed window to side,
radiator and vinyl flooring.