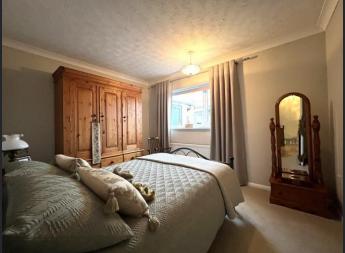

Lounge 4.63m (15'1") x 3.75m (12'3") Double glazed window to front and radiator.

Bedroom 1 3.97m (13') x 2.96m (9'7") Double glazed window to rear and radiator. Bedroom 2 3.75m (12'3") x 2.96m (9'7") Double glazed window to rear and radiator.