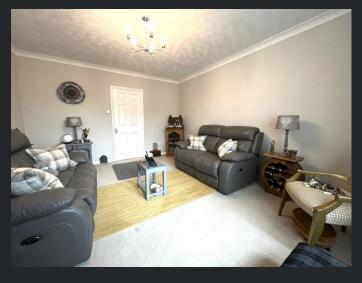

Lounge 4.63m (15'1") x 3.75m (12'3") Double glazed window to front and radiator.

Bedroom 1 3.97m (13') x 2.96m (9'7") Double glazed window to rear and radiator. Bedroom 2 3.75m (12'3") x 2.96m (9'7") Double glazed window to rear and radiator.