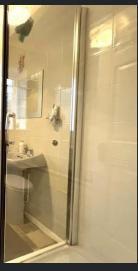

Bedroom 3 2.77m (9") x 2.38m (7'8") Double glazed window to side and radiator.

Bathroom
Fitted with four piece suite
comprising panelled bath, wash
hand basin, shower cubide and
low-level WC, tiled surround,
double glazed window to side,
radiator and vinyl flooring.