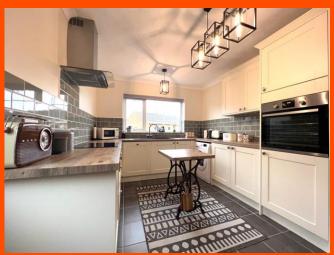

## **Ground Floor**

Hallway Built in storage cupboard, radiator and wooden flooring.

Kitchen/Diner
4.63m (15'1") x 2.96m (9'7")
Fitted with a matching base and eye level units with worktop space over, composite sink with tiled splashbacks, integrated fridge and freezer, plumbing for washing machine, built-in eye level oven, built-in induction hob, double glazed window to front, radiator and tiled flooring.