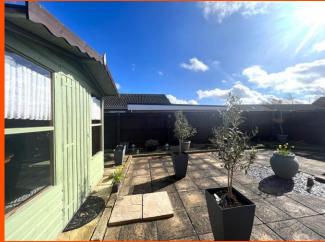

Outside
The front of the property offers a driveway with garage. A side gate allows access to a low maintenance enclosed rear garden, which is mainly paved with a gravelled shrub border. There is also access to the garage which is