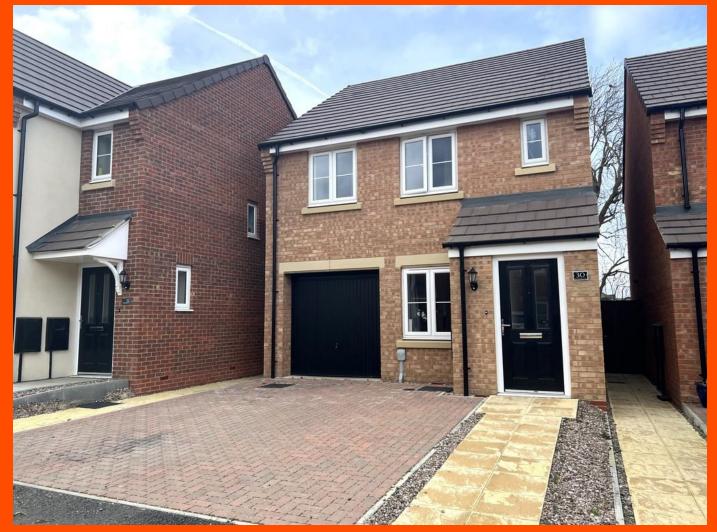

Fillenham Way, Chatteris, Cambs, PE16 6FX

Built in 2023 - Detached House - 3 Bedrooms - Kitchen/Diner - Lounge - En-Suite, Family Bathroom & Ground Floor WC - Enclosed Rear Garden - Driveway & Single Garage - EPC Rating -B - Call To View (01354) 696700

### Garage

Up and over door with power and lighting.

### Outside

The property offers a block paved driveway to the front, a side gate allows access to an endosed rear garden comprising mainly of lawn and a patio area.

**EPC RATING: B** 