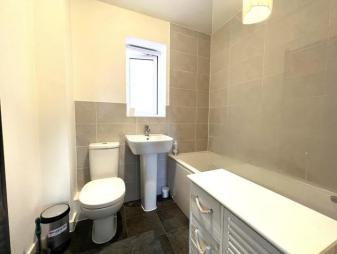

### Bathroom

Fitted with three piece suite comprising panelled bath, wash hand basin and low-level WC, tiled splashbacks, double glazed window to side, heated towel rail and vinyl flooring.