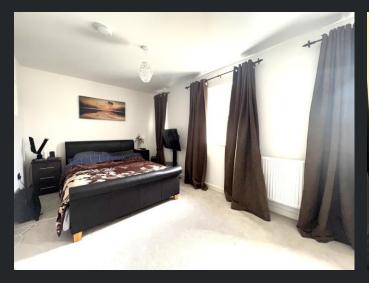

#### Bedroom 1

5.70m (18'7") max x 2.73m (8'9") Three double glazed windows to front and radiator.