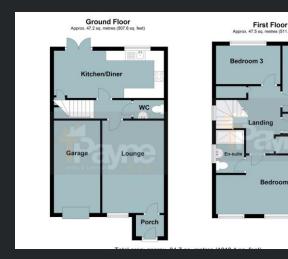

### **Ground Floor**

Porch
Radiator, vinyl flooring and door
to:

Lounge 4.68m (15'3") x 3.13m (10'2") Double glazed window to front and

two radiators.

Kitchen/Diner 5.69m (18'6") x 2.15m (7")
Fitted with a matching base and eye level units with worktop space over, stainless steel sink, integrated fridge/freezer, plumbing for washing machine, built-in oven, built-in hob, double glazed window to rear, under stairs storage cupboard, radiator and vinyl flooring.

WC

Fitted with two piece suite comprising, wash hand basin and low-level WC, tiled splashback and vinyl flooring.

## First Floor

# Landing

Double glazed window to side and two built in storage cupboards.

#### Bedroom 1

5.70m (18'7") max x 2.73m (8'9") Three double glazed windows to front and radiator.

#### En-suite

Fitted with three piece suite comprising wash hand basin, shower cubicle and low-level WC, tiled splashbacks, double glazed window to side, heated towel rail and vinyl flooring.

Bedroom 2 3.35m (10'9")x 2.21m (7'2")

Double glazed window to rear and radiator.

Bedroom 3

3.43m (11'2") x 2.17m (7'1")

Double glazed window to rear and radiator.

### Bathroom

Fitted with three piece suite comprising panelled bath, wash hand basin and low-level WC, tiled splashbacks, double glazed window to side, heated towel rail and vinyl flooring.

### Garage

Up and over door with power and lighting.