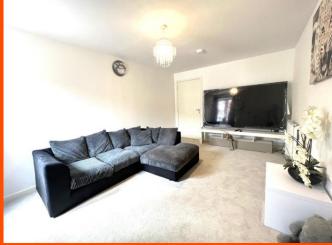

### **Ground Floor**

Porch
Radiator, vinyl flooring and door
to:

Lounge 4.68m (15'3") x 3.13m (10'2") Double glazed window to front and

two radiators.

Kitchen/Diner 5.69m (18'6") x 2.15m (7")
Fitted with a matching base and eye level units with worktop space over, stainless steel sink, integrated fridge/freezer, plumbing for washing machine, built-in oven, built-in hob, double glazed window to rear, under stairs storage cupboard, radiator and vinyl flooring.