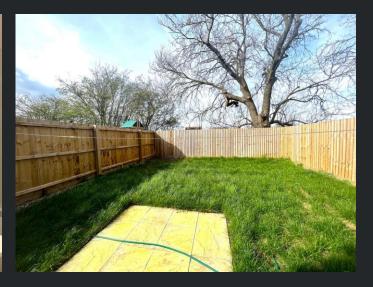

### Outside

The property offers a block paved driveway to the front, a side gate allows access to an endosed rear garden comprising mainly of lawn and a patio area.

**EPC RATING: B** 