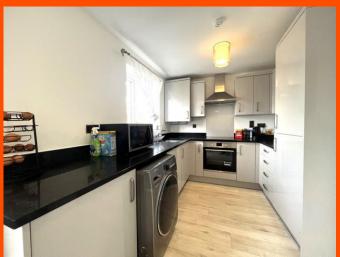

### **Ground Floor**

Porch
Radiator, vinyl flooring and door
to:

Lounge 4.68m (15'3") x 3.13m (10'2") Double glazed window to front and

two radiators.

Kitchen/Diner 5.69m (18'6") x 2.15m (7")
Fitted with a matching base and eye level units with worktop space over, stainless steel sink, integrated fridge/freezer, plumbing for washing machine, built-in oven, built-in hob, double glazed window to rear, under stairs storage cupboard, radiator and vinyl flooring.