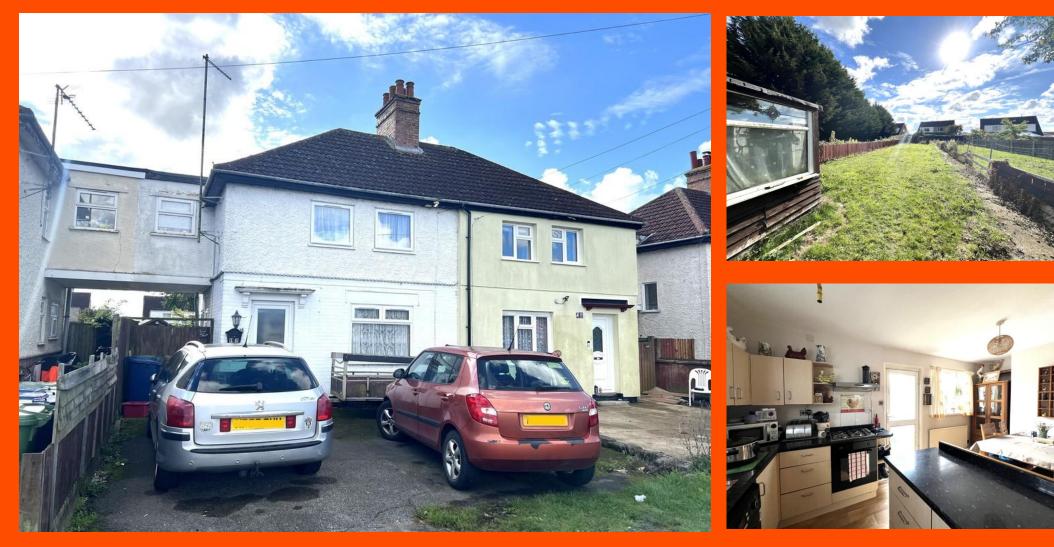

# Delve Terrace, Chatteris, Cambs, PE16 6BZ

No Upward Chain!! - Semi-Detached House - 3 Bedrooms - Kitchen/Diner - Lounge - Bathroom - Large Enclosed Garden - Driveway - EPC TBC - Call To View (01354) 696700

### Kitchen/Diner

5.14m (16'8") x 2.87m (9'4") Fitted with a matching range of base and eye level units with worktop space over, china sink with tiled splashbacks, plumbing for washing machine, space for fridge/freezer, built-in electric oven, built-in gas hob, double glazed window to rear, radiator, vinyl flooring and under stairs storage cupboard.

# Outside

The property offers a tarmac driveway to the front.; A side gate allows access to a large, endosed garden which comprised of patio area, lawn and 4 timber-built sheds.

EPC Rating - D