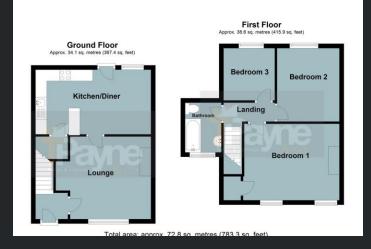

# Ground Floor

Entrance Hall Radiator and stairs leading to the first floor.

#### Lounge

3.67m (12') x 3.63m (11'9") Double glazed window to front, brick built fireplace, radiator and fitted carpet.

### Kitchen/Diner

5.14m (16'8") x 2.87m (9'4") Fitted with a matching range of base and eye level units with worktop space over, china sink with tiled splashbacks, plumbing for washing machine, space for fridge/freezer, built-in electric oven, built-in gas hob, double glazed window to rear, radiator, vinyl flooring and under stairs storage cupboard.

# First Floor

Landing Door to:

# Bedroom 1

4.16m (13'6") x 3.40m (11'1") Two double glazed windows to front, built in storage cupboard, radiator and fitted carpet.

# Bedroom 2

3.26m (10'6") x 2.78m (9'1") Double glazed window to rear, radiator and fitted carpet.

# Bedroom 3

2.32m (7'6") x 2.28m (7'4") Double glazed window to rear, radiator built in cupboard which houses the boiler.

#### Bathroom

Fitted with three-piece suite comprising panelled bath, wash hand basin and WC, tiled splashbacks, double glazed window to front, heated towel rail and vinyl flooring.