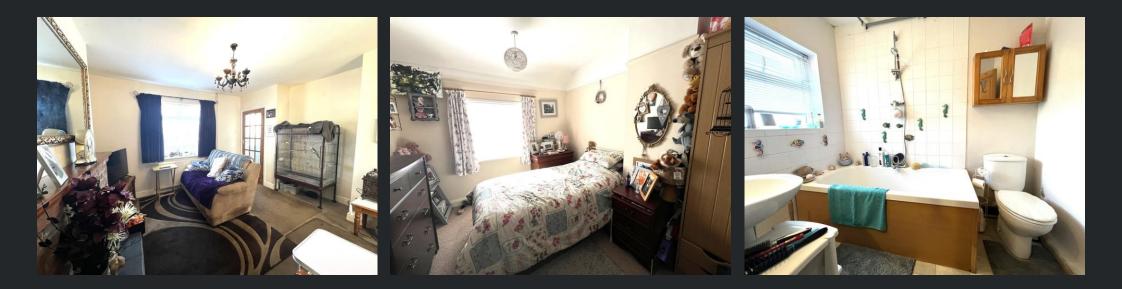

#### Lounge

3.67m (12') x 3.63m (11'9") Double glazed window to front, brick built fireplace, radiator and fitted carpet.

# Bedroom 1

4.16m (13'6") x 3.40m (11'1") Two double glazed windows to front, built in storage cupboard, radiator and fitted carpet.

#### Bathroom

Fitted with three-piece suite comprising panelled bath, wash hand basin and WC, tiled splashbacks, double glazed window to front, heated towel rail and vinyl flooring.